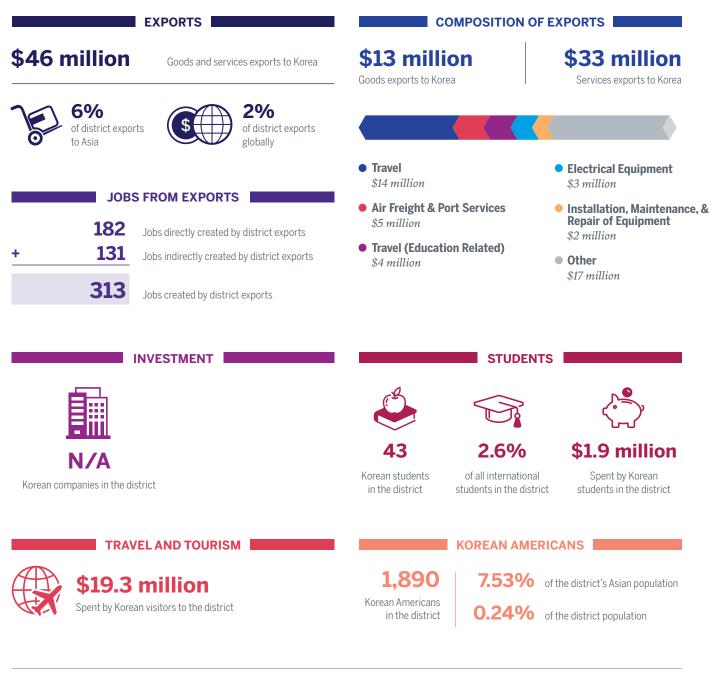

## **North Carolina District 2 and Korea**

| EXPORTS                              |                                                       | COMPOSITION OF EXPORTS                                         |                                                                                         |  |
|--------------------------------------|-------------------------------------------------------|----------------------------------------------------------------|-----------------------------------------------------------------------------------------|--|
| <b>\$81 million</b>                  | Goods and services exports to Korea                   | <b>\$35 million</b><br>Goods exports to Korea                  | <b>\$46 million</b><br>Services exports to Korea                                        |  |
| 9%<br>of district exports<br>to Asia | s district exports globally                           |                                                                |                                                                                         |  |
|                                      |                                                       | <ul> <li>Industrial Processes<br/>\$15 million</li> </ul>      | • Resins & Synthetic Fibers<br>\$5 million                                              |  |
|                                      | FROM EXPORTS                                          | • Computer Software<br>\$13 million                            | • Plastics Products<br>\$4 million                                                      |  |
|                                      | lobs indirectly created by district exports           | • Travel<br>\$10 million                                       | • Other<br>\$34 million                                                                 |  |
| <b>452</b>                           | lobs created by district exports                      |                                                                |                                                                                         |  |
| IN                                   | VESTMENT                                              | STU                                                            | DENTS                                                                                   |  |
|                                      | Top Korean Companies<br>LS Corporation<br>Daedong Inc |                                                                |                                                                                         |  |
| 2<br>Korean companies in the distr   |                                                       | 49 10.19<br>Korean students<br>in the district students in the | ational Spent by Korean                                                                 |  |
| TRAVE                                | LAND TOURISM                                          | KOREAN A                                                       | AMERICANS                                                                               |  |
| \$10.5 r<br>Spent by Korean          | nillion<br>visitors to the district                   | 2,17210.73Korean Americans<br>in the district0.27              | <ul><li>of the district's Asian population</li><li>of the district population</li></ul> |  |
|                                      |                                                       |                                                                |                                                                                         |  |