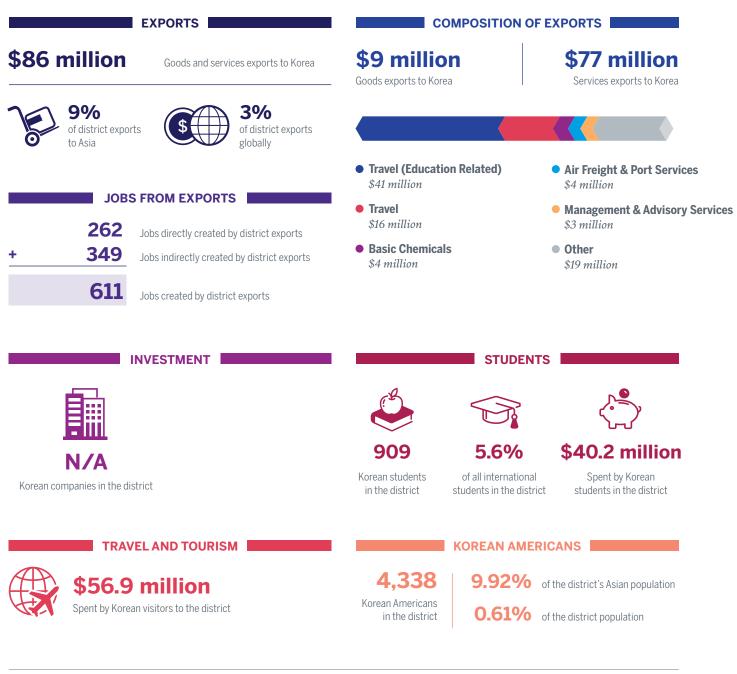

## **Mississippi District 3 and Korea**

| EXPORTS                             |                                                                                          | COMPOSITION OF EXPORTS                       |                                                  |                                                  |
|-------------------------------------|------------------------------------------------------------------------------------------|----------------------------------------------|--------------------------------------------------|--------------------------------------------------|
| \$47 million                        | Goods and services exports to Korea                                                      | <b>\$31 millio</b><br>Goods exports to Korea | n                                                | <b>\$16 million</b><br>Services exports to Korea |
| 7%<br>of district export<br>to Asia | s <b>2%</b><br>of district exports<br>globally                                           |                                              |                                                  |                                                  |
|                                     |                                                                                          | • Basic Chemicals<br>\$12 million            | •                                                | Medical Equipment & Supplie<br>\$4 million       |
| 150                                 | FROM EXPORTS                                                                             | • Travel<br>\$8 million                      | •                                                | Installation, Maintenance, & Repair of Equipment |
| + 132                               | Jobs directly created by district exports<br>Jobs indirectly created by district exports | • Misc. Crops<br>\$4 million                 |                                                  | \$2 million Other                                |
| 282                                 | Jobs created by district exports                                                         |                                              |                                                  | \$17 million                                     |
|                                     | NVESTMENT                                                                                | Č                                            | STUDENTS                                         |                                                  |
| N/A                                 |                                                                                          | 46                                           | 4.7%                                             | <b>\$1</b> million                               |
| Korean companies in the dist        | trict                                                                                    | Korean students<br>in the district           | of all international<br>students in the district | Spent by Korean students in the district         |
| TRAV                                | EL AND TOURISM                                                                           |                                              | KOREAN AMERIC                                    | ANS                                              |
| 🕀, \$9.1 m                          | nillion                                                                                  | 739                                          | 7.76% of t                                       | ne district's Asian population                   |
|                                     |                                                                                          | Korean Americans                             |                                                  |                                                  |
| Spent by Korea                      | n visitors to the district                                                               | in the district                              | <b>0.1%</b> of the                               | ne district population                           |