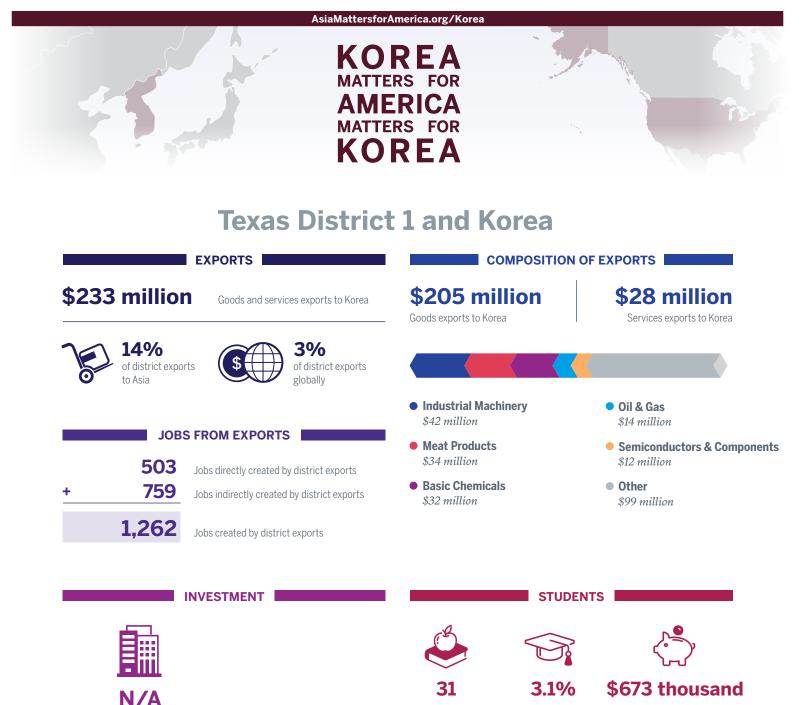

### North Carolina District 1 and Korea

| EXPORTS                          |                                                                  | COMPOSITION OF EXPORTS                     |                                               |                                                  |
|----------------------------------|------------------------------------------------------------------|--------------------------------------------|-----------------------------------------------|--------------------------------------------------|
| \$127 million Good               | s and services exports to Korea                                  | <b>\$53 milli</b><br>Goods exports to Kore |                                               | <b>\$74 million</b><br>Services exports to Korea |
| of district exports to Asia      | of district exports globally                                     |                                            |                                               |                                                  |
|                                  |                                                                  | • Industrial Proce<br>\$42 million         | esses                                         | • Travel<br>\$8 million                          |
| JOBS FROM E                      |                                                                  | • Meat Products \$10 million               |                                               | • Pulp & Paperboard Mill Produc<br>\$5 million   |
|                                  | y created by district exports<br>tly created by district exports | • Travel (Education \$10 million           | on Related)                                   | • Other<br>\$52 million                          |
| 712 Jobs create                  | d by district exports                                            |                                            |                                               |                                                  |
|                                  | <b>ENT</b><br>op Korean Companies<br>TYM                         | S                                          |                                               |                                                  |
| 1                                |                                                                  | 266                                        | 6.3%                                          | \$10.6 million                                   |
| Korean companies in the district |                                                                  | Korean students<br>in the district         | of all international students in the district | Spent by Korean students in the district         |
| TRAVEL AND T                     | OURISM                                                           |                                            |                                               | CANS                                             |
| \$18 million                     |                                                                  | 1,595                                      | <b>8.9%</b> of                                | the district's Asian population                  |
| Spent by Korean visitors to      | he district                                                      | Korean Americans<br>in the district        | <b>0.21%</b> of                               | the district population                          |
|                                  |                                                                  |                                            |                                               |                                                  |