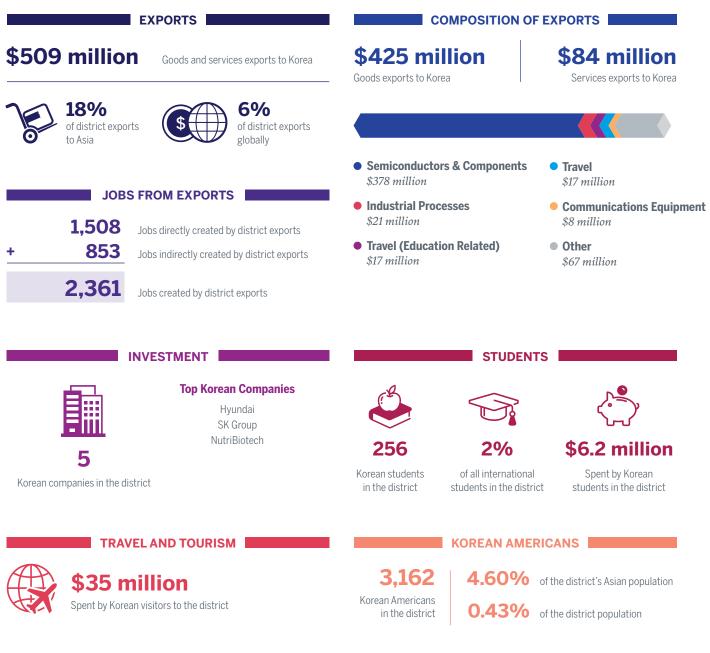

## **Mississippi District 4 and Korea**

AMERICA MATTERS FOR KOREA

| EXPORTS                                                                                                                     | COMPOSITION                                                             | COMPOSITION OF EXPORTS                    |  |  |
|-----------------------------------------------------------------------------------------------------------------------------|-------------------------------------------------------------------------|-------------------------------------------|--|--|
| \$69 million Goods and services exports to Korea                                                                            | <b>\$46 million</b><br>Goods exports to Korea                           | \$23 million<br>Services exports to Korea |  |  |
| of district exports to Asia                                                                                                 |                                                                         |                                           |  |  |
|                                                                                                                             | • Basic Chemicals<br>\$26 million                                       | • Industrial Processes<br>\$2 million     |  |  |
| <b>195</b> Jobs directly created by district exports                                                                        | • Travel<br>\$16 million                                                | • Misc. Crops<br>\$2 million              |  |  |
| 195       Jobs directly created by district exports         +       186         Jobs indirectly created by district exports | • Aerospace Products & Parts<br>\$7 million                             | • Other<br>\$16 million                   |  |  |
| <b>381</b> Jobs created by district exports                                                                                 |                                                                         |                                           |  |  |
|                                                                                                                             | STUDE                                                                   | NTS                                       |  |  |
| N/A                                                                                                                         | N/A N/A                                                                 | N/A                                       |  |  |
| <b>N/A</b><br>Korean companies in the district                                                                              | Korean students of all internatio<br>in the district students in the di |                                           |  |  |
|                                                                                                                             |                                                                         |                                           |  |  |
| TRAVEL AND TOURISM                                                                                                          | KOREAN AM                                                               |                                           |  |  |
| <b>\$16.7 million</b>                                                                                                       | KOREAN AM                                                               |                                           |  |  |
|                                                                                                                             |                                                                         | of the district's Asian population        |  |  |

All data refers to the US relationship with the Republic of Korea (South Korea) only. SOURCES: Exports, Jobs, Travel and Tourism: Estimated by the Trade Partnership (Washington, DC), 2016 data; Students: Institute of International Education (IIE), 2016/17 academic year data; Investment: fDi Intelligence, Uniworld Business Publications, individual companies, Korean-Americans: US Census Bureau, 2016 American Community Survey 5 year estimate For definition of Asia (40 countries) and other methodology visit AsiaMattersforAmerica.org/data-sources