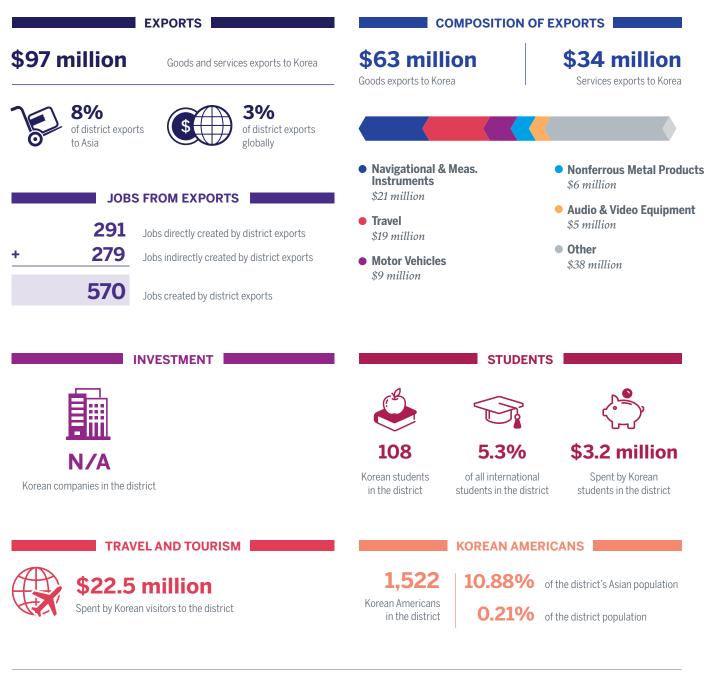

## **Mississippi District 3 and Korea**

| EXPORTS                             |                                                                                          | COMPOSITION OF EXPORTS                       |                                                  |                                                  |
|-------------------------------------|------------------------------------------------------------------------------------------|----------------------------------------------|--------------------------------------------------|--------------------------------------------------|
| \$47 million                        | Goods and services exports to Korea                                                      | <b>\$31 millio</b><br>Goods exports to Korea | n                                                | <b>\$16 million</b><br>Services exports to Korea |
| 7%<br>of district export<br>to Asia | s <b>2%</b><br>of district exports<br>globally                                           |                                              |                                                  |                                                  |
|                                     |                                                                                          | • Basic Chemicals<br>\$12 million            | •                                                | Medical Equipment & Supplie<br>\$4 million       |
| 150                                 | FROM EXPORTS                                                                             | • Travel<br>\$8 million                      | •                                                | Installation, Maintenance, & Repair of Equipment |
| + 132                               | Jobs directly created by district exports<br>Jobs indirectly created by district exports | • Misc. Crops<br>\$4 million                 |                                                  | \$2 million Other                                |
| 282                                 | Jobs created by district exports                                                         |                                              |                                                  | \$17 million                                     |
|                                     | NVESTMENT                                                                                | Č                                            | STUDENTS                                         |                                                  |
| N/A                                 |                                                                                          | 46                                           | 4.7%                                             | <b>\$1</b> million                               |
| Korean companies in the dist        | trict                                                                                    | Korean students<br>in the district           | of all international<br>students in the district | Spent by Korean students in the district         |
| TRAV                                | EL AND TOURISM                                                                           |                                              | KOREAN AMERIC                                    | ANS                                              |
| 🕀, \$9.1 m                          | nillion                                                                                  | 739                                          | 7.76% of t                                       | ne district's Asian population                   |
|                                     |                                                                                          | Korean Americans                             |                                                  |                                                  |
| Spent by Korea                      | n visitors to the district                                                               | in the district                              | <b>0.1%</b> of the                               | ne district population                           |

All data refers to the US relationship with the Republic of Korea (South Korea) only. SOURCES: Exports, Jobs, Travel and Tourism: Estimated by the Trade Partnership (Washington, DC), 2016 data; Students: Institute of International Education (IIE), 2016/17 academic year data; Investment: fDi Intelligence, Uniworld Business Publications, individual companies, Korean-Americans: US Census Bureau, 2016 American Community Survey 5 year estimate For definition of Asia (40 countries) and other methodology visit AsiaMattersforAmerica.org/data-sources