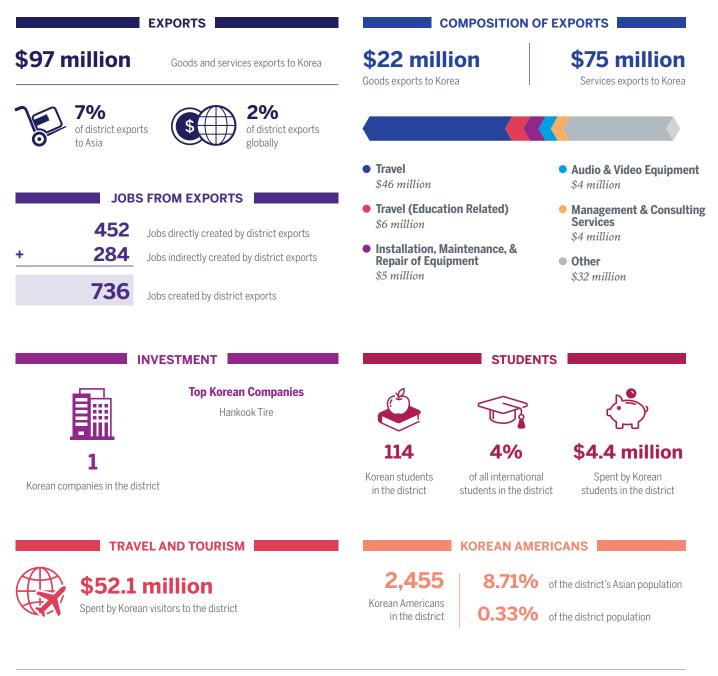

## **North Carolina District 2 and Korea**

| EXPORTS                              |                                                       | COMPOSITION OF EXPORTS                                         |                                                                                         |  |
|--------------------------------------|-------------------------------------------------------|----------------------------------------------------------------|-----------------------------------------------------------------------------------------|--|
| <b>\$81 million</b>                  | Goods and services exports to Korea                   | <b>\$35 million</b><br>Goods exports to Korea                  | <b>\$46 million</b><br>Services exports to Korea                                        |  |
| 9%<br>of district exports<br>to Asia | s district exports globally                           |                                                                |                                                                                         |  |
|                                      |                                                       | <ul> <li>Industrial Processes<br/>\$15 million</li> </ul>      | • Resins & Synthetic Fibers<br>\$5 million                                              |  |
|                                      | FROM EXPORTS                                          | • Computer Software<br>\$13 million                            | • Plastics Products<br>\$4 million                                                      |  |
|                                      | lobs indirectly created by district exports           | • Travel<br>\$10 million                                       | • Other<br>\$34 million                                                                 |  |
| <b>452</b>                           | lobs created by district exports                      |                                                                |                                                                                         |  |
| IN                                   | VESTMENT                                              | STU                                                            | DENTS                                                                                   |  |
|                                      | Top Korean Companies<br>LS Corporation<br>Daedong Inc |                                                                |                                                                                         |  |
| 2<br>Korean companies in the distr   |                                                       | 49 10.19<br>Korean students<br>in the district students in the | ational Spent by Korean                                                                 |  |
| TRAVE                                | LAND TOURISM                                          | KOREAN A                                                       | AMERICANS                                                                               |  |
| \$10.5 r<br>Spent by Korean          | nillion<br>visitors to the district                   | 2,17210.73Korean Americans<br>in the district0.27              | <ul><li>of the district's Asian population</li><li>of the district population</li></ul> |  |
|                                      |                                                       |                                                                |                                                                                         |  |

All data refers to the US relationship with the Republic of Korea (South Korea) only. SOURCES: Exports, Jobs, Travel and Tourism: Estimated by the Trade Partnership (Washington, DC), 2016 data; Students: Institute of International Education (IIE), 2016/17 academic year data; Investment: fDi Intelligence, Uniworld Business Publications, individual companies, Korean-Americans: US Census Bureau, 2016 American Community Survey 5 year estimate