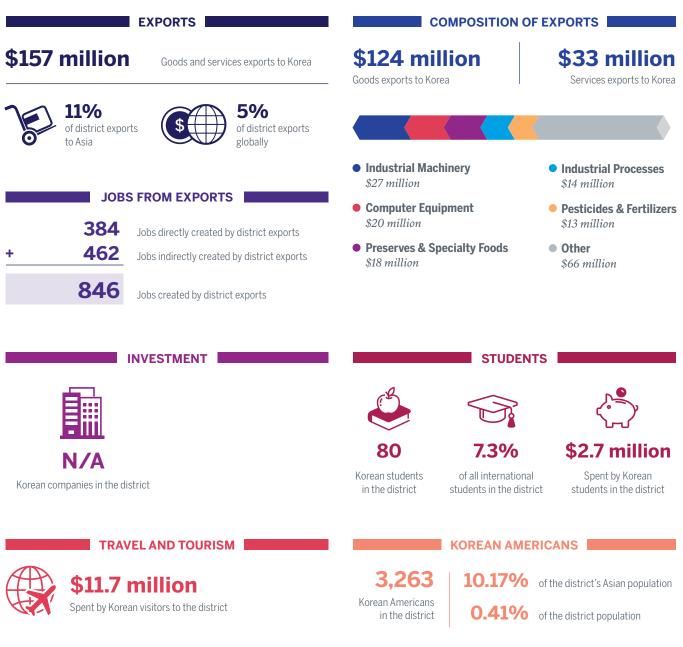

### North Carolina District 1 and Korea

| EXPORTS                          |                                                                  | COMPOSITION OF EXPORTS                     |                                               |                                                  |
|----------------------------------|------------------------------------------------------------------|--------------------------------------------|-----------------------------------------------|--------------------------------------------------|
| \$127 million Good               | s and services exports to Korea                                  | <b>\$53 milli</b><br>Goods exports to Kore |                                               | <b>\$74 million</b><br>Services exports to Korea |
| of district exports to Asia      | of district exports globally                                     |                                            |                                               |                                                  |
|                                  |                                                                  | • Industrial Proce<br>\$42 million         | esses                                         | • Travel<br>\$8 million                          |
| JOBS FROM E                      |                                                                  | • Meat Products \$10 million               |                                               | • Pulp & Paperboard Mill Produc<br>\$5 million   |
|                                  | y created by district exports<br>tly created by district exports | • Travel (Education \$10 million           | on Related)                                   | • Other<br>\$52 million                          |
| 712 Jobs create                  | d by district exports                                            |                                            |                                               |                                                  |
|                                  | <b>ENT</b><br>op Korean Companies<br>TYM                         | S                                          |                                               |                                                  |
| 1                                |                                                                  | 266                                        | 6.3%                                          | \$10.6 million                                   |
| Korean companies in the district |                                                                  | Korean students<br>in the district         | of all international students in the district | Spent by Korean students in the district         |
| TRAVEL AND T                     | OURISM                                                           |                                            |                                               | CANS                                             |
| \$18 million                     |                                                                  | 1,595                                      | <b>8.9%</b> of                                | the district's Asian population                  |
| Spent by Korean visitors to      | he district                                                      | Korean Americans<br>in the district        | <b>0.21%</b> of                               | the district population                          |
|                                  |                                                                  |                                            |                                               |                                                  |