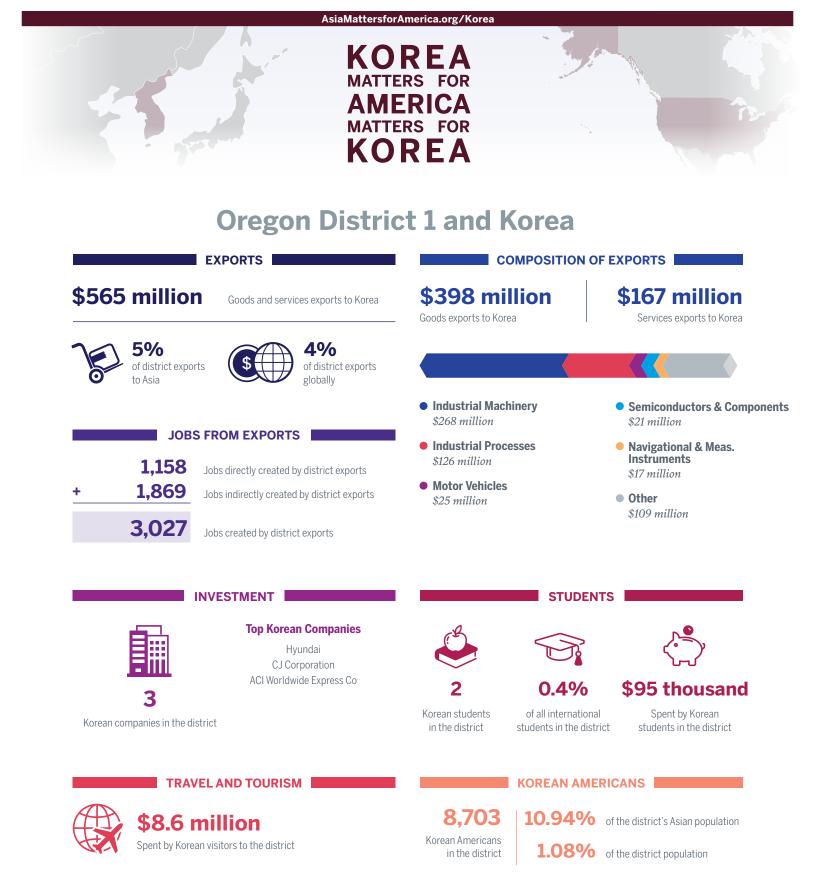

## **Mississippi District 4 and Korea**

AMERICA MATTERS FOR KOREA

| EXPORTS                                                                                                                     | COMPOSITION                                                             | COMPOSITION OF EXPORTS                    |  |  |
|-----------------------------------------------------------------------------------------------------------------------------|-------------------------------------------------------------------------|-------------------------------------------|--|--|
| \$69 million Goods and services exports to Korea                                                                            | <b>\$46 million</b><br>Goods exports to Korea                           | \$23 million<br>Services exports to Korea |  |  |
| of district exports to Asia                                                                                                 |                                                                         |                                           |  |  |
|                                                                                                                             | • Basic Chemicals<br>\$26 million                                       | • Industrial Processes<br>\$2 million     |  |  |
| <b>195</b> Jobs directly created by district exports                                                                        | • Travel<br>\$16 million                                                | • Misc. Crops<br>\$2 million              |  |  |
| 195       Jobs directly created by district exports         +       186         Jobs indirectly created by district exports | • Aerospace Products & Parts<br>\$7 million                             | • Other<br>\$16 million                   |  |  |
| <b>381</b> Jobs created by district exports                                                                                 |                                                                         |                                           |  |  |
|                                                                                                                             | STUDE                                                                   | NTS                                       |  |  |
| N/A                                                                                                                         | N/A N/A                                                                 | N/A                                       |  |  |
| <b>N/A</b><br>Korean companies in the district                                                                              | Korean students of all internatio<br>in the district students in the di |                                           |  |  |
|                                                                                                                             |                                                                         |                                           |  |  |
| TRAVEL AND TOURISM                                                                                                          | KOREAN AM                                                               |                                           |  |  |
| <b>\$16.7 million</b>                                                                                                       | KOREAN AM                                                               |                                           |  |  |
|                                                                                                                             |                                                                         | of the district's Asian population        |  |  |

All data refers to the US relationship with the Republic of Korea (South Korea) only. SOURCES: Exports, Jobs, Travel and Tourism: Estimated by the Trade Partnership (Washington, DC), 2016 data; Students: Institute of International Education (IIE), 2016/17 academic year data; Investment: fDi Intelligence, Uniworld Business Publications, individual companies, Korean-Americans: US Census Bureau, 2016 American Community Survey 5 year estimate For definition of Asia (40 countries) and other methodology visit AsiaMattersforAmerica.org/data-sources