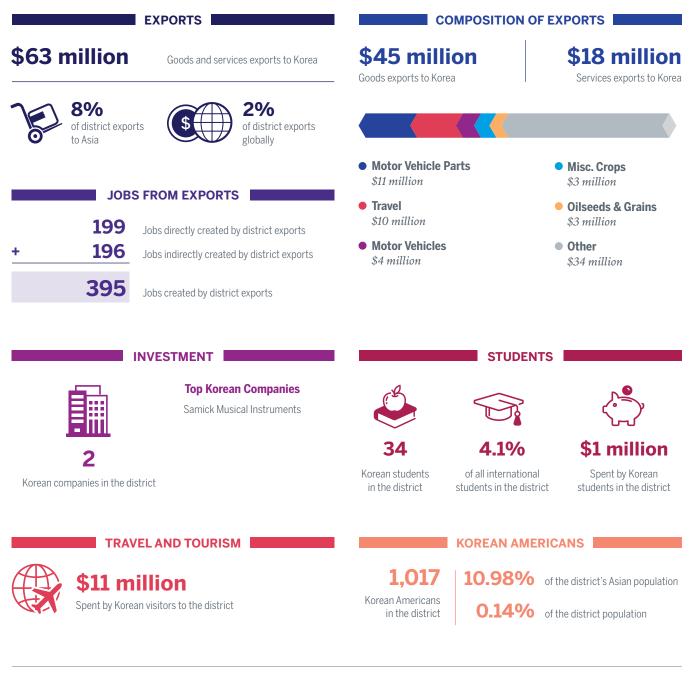

# **North Carolina District 3 and Korea**

| EXPORTS                                                                                                                   | COMPOSITI                                                     | ON OF EXPORTS                                    |
|---------------------------------------------------------------------------------------------------------------------------|---------------------------------------------------------------|--------------------------------------------------|
| <b>\$42 million</b> Goods and services exports to Korea                                                                   | <b>\$16 million</b><br>Goods exports to Korea                 | <b>\$26 million</b><br>Services exports to Korea |
| of district exports to Asia                                                                                               |                                                               |                                                  |
|                                                                                                                           | • Travel<br>\$11 million                                      | • Scrap Products<br>\$2 million                  |
| JOBS FROM EXPORTS                                                                                                         | <ul> <li>Industrial Processes</li> <li>\$7 million</li> </ul> | • Oilseeds & Grains<br>\$2 million               |
| 145       Jobs directly created by district exports         +       113       Jobs indirectly created by district exports | Basic Chemicals     \$3 million                               | • Other<br>\$17 million                          |
| <b>258</b> Jobs created by district exports                                                                               |                                                               |                                                  |
|                                                                                                                           | STU                                                           |                                                  |
| N/A                                                                                                                       | N/A N/                                                        | Ά Ν/Α                                            |
| Korean companies in the district                                                                                          | Korean students of all inter<br>in the district students in t |                                                  |
| TRAVEL AND TOURISM                                                                                                        | KOREAN                                                        | AMERICANS                                        |
| <b>\$11.5</b> million                                                                                                     | 1,413   8.5                                                   | of the district's Asian population               |
| Spent by Korean visitors to the district                                                                                  | Korean Americans<br>in the district                           | of the district population                       |
|                                                                                                                           | in the district <b>U.1</b>                                    | <b>70</b> of the district population             |

All data refers to the US relationship with the Republic of Korea (South Korea) only. SOURCES: Exports, Jobs, Travel and Tourism: Estimated by the Trade Partnership (Washington, DC), 2016 data; Students: Institute of International Education (IIE), 2016/17 academic year data; Investment: fDi Intelligence, Uniworld Business Publications, individual companies, Korean-Americans: US Census Bureau, 2016 American Community Survey 5 year estimate For definition of Asia (40 countries) and other methodology visit AsiaMattersforAmerica.org/data-sources