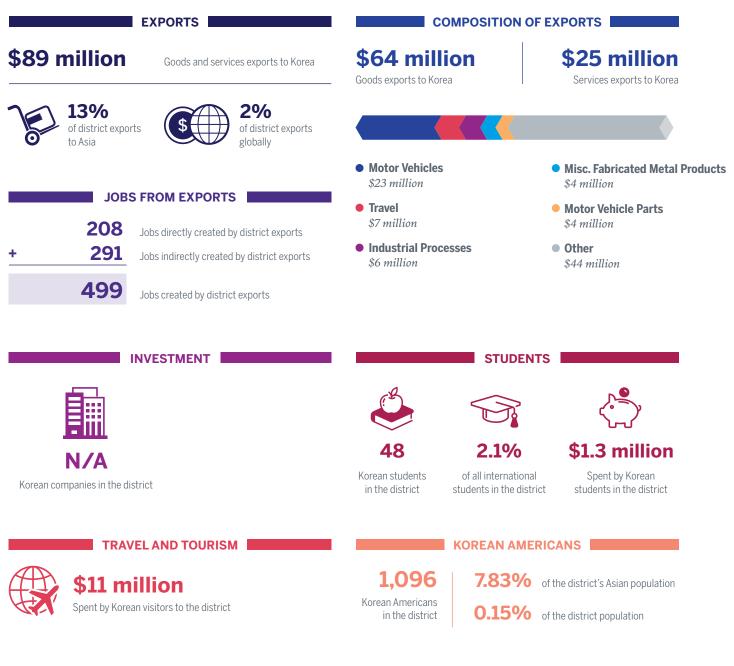

## **North Carolina District 2 and Korea**

| EXPORTS                              |                                                       | COMPOSITION OF EXPORTS                                         |                                                                                         |  |
|--------------------------------------|-------------------------------------------------------|----------------------------------------------------------------|-----------------------------------------------------------------------------------------|--|
| <b>\$81 million</b>                  | Goods and services exports to Korea                   | <b>\$35 million</b><br>Goods exports to Korea                  | <b>\$46 million</b><br>Services exports to Korea                                        |  |
| 9%<br>of district exports<br>to Asia | s district exports globally                           |                                                                |                                                                                         |  |
|                                      |                                                       | <ul> <li>Industrial Processes<br/>\$15 million</li> </ul>      | • Resins & Synthetic Fibers<br>\$5 million                                              |  |
|                                      | FROM EXPORTS                                          | • Computer Software<br>\$13 million                            | • Plastics Products<br>\$4 million                                                      |  |
|                                      | lobs indirectly created by district exports           | • Travel<br>\$10 million                                       | • Other<br>\$34 million                                                                 |  |
| <b>452</b>                           | lobs created by district exports                      |                                                                |                                                                                         |  |
| IN                                   | VESTMENT                                              | STU                                                            | DENTS                                                                                   |  |
|                                      | Top Korean Companies<br>LS Corporation<br>Daedong Inc |                                                                |                                                                                         |  |
| 2<br>Korean companies in the distr   |                                                       | 49 10.19<br>Korean students<br>in the district students in the | ational Spent by Korean                                                                 |  |
| TRAVE                                | LAND TOURISM                                          | KOREAN A                                                       | AMERICANS                                                                               |  |
| \$10.5 r<br>Spent by Korean          | nillion<br>visitors to the district                   | 2,17210.73Korean Americans<br>in the district0.27              | <ul><li>of the district's Asian population</li><li>of the district population</li></ul> |  |
|                                      |                                                       |                                                                |                                                                                         |  |

All data refers to the US relationship with the Republic of Korea (South Korea) only. SOURCES: Exports, Jobs, Travel and Tourism: Estimated by the Trade Partnership (Washington, DC), 2016 data; Students: Institute of International Education (IIE), 2016/17 academic year data; Investment: fDi Intelligence, Uniworld Business Publications, individual companies, Korean-Americans: US Census Bureau, 2016 American Community Survey 5 year estimate