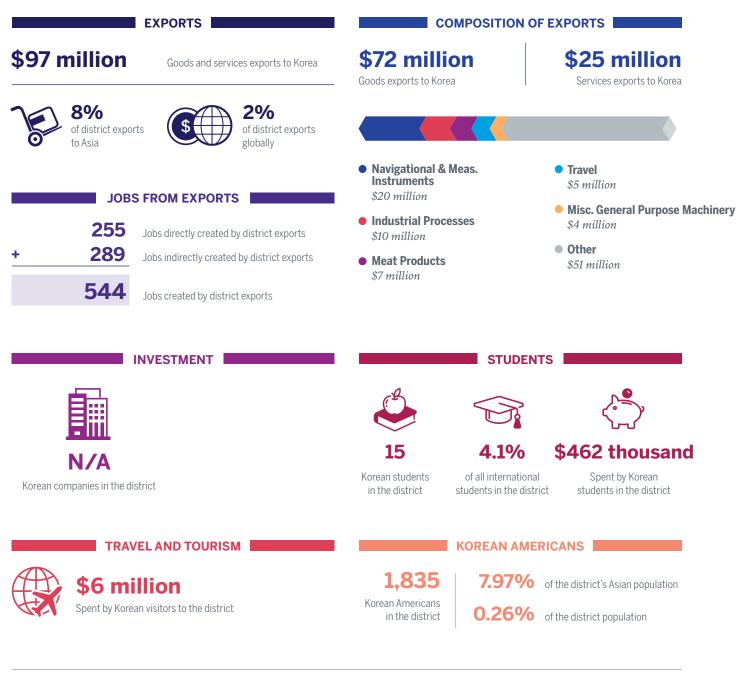

## **Mississippi District 3 and Korea**

| EXPORTS                             |                                                                                          | COMPOSITION OF EXPORTS                       |                                                  |                                                  |
|-------------------------------------|------------------------------------------------------------------------------------------|----------------------------------------------|--------------------------------------------------|--------------------------------------------------|
| \$47 million                        | Goods and services exports to Korea                                                      | <b>\$31 millio</b><br>Goods exports to Korea | n                                                | <b>\$16 million</b><br>Services exports to Korea |
| 7%<br>of district export<br>to Asia | s <b>2%</b><br>of district exports<br>globally                                           |                                              |                                                  |                                                  |
|                                     |                                                                                          | • Basic Chemicals<br>\$12 million            | •                                                | Medical Equipment & Supplie<br>\$4 million       |
| 150                                 | FROM EXPORTS                                                                             | • Travel<br>\$8 million                      | •                                                | Installation, Maintenance, & Repair of Equipment |
| + 132                               | Jobs directly created by district exports<br>Jobs indirectly created by district exports | • Misc. Crops<br>\$4 million                 |                                                  | \$2 million Other                                |
| 282                                 | Jobs created by district exports                                                         |                                              |                                                  | \$17 million                                     |
|                                     | NVESTMENT                                                                                | Č                                            | STUDENTS                                         |                                                  |
| N/A                                 |                                                                                          | 46                                           | 4.7%                                             | <b>\$1</b> million                               |
| Korean companies in the dist        | trict                                                                                    | Korean students<br>in the district           | of all international<br>students in the district | Spent by Korean students in the district         |
| TRAV                                | EL AND TOURISM                                                                           |                                              | KOREAN AMERIC                                    | ANS                                              |
| 🕀, \$9.1 m                          | nillion                                                                                  | 739                                          | 7.76% of t                                       | ne district's Asian population                   |
|                                     |                                                                                          | Korean Americans                             |                                                  |                                                  |
| Spent by Korea                      | n visitors to the district                                                               | in the district                              | <b>0.1%</b> of the                               | ne district population                           |

All data refers to the US relationship with the Republic of Korea (South Korea) only. SOURCES: Exports, Jobs, Travel and Tourism: Estimated by the Trade Partnership (Washington, DC), 2016 data; Students: Institute of International Education (IIE), 2016/17 academic year data; Investment: fDi Intelligence, Uniworld Business Publications, individual companies, Korean-Americans: US Census Bureau, 2016 American Community Survey 5 year estimate For definition of Asia (40 countries) and other methodology visit AsiaMattersforAmerica.org/data-sources