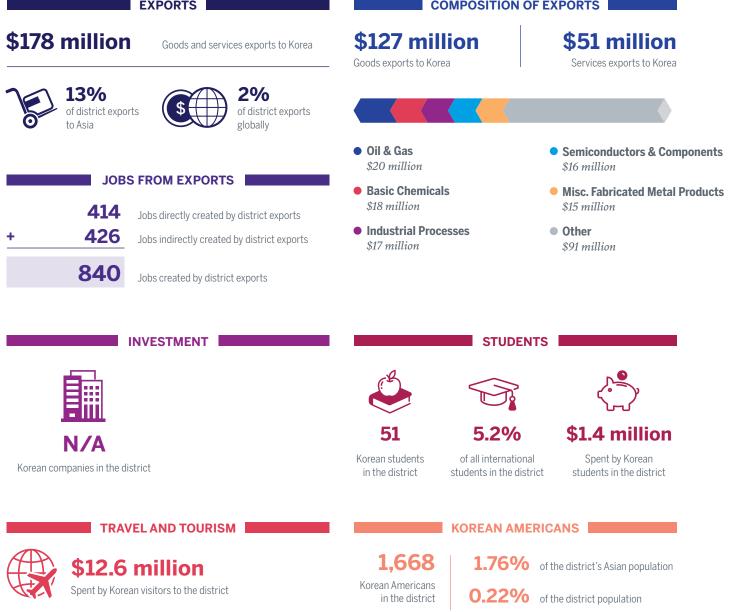

### North Carolina District 1 and Korea

| EXPORTS                          |                                                                  | COMPOSITION OF EXPORTS                     |                                               |                                                  |
|----------------------------------|------------------------------------------------------------------|--------------------------------------------|-----------------------------------------------|--------------------------------------------------|
| \$127 million Good               | s and services exports to Korea                                  | <b>\$53 milli</b><br>Goods exports to Kore |                                               | <b>\$74 million</b><br>Services exports to Korea |
| of district exports to Asia      | of district exports globally                                     |                                            |                                               |                                                  |
|                                  |                                                                  | • Industrial Proce<br>\$42 million         | esses                                         | • Travel<br>\$8 million                          |
| JOBS FROM E                      |                                                                  | • Meat Products \$10 million               |                                               | • Pulp & Paperboard Mill Produc<br>\$5 million   |
|                                  | y created by district exports<br>tly created by district exports | • Travel (Education \$10 million           | on Related)                                   | • Other<br>\$52 million                          |
| 712 Jobs create                  | d by district exports                                            |                                            |                                               |                                                  |
|                                  | <b>ENT</b><br>op Korean Companies<br>TYM                         | S                                          |                                               |                                                  |
| 1                                |                                                                  | 266                                        | 6.3%                                          | \$10.6 million                                   |
| Korean companies in the district |                                                                  | Korean students<br>in the district         | of all international students in the district | Spent by Korean students in the district         |
| TRAVEL AND T                     | OURISM                                                           |                                            |                                               | CANS                                             |
| \$18 million                     |                                                                  | 1,595                                      | <b>8.9%</b> of                                | the district's Asian population                  |
| Spent by Korean visitors to      | he district                                                      | Korean Americans<br>in the district        | <b>0.21%</b> of                               | the district population                          |
|                                  |                                                                  |                                            |                                               |                                                  |

All data refers to the US relationship with the Republic of Korea (South Korea) only. SOURCES: Exports, Jobs, Travel and Tourism: Estimated by the Trade Partnership (Washington, DC), 2016 data; Students: Institute of International Education (IIE), 2016/17 academic year data; Investment: fDi Intelligence, Uniworld Business Publications, individual companies, Korean-Americans: US Census Bureau, 2016 American Community Survey 5 year estimate