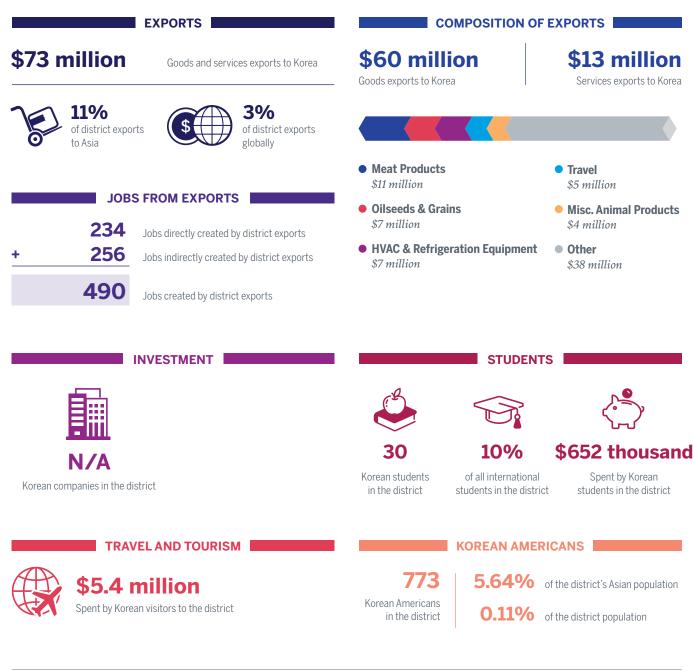

### **Montana District At-large and Korea**

| EXPORTS                                                                        | COMPOSITIO                                                                     | N OF EXPORTS                                     |
|--------------------------------------------------------------------------------|--------------------------------------------------------------------------------|--------------------------------------------------|
| <b>\$169 million</b> Goods and services exports to Korea                       | <b>\$138 million</b><br>Goods exports to Korea                                 | <b>\$31 million</b><br>Services exports to Korea |
| 15%<br>of district exports<br>to Asia<br>6%<br>of district exports<br>globally |                                                                                |                                                  |
|                                                                                | • Basic Chemicals<br>\$43 million                                              | • Travel<br>\$19 million                         |
| JOBS FROM EXPORTS<br>491 Jobs directly created by district exports             | • Coal & Petroleum Gases<br>\$30 million                                       | Industrial Machinery<br>\$14 million             |
| + 447 Jobs indirectly created by district exports                              | • Oilseeds & Grains<br>\$29 million                                            | • Other<br>\$34 million                          |
| 938 Jobs created by district exports                                           |                                                                                |                                                  |
| INVESTMENT<br>Top Korean Companies<br>STX Corporation                          | STUE                                                                           |                                                  |
| 1                                                                              | 40 2.3%                                                                        | % <b>\$1.2 million</b>                           |
| Korean companies in the district                                               | Korean students of all interna<br>in the district students in the              |                                                  |
| TRAVEL AND TOURISM                                                             | KOREAN A                                                                       | MERICANS                                         |
| \$22.2 million<br>Spent by Korean visitors to the district                     | 1,945         15.04           Korean Americans<br>in the district         0.19 |                                                  |

All data refers to the US relationship with the Republic of Korea (South Korea) only. SOURCES: Exports, Jobs, Travel and Tourism: Estimated by the Trade Partnership (Washington, DC), 2016 data; Students: Institute of International Education (IIE), 2016/17 academic year data; Investment: fDi Intelligence, Uniworld Business Publications, individual companies, Korean-Americans: US Census Bureau, 2016 American Community Survey 5 year estimate