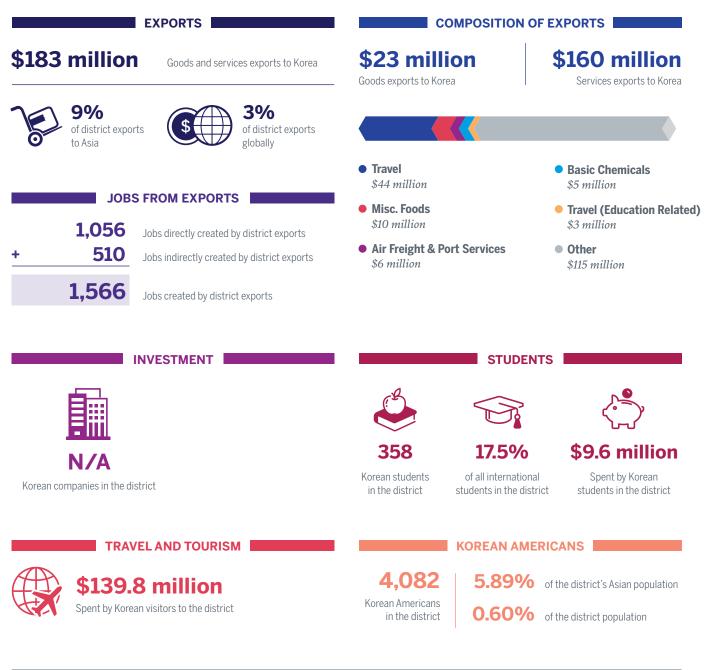

## North Carolina District 4 and Korea

| Goods and services exports to Korea                                              | <b>\$36 million</b><br>Goods exports to Korea                                                                                                                                                                   | \$89 million<br>Services exports to Korea                                                                                                      |
|----------------------------------------------------------------------------------|-----------------------------------------------------------------------------------------------------------------------------------------------------------------------------------------------------------------|------------------------------------------------------------------------------------------------------------------------------------------------|
|                                                                                  |                                                                                                                                                                                                                 |                                                                                                                                                |
| of district exports globally                                                     |                                                                                                                                                                                                                 |                                                                                                                                                |
|                                                                                  | • Industrial Processes<br>\$27 million                                                                                                                                                                          | <ul> <li>Travel (Education Related)<br/>\$12 million</li> </ul>                                                                                |
| ROM EXPORTS                                                                      | • Computer Software                                                                                                                                                                                             | Semiconductors & Componen                                                                                                                      |
| obs directly created by district exports                                         | <i>+</i>                                                                                                                                                                                                        | \$11 million Other                                                                                                                             |
| obs indirectly created by district exports                                       | \$15 million                                                                                                                                                                                                    | \$39 million                                                                                                                                   |
| obs created by district exports                                                  |                                                                                                                                                                                                                 |                                                                                                                                                |
| VESTMENT<br>Top Korean Companies<br>Samsung<br>SK Group<br>Air Couriers Intl Inc |                                                                                                                                                                                                                 |                                                                                                                                                |
| RFHIC<br>Kinti Tractor                                                           |                                                                                                                                                                                                                 | 4.1% \$8.5 million                                                                                                                             |
| ct                                                                               |                                                                                                                                                                                                                 | all internationalSpent by Koreanents in the districtstudents in the district                                                                   |
| AND TOURISM                                                                      | KOI                                                                                                                                                                                                             | REAN AMERICANS                                                                                                                                 |
|                                                                                  | 6062                                                                                                                                                                                                            | <b>9.53%</b> of the district's Asian population                                                                                                |
| nillion                                                                          | 6,962                                                                                                                                                                                                           | <b>9.53%</b> of the district's Asian population                                                                                                |
|                                                                                  | obs indirectly created by district exports<br>obs created by district exports<br><b>VESTMENT</b><br><b>Top Korean Companies</b><br>Samsung<br>SK Group<br>Air Couriers Intl Inc<br>RFHIC<br>Kioti Tractor<br>ct | <ul> <li>\$27 million</li> <li>\$27 million</li> <li>\$27 million</li> <li>\$27 million</li> <li>\$21 million</li> <li>\$15 million</li> </ul> |

All data refers to the US relationship with the Republic of Korea (South Korea) only. SOURCES: Exports, Jobs, Travel and Tourism: Estimated by the Trade Partnership (Washington, DC), 2016 data; Students: Institute of International Education (IIE), 2016/17 academic year data; Investment: fDi Intelligence, Uniworld Business Publications, individual companies, Korean-Americans: US Census Bureau, 2016 American Community Survey 5 year estimate For definition of Asia (40 countries) and other methodology visit AsiaMattersforAmerica.org/data-sources