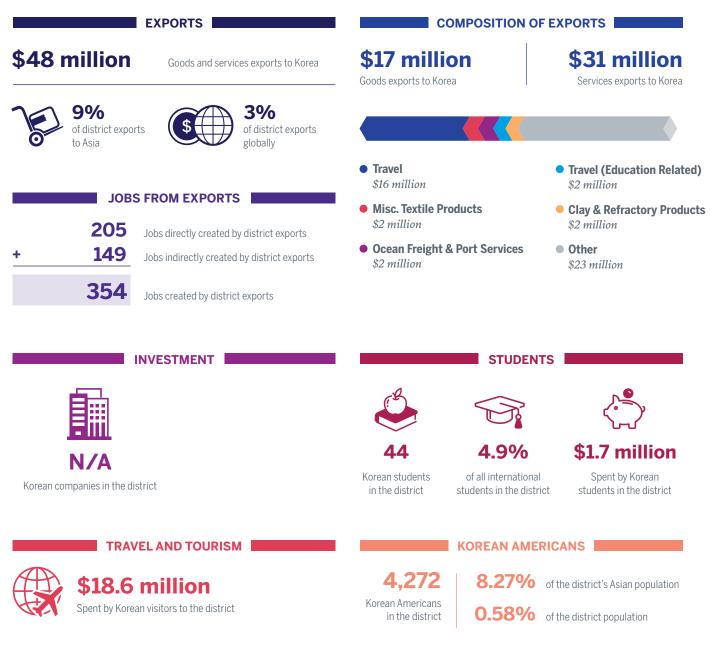

# **North Carolina District 3 and Korea**

| EXPORTS                                                                                                                   | COMPOSITI                                                     | ON OF EXPORTS                                    |
|---------------------------------------------------------------------------------------------------------------------------|---------------------------------------------------------------|--------------------------------------------------|
| <b>\$42 million</b> Goods and services exports to Korea                                                                   | <b>\$16 million</b><br>Goods exports to Korea                 | <b>\$26 million</b><br>Services exports to Korea |
| of district exports to Asia                                                                                               |                                                               |                                                  |
|                                                                                                                           | • Travel<br>\$11 million                                      | • Scrap Products<br>\$2 million                  |
| JOBS FROM EXPORTS                                                                                                         | <ul> <li>Industrial Processes</li> <li>\$7 million</li> </ul> | • Oilseeds & Grains<br>\$2 million               |
| 145       Jobs directly created by district exports         +       113       Jobs indirectly created by district exports | Basic Chemicals     \$3 million                               | • Other<br>\$17 million                          |
| <b>258</b> Jobs created by district exports                                                                               |                                                               |                                                  |
|                                                                                                                           | STU                                                           |                                                  |
| N/A                                                                                                                       | N/A N/                                                        | Ά Ν/Α                                            |
| Korean companies in the district                                                                                          | Korean students of all inter<br>in the district students in t |                                                  |
| TRAVEL AND TOURISM                                                                                                        | KOREAN                                                        | AMERICANS                                        |
| <b>\$11.5</b> million                                                                                                     | 1,413   8.5                                                   | of the district's Asian population               |
| Spent by Korean visitors to the district                                                                                  | Korean Americans<br>in the district                           | of the district population                       |
|                                                                                                                           | in the district <b>U.1</b>                                    | <b>70</b> of the district population             |