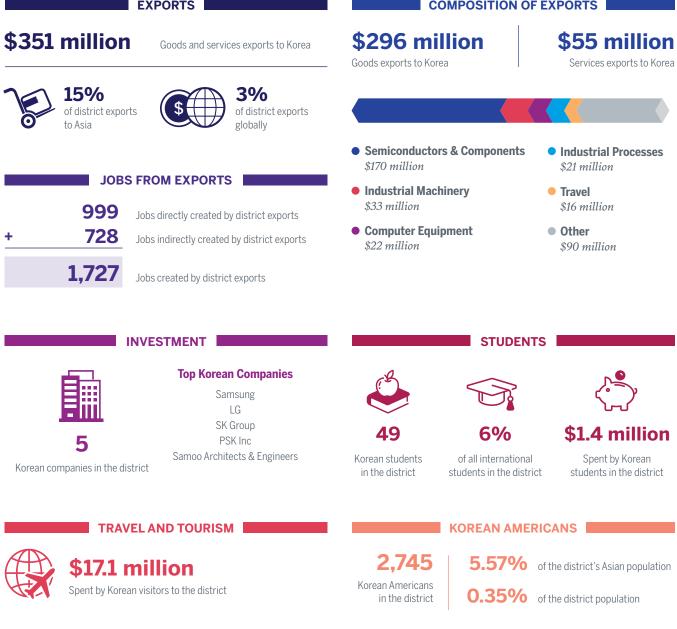

## North Carolina District 4 and Korea

| Goods and services exports to Korea                                              | <b>\$36 million</b><br>Goods exports to Korea                                                                                                                                                                   | \$89 million<br>Services exports to Korea                                                                                                      |
|----------------------------------------------------------------------------------|-----------------------------------------------------------------------------------------------------------------------------------------------------------------------------------------------------------------|------------------------------------------------------------------------------------------------------------------------------------------------|
|                                                                                  |                                                                                                                                                                                                                 |                                                                                                                                                |
| of district exports globally                                                     |                                                                                                                                                                                                                 |                                                                                                                                                |
|                                                                                  | • Industrial Processes<br>\$27 million                                                                                                                                                                          | <ul> <li>Travel (Education Related)<br/>\$12 million</li> </ul>                                                                                |
| ROM EXPORTS                                                                      | • Computer Software                                                                                                                                                                                             | Semiconductors & Componen                                                                                                                      |
| obs directly created by district exports                                         | <i>+</i>                                                                                                                                                                                                        | \$11 million Other                                                                                                                             |
| obs indirectly created by district exports                                       | \$15 million                                                                                                                                                                                                    | \$39 million                                                                                                                                   |
| obs created by district exports                                                  |                                                                                                                                                                                                                 |                                                                                                                                                |
| VESTMENT<br>Top Korean Companies<br>Samsung<br>SK Group<br>Air Couriers Intl Inc |                                                                                                                                                                                                                 |                                                                                                                                                |
| RFHIC<br>Kinti Tractor                                                           |                                                                                                                                                                                                                 | 4.1% \$8.5 million                                                                                                                             |
| ct                                                                               |                                                                                                                                                                                                                 | all internationalSpent by Koreanents in the districtstudents in the district                                                                   |
| AND TOURISM                                                                      | KOI                                                                                                                                                                                                             | REAN AMERICANS                                                                                                                                 |
|                                                                                  | 6062                                                                                                                                                                                                            | <b>9.53%</b> of the district's Asian population                                                                                                |
| nillion                                                                          | 6,962                                                                                                                                                                                                           | <b>9.53%</b> of the district's Asian population                                                                                                |
|                                                                                  | obs indirectly created by district exports<br>obs created by district exports<br><b>VESTMENT</b><br><b>Top Korean Companies</b><br>Samsung<br>SK Group<br>Air Couriers Intl Inc<br>RFHIC<br>Kioti Tractor<br>ct | <ul> <li>\$27 million</li> <li>\$27 million</li> <li>\$27 million</li> <li>\$27 million</li> <li>\$21 million</li> <li>\$15 million</li> </ul> |

All data refers to the US relationship with the Republic of Korea (South Korea) only. SOURCES: Exports, Jobs, Travel and Tourism: Estimated by the Trade Partnership (Washington, DC), 2016 data; Students: Institute of International Education (IIE), 2016/17 academic year data; Investment: fDi Intelligence, Uniworld Business Publications, individual companies, Korean-Americans: US Census Bureau, 2016 American Community Survey 5 year estimate For definition of Asia (40 countries) and other methodology visit AsiaMattersforAmerica.org/data-sources