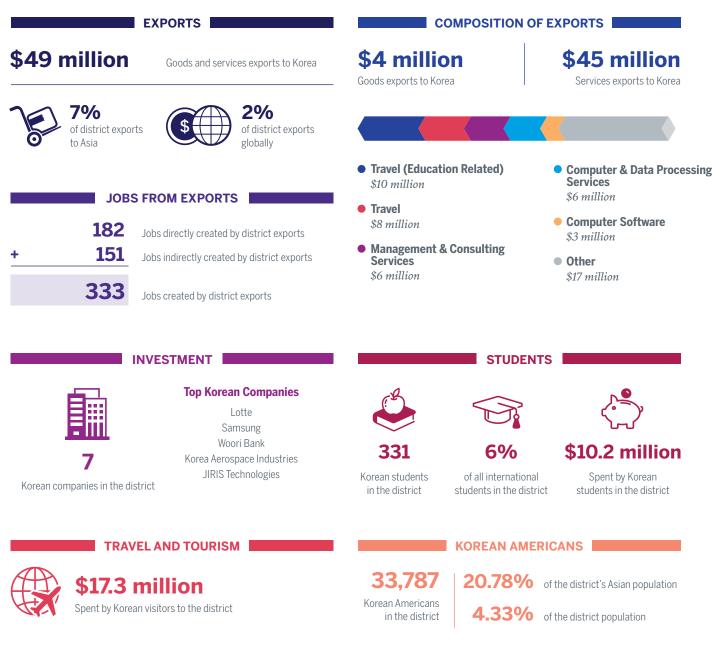

### **Mississippi District 2 and Korea**

| EXPORTS                                                                           | COMPOSITION OF EXPORTS                                                                                            |  |  |
|-----------------------------------------------------------------------------------|-------------------------------------------------------------------------------------------------------------------|--|--|
| <b>\$46 million</b> Goods and services exports to Korea                           | \$28 million\$18 millionGoods exports to KoreaServices exports to Korea                                           |  |  |
| 6%<br>of district exports<br>to Asia                                              |                                                                                                                   |  |  |
|                                                                                   | • Travel • Misc. Crops<br>\$12 million \$3 million                                                                |  |  |
| JOBS FROM EXPORTS           200         Jobs directly created by district exports | Oilseeds & Grains     \$11 million     Travel (Education Related)     \$2 million                                 |  |  |
| + 125 Jobs indirectly created by district exports                                 | Basic Chemicals     \$4 million     \$16 million                                                                  |  |  |
| <b>325</b> Jobs created by district exports                                       |                                                                                                                   |  |  |
| INVESTMENT                                                                        | STUDENTS                                                                                                          |  |  |
|                                                                                   |                                                                                                                   |  |  |
| N/A                                                                               | 7 0.6% \$173 thousand                                                                                             |  |  |
| Korean companies in the district                                                  | Korean studentsof all internationalSpent by Koreanin the districtstudents in the districtstudents in the district |  |  |
| TRAVEL AND TOURISM                                                                | KOREAN AMERICANS                                                                                                  |  |  |
| <b>\$13.5 million</b>                                                             | <b>311 6.41%</b> of the district's Asian population                                                               |  |  |
| Spent by Korean visitors to the district                                          | Korean Americans<br>in the district <b>0.04%</b> of the district population                                       |  |  |
|                                                                                   |                                                                                                                   |  |  |

All data refers to the US relationship with the Republic of Korea (South Korea) only. SOURCES: Exports, Jobs, Travel and Tourism: Estimated by the Trade Partnership (Washington, DC), 2016 data; Students: Institute of International Education (IIE), 2016/17 academic year data; Investment: fDi Intelligence, Uniworld Business Publications, individual companies, Korean-Americans: US Census Bureau, 2016 American Community Survey 5 year estimate For definition of Asia (40 countries) and other methodology visit AsiaMattersforAmerica.org/data-sources