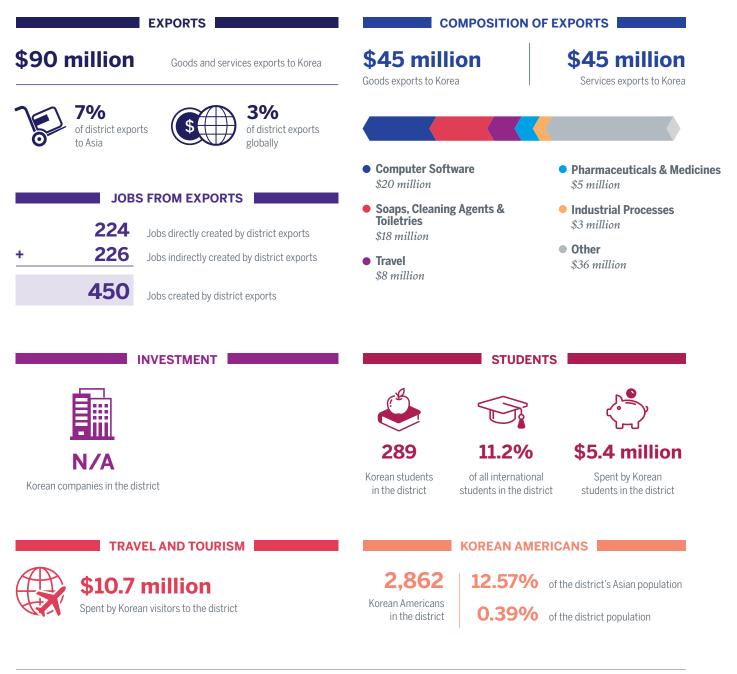

## **Mississippi District 3 and Korea**

| EXPORTS                             |                                                                                          | COMPOSITION OF EXPORTS                       |                                                  |                                                  |
|-------------------------------------|------------------------------------------------------------------------------------------|----------------------------------------------|--------------------------------------------------|--------------------------------------------------|
| \$47 million                        | Goods and services exports to Korea                                                      | <b>\$31 millio</b><br>Goods exports to Korea | n                                                | <b>\$16 million</b><br>Services exports to Korea |
| 7%<br>of district export<br>to Asia | s <b>2%</b><br>of district exports<br>globally                                           |                                              |                                                  |                                                  |
|                                     |                                                                                          | • Basic Chemicals<br>\$12 million            | •                                                | Medical Equipment & Supplie<br>\$4 million       |
| 150                                 | FROM EXPORTS                                                                             | • Travel<br>\$8 million                      | •                                                | Installation, Maintenance, & Repair of Equipment |
| + 132                               | Jobs directly created by district exports<br>Jobs indirectly created by district exports | • Misc. Crops<br>\$4 million                 |                                                  | \$2 million Other                                |
| 282                                 | Jobs created by district exports                                                         |                                              |                                                  | \$17 million                                     |
|                                     | NVESTMENT                                                                                | Č                                            | STUDENTS                                         |                                                  |
| N/A                                 |                                                                                          | 46                                           | 4.7%                                             | <b>\$1</b> million                               |
| Korean companies in the dist        | trict                                                                                    | Korean students<br>in the district           | of all international<br>students in the district | Spent by Korean students in the district         |
| TRAV                                | EL AND TOURISM                                                                           |                                              | KOREAN AMERIC                                    | ANS                                              |
| 🕀, \$9.1 m                          | nillion                                                                                  | 739                                          | 7.76% of t                                       | ne district's Asian population                   |
|                                     |                                                                                          | Korean Americans                             |                                                  |                                                  |
| Spent by Korea                      | n visitors to the district                                                               | in the district                              | <b>0.1%</b> of the                               | ne district population                           |