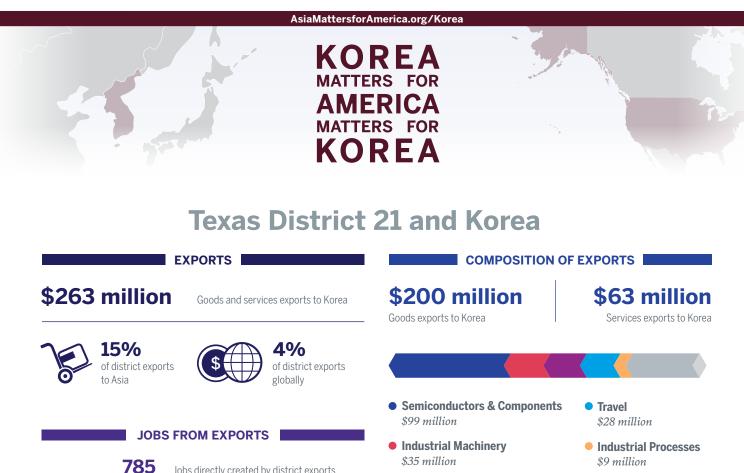

### **Montana District At-large and Korea**

| EXPORTS                                                                        | COMPOSITIO                                                                     | N OF EXPORTS                                     |
|--------------------------------------------------------------------------------|--------------------------------------------------------------------------------|--------------------------------------------------|
| <b>\$169 million</b> Goods and services exports to Korea                       | <b>\$138 million</b><br>Goods exports to Korea                                 | <b>\$31 million</b><br>Services exports to Korea |
| 15%<br>of district exports<br>to Asia<br>6%<br>of district exports<br>globally |                                                                                |                                                  |
|                                                                                | • Basic Chemicals<br>\$43 million                                              | • Travel<br>\$19 million                         |
| JOBS FROM EXPORTS<br>491 Jobs directly created by district exports             | • Coal & Petroleum Gases<br>\$30 million                                       | Industrial Machinery<br>\$14 million             |
| + 447 Jobs indirectly created by district exports                              | • Oilseeds & Grains<br>\$29 million                                            | • Other<br>\$34 million                          |
| 938 Jobs created by district exports                                           |                                                                                |                                                  |
| INVESTMENT<br>Top Korean Companies<br>STX Corporation                          | STUE                                                                           |                                                  |
| 1                                                                              | 40 2.3%                                                                        | % <b>\$1.2 million</b>                           |
| Korean companies in the district                                               | Korean students of all interna<br>in the district students in the              |                                                  |
| TRAVEL AND TOURISM                                                             | KOREAN A                                                                       | MERICANS                                         |
| \$22.2 million<br>Spent by Korean visitors to the district                     | 1,945         15.04           Korean Americans<br>in the district         0.19 |                                                  |

All data refers to the US relationship with the Republic of Korea (South Korea) only. SOURCES: Exports, Jobs, Travel and Tourism: Estimated by the Trade Partnership (Washington, DC), 2016 data; Students: Institute of International Education (IIE), 2016/17 academic year data; Investment: fDi Intelligence, Uniworld Business Publications, individual companies, Korean-Americans: US Census Bureau, 2016 American Community Survey 5 year estimate