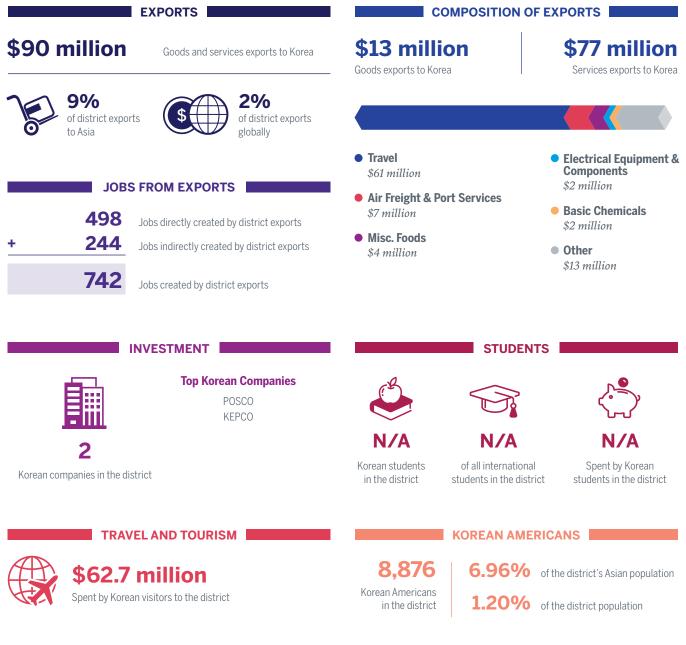

## **North Carolina District 2 and Korea**

| EXPORTS                              |                                                       | COMPOSITION OF EXPORTS                                         |                                                                                         |  |
|--------------------------------------|-------------------------------------------------------|----------------------------------------------------------------|-----------------------------------------------------------------------------------------|--|
| <b>\$81 million</b>                  | Goods and services exports to Korea                   | <b>\$35 million</b><br>Goods exports to Korea                  | <b>\$46 million</b><br>Services exports to Korea                                        |  |
| 9%<br>of district exports<br>to Asia | s district exports globally                           |                                                                |                                                                                         |  |
|                                      |                                                       | <ul> <li>Industrial Processes<br/>\$15 million</li> </ul>      | • Resins & Synthetic Fibers<br>\$5 million                                              |  |
|                                      | FROM EXPORTS                                          | • Computer Software<br>\$13 million                            | • Plastics Products<br>\$4 million                                                      |  |
|                                      | lobs indirectly created by district exports           | • Travel<br>\$10 million                                       | • Other<br>\$34 million                                                                 |  |
| <b>452</b>                           | lobs created by district exports                      |                                                                |                                                                                         |  |
| IN                                   | VESTMENT                                              | STU                                                            | DENTS                                                                                   |  |
|                                      | Top Korean Companies<br>LS Corporation<br>Daedong Inc |                                                                |                                                                                         |  |
| 2<br>Korean companies in the distr   |                                                       | 49 10.19<br>Korean students<br>in the district students in the | ational Spent by Korean                                                                 |  |
| TRAVE                                | LAND TOURISM                                          | KOREAN A                                                       | AMERICANS                                                                               |  |
| \$10.5 r<br>Spent by Korean          | nillion<br>visitors to the district                   | 2,17210.73Korean Americans<br>in the district0.27              | <ul><li>of the district's Asian population</li><li>of the district population</li></ul> |  |
|                                      |                                                       |                                                                |                                                                                         |  |

All data refers to the US relationship with the Republic of Korea (South Korea) only. SOURCES: Exports, Jobs, Travel and Tourism: Estimated by the Trade Partnership (Washington, DC), 2016 data; Students: Institute of International Education (IIE), 2016/17 academic year data; Investment: fDi Intelligence, Uniworld Business Publications, individual companies, Korean-Americans: US Census Bureau, 2016 American Community Survey 5 year estimate

state, and local levels. Korea Matters for America is a part of the Asia Matters for America initiative of the East-West Center.

For definition of Asia (40 countries) and other methodology visit AsiaMattersforAmerica.org/data-sources

Copyright © 2018 East-West Center

Funding for this project was provided by the Embassy of the Republic of Korea in Washington, DC

- EAST-WEST CENTER

Korea Matters for America/America Matters for Korea is an interactive resource for credible nonpartisan information, graphics, analysis, and news on US-Korea relations at the national,