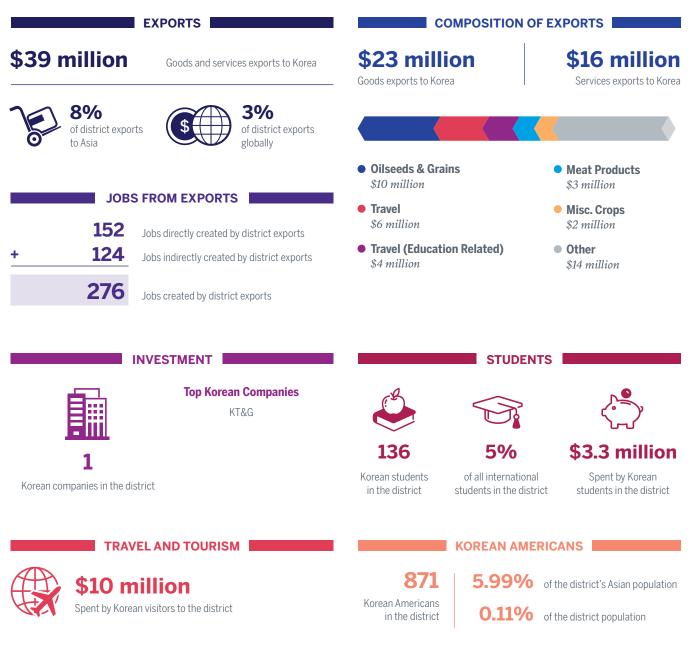

# **Mississippi District 1 and Korea**

| EXPORTS                                          |                                                                                          | COMPOSITION OF EXPORTS                       |                                                        |                                                                     |
|--------------------------------------------------|------------------------------------------------------------------------------------------|----------------------------------------------|--------------------------------------------------------|---------------------------------------------------------------------|
| \$65 million                                     | Goods and services exports to Korea                                                      | <b>\$48 millio</b><br>Goods exports to Korea | n                                                      | <b>\$17 million</b><br>Services exports to Korea                    |
| 6%<br>of district exports<br>to Asia             | state of district exports globally                                                       |                                              |                                                        |                                                                     |
|                                                  |                                                                                          | • Basic Chemicals<br>\$15 million            |                                                        | • Misc. Crops<br>\$5 million                                        |
| 107                                              | FROM EXPORTS                                                                             | • <b>Travel</b><br>\$9 million               |                                                        | Medical Equipment & Supple<br>\$3 million                           |
| 100                                              | Jobs directly created by district exports<br>Jobs indirectly created by district exports | • Oilseeds & Grains<br>\$5 million           |                                                        | • Other<br>\$28 million                                             |
|                                                  |                                                                                          | ,                                            |                                                        | <i>q</i> <b>_</b> 0                                                 |
| 379                                              | lobs created by district exports                                                         |                                              |                                                        |                                                                     |
|                                                  | Jobs created by district exports IVESTMENT Top Korean Companies OCI Co HWI               | Č                                            |                                                        |                                                                     |
|                                                  | <b>Top Korean Companies</b><br>OCI Co                                                    | <b>70</b>                                    | STUDENTS                                               | s<br>Č<br>\$1.8 million                                             |
|                                                  | <b>Top Korean Companies</b><br>OCI Co<br>HWI                                             | Korean students                              |                                                        | \$ <b>1.8 million</b><br>Spent by Korean                            |
| IN<br>EEEE<br>2<br>Korean companies in the distr | <b>Top Korean Companies</b><br>OCI Co<br>HWI                                             | Korean students<br>in the district st        | <b>7.4%</b><br>of all international                    | <b>\$1.8 million</b><br>Spent by Korean<br>students in the district |
| IN<br>EEEE<br>2<br>Korean companies in the distr | IVESTMENT<br>Top Korean Companies<br>OCI Co<br>HWI<br>ict                                | Korean students<br>in the district st        | 7.4%<br>of all international<br>udents in the district | <b>\$1.8 million</b><br>Spent by Korean<br>students in the district |

All data refers to the US relationship with the Republic of Korea (South Korea) only. SOURCES: Exports, Jobs, Travel and Tourism: Estimated by the Trade Partnership (Washington, DC), 2016 data; Students: Institute of International Education (IIE), 2016/17 academic year data; Investment: fDi Intelligence, Uniworld Business Publications, individual companies, Korean-Americans: US Census Bureau, 2016 American Community Survey 5 year estimate