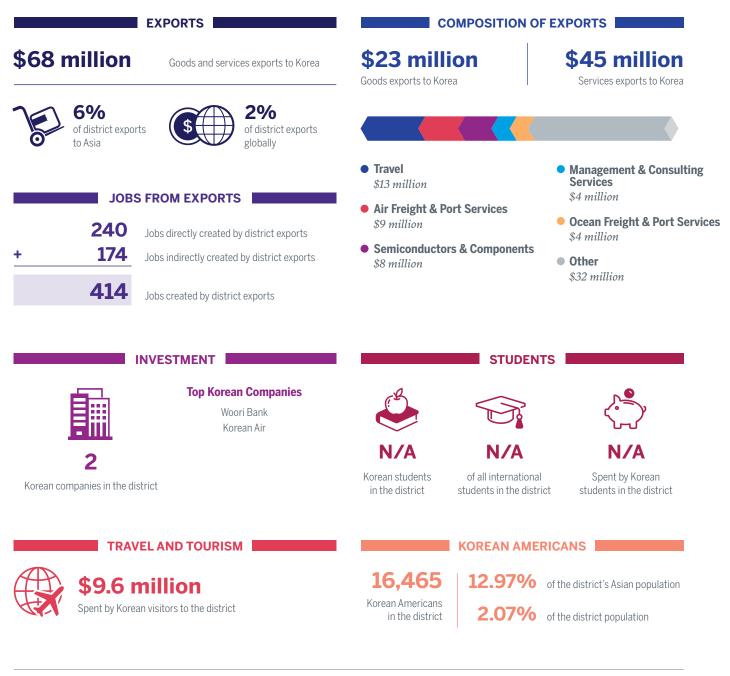

## North Carolina District 4 and Korea

| Goods and services exports to Korea                                              | <b>\$36 million</b><br>Goods exports to Korea                                                                                                                                                                   | \$89 million<br>Services exports to Korea                                                                                                      |
|----------------------------------------------------------------------------------|-----------------------------------------------------------------------------------------------------------------------------------------------------------------------------------------------------------------|------------------------------------------------------------------------------------------------------------------------------------------------|
|                                                                                  |                                                                                                                                                                                                                 |                                                                                                                                                |
| of district exports globally                                                     |                                                                                                                                                                                                                 |                                                                                                                                                |
|                                                                                  | • Industrial Processes<br>\$27 million                                                                                                                                                                          | <ul> <li>Travel (Education Related)<br/>\$12 million</li> </ul>                                                                                |
| ROM EXPORTS                                                                      | • Computer Software                                                                                                                                                                                             | Semiconductors & Componen                                                                                                                      |
| obs directly created by district exports                                         | <i>+</i>                                                                                                                                                                                                        | \$11 million Other                                                                                                                             |
| obs indirectly created by district exports                                       | \$15 million                                                                                                                                                                                                    | \$39 million                                                                                                                                   |
| obs created by district exports                                                  |                                                                                                                                                                                                                 |                                                                                                                                                |
| VESTMENT<br>Top Korean Companies<br>Samsung<br>SK Group<br>Air Couriers Intl Inc |                                                                                                                                                                                                                 |                                                                                                                                                |
| RFHIC<br>Kinti Tractor                                                           |                                                                                                                                                                                                                 | 4.1% \$8.5 million                                                                                                                             |
| ct                                                                               |                                                                                                                                                                                                                 | all internationalSpent by Koreanents in the districtstudents in the district                                                                   |
| AND TOURISM                                                                      | KOI                                                                                                                                                                                                             | REAN AMERICANS                                                                                                                                 |
|                                                                                  | 6062                                                                                                                                                                                                            | <b>9.53%</b> of the district's Asian population                                                                                                |
| nillion                                                                          | 6,962                                                                                                                                                                                                           | <b>9.53%</b> of the district's Asian population                                                                                                |
|                                                                                  | obs indirectly created by district exports<br>obs created by district exports<br><b>VESTMENT</b><br><b>Top Korean Companies</b><br>Samsung<br>SK Group<br>Air Couriers Intl Inc<br>RFHIC<br>Kioti Tractor<br>ct | <ul> <li>\$27 million</li> <li>\$27 million</li> <li>\$27 million</li> <li>\$27 million</li> <li>\$21 million</li> <li>\$15 million</li> </ul> |

All data refers to the US relationship with the Republic of Korea (South Korea) only. SOURCES: Exports, Jobs, Travel and Tourism: Estimated by the Trade Partnership (Washington, DC), 2016 data; Students: Institute of International Education (IIE), 2016/17 academic year data; Investment: fDi Intelligence, Uniworld Business Publications, individual companies, Korean-Americans: US Census Bureau, 2016 American Community Survey 5 year estimate For definition of Asia (40 countries) and other methodology visit AsiaMattersforAmerica.org/data-sources