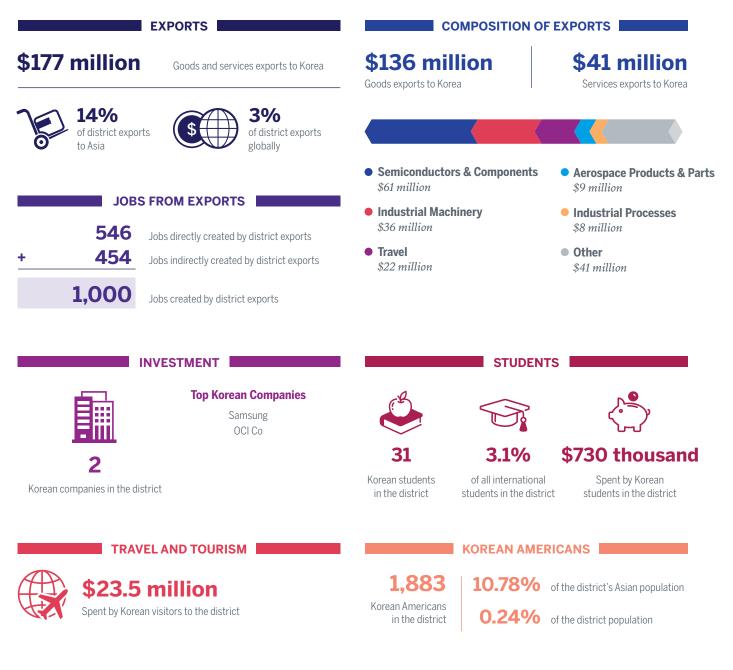

# **North Carolina District 3 and Korea**

| EXPORTS                                                                                                                   | COMPOSITI                                                     | ON OF EXPORTS                                    |
|---------------------------------------------------------------------------------------------------------------------------|---------------------------------------------------------------|--------------------------------------------------|
| <b>\$42 million</b> Goods and services exports to Korea                                                                   | <b>\$16 million</b><br>Goods exports to Korea                 | <b>\$26 million</b><br>Services exports to Korea |
| of district exports to Asia                                                                                               |                                                               |                                                  |
|                                                                                                                           | • Travel<br>\$11 million                                      | • Scrap Products<br>\$2 million                  |
| JOBS FROM EXPORTS                                                                                                         | <ul> <li>Industrial Processes</li> <li>\$7 million</li> </ul> | • Oilseeds & Grains<br>\$2 million               |
| 145       Jobs directly created by district exports         +       113       Jobs indirectly created by district exports | Basic Chemicals     \$3 million                               | • Other<br>\$17 million                          |
| <b>258</b> Jobs created by district exports                                                                               |                                                               |                                                  |
|                                                                                                                           | STU                                                           |                                                  |
| N/A                                                                                                                       | N/A N/                                                        | Ά Ν/Α                                            |
| Korean companies in the district                                                                                          | Korean students of all inter<br>in the district students in t |                                                  |
| TRAVEL AND TOURISM                                                                                                        | KOREAN                                                        | AMERICANS                                        |
| <b>\$11.5</b> million                                                                                                     | 1,413   8.5                                                   | of the district's Asian population               |
| Spent by Korean visitors to the district                                                                                  | Korean Americans<br>in the district                           | of the district population                       |
|                                                                                                                           | in the district <b>U.1</b>                                    | <b>70</b> of the district population             |

All data refers to the US relationship with the Republic of Korea (South Korea) only. SOURCES: Exports, Jobs, Travel and Tourism: Estimated by the Trade Partnership (Washington, DC), 2016 data; Students: Institute of International Education (IIE), 2016/17 academic year data; Investment: fDi Intelligence, Uniworld Business Publications, individual companies, Korean-Americans: US Census Bureau, 2016 American Community Survey 5 year estimate For definition of Asia (40 countries) and other methodology visit AsiaMattersforAmerica.org/data-sources