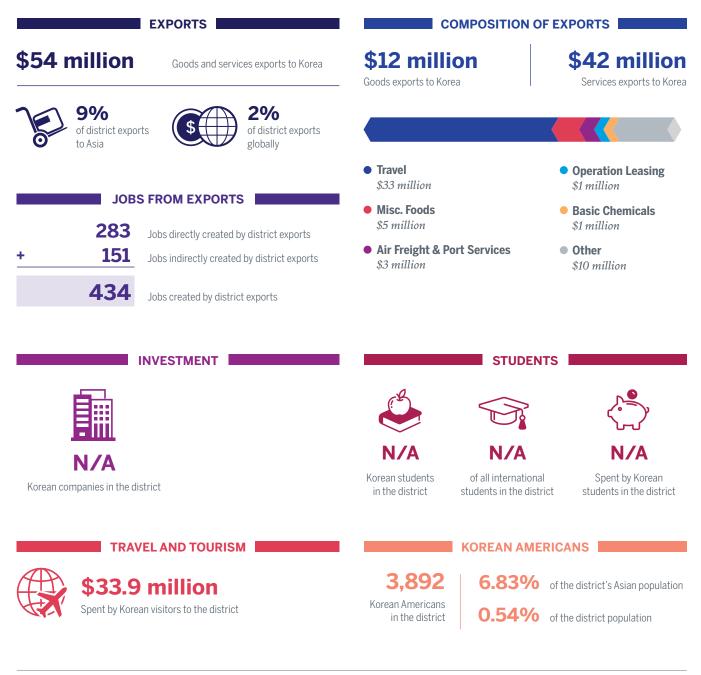

# **North Carolina District 3 and Korea**

| EXPORTS                                                                                                                   | COMPOSITI                                                     | ON OF EXPORTS                                    |
|---------------------------------------------------------------------------------------------------------------------------|---------------------------------------------------------------|--------------------------------------------------|
| <b>\$42 million</b> Goods and services exports to Korea                                                                   | <b>\$16 million</b><br>Goods exports to Korea                 | <b>\$26 million</b><br>Services exports to Korea |
| of district exports to Asia                                                                                               |                                                               |                                                  |
|                                                                                                                           | • Travel<br>\$11 million                                      | • Scrap Products<br>\$2 million                  |
| JOBS FROM EXPORTS                                                                                                         | <ul> <li>Industrial Processes</li> <li>\$7 million</li> </ul> | • Oilseeds & Grains<br>\$2 million               |
| 145       Jobs directly created by district exports         +       113       Jobs indirectly created by district exports | Basic Chemicals     \$3 million                               | • Other<br>\$17 million                          |
| <b>258</b> Jobs created by district exports                                                                               |                                                               |                                                  |
|                                                                                                                           | STU                                                           |                                                  |
| N/A                                                                                                                       | N/A N/                                                        | Ά Ν/Α                                            |
| Korean companies in the district                                                                                          | Korean students of all inter<br>in the district students in t |                                                  |
| TRAVEL AND TOURISM                                                                                                        | KOREAN                                                        | AMERICANS                                        |
| <b>\$11.5</b> million                                                                                                     | 1,413   8.5                                                   | of the district's Asian population               |
| Spent by Korean visitors to the district                                                                                  | Korean Americans<br>in the district                           | of the district population                       |
|                                                                                                                           | in the district <b>U.1</b>                                    | <b>70</b> of the district population             |

All data refers to the US relationship with the Republic of Korea (South Korea) only. SOURCES: Exports, Jobs, Travel and Tourism: Estimated by the Trade Partnership (Washington, DC), 2016 data; Students: Institute of International Education (IIE), 2016/17 academic year data; Investment: fDi Intelligence, Uniworld Business Publications, individual companies, Korean-Americans: US Census Bureau, 2016 American Community Survey 5 year estimate For definition of Asia (40 countries) and other methodology visit AsiaMattersforAmerica.org/data-sources

Copyright © 2018 East-West Center

Funding for this project was provided by the Embassy of the Republic of Korea in Washington, DC