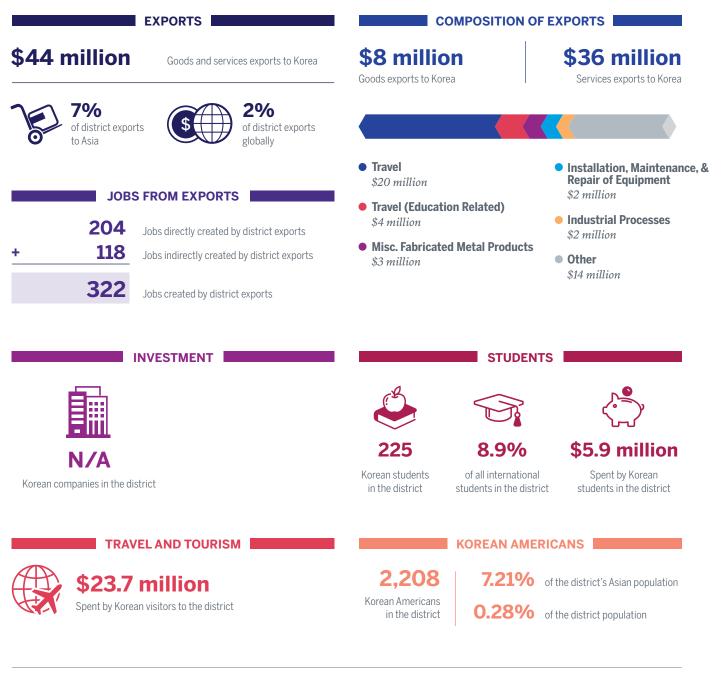

## **Mississippi District 3 and Korea**

| EXPORTS                             |                                                                                          | COMPOSITION OF EXPORTS                       |                                                  |                                                  |
|-------------------------------------|------------------------------------------------------------------------------------------|----------------------------------------------|--------------------------------------------------|--------------------------------------------------|
| \$47 million                        | Goods and services exports to Korea                                                      | <b>\$31 millio</b><br>Goods exports to Korea | n                                                | <b>\$16 million</b><br>Services exports to Korea |
| 7%<br>of district export<br>to Asia | s <b>2%</b><br>of district exports<br>globally                                           |                                              |                                                  |                                                  |
|                                     |                                                                                          | • Basic Chemicals<br>\$12 million            | •                                                | Medical Equipment & Supplie<br>\$4 million       |
| 150                                 | FROM EXPORTS                                                                             | • Travel<br>\$8 million                      | •                                                | Installation, Maintenance, & Repair of Equipment |
| + 132                               | Jobs directly created by district exports<br>Jobs indirectly created by district exports | • Misc. Crops<br>\$4 million                 |                                                  | \$2 million Other                                |
| 282                                 | Jobs created by district exports                                                         |                                              |                                                  | \$17 million                                     |
|                                     | NVESTMENT                                                                                | Č                                            | STUDENTS                                         |                                                  |
| N/A                                 |                                                                                          | 46                                           | 4.7%                                             | <b>\$1</b> million                               |
| Korean companies in the dist        | trict                                                                                    | Korean students<br>in the district           | of all international<br>students in the district | Spent by Korean students in the district         |
| TRAV                                | EL AND TOURISM                                                                           |                                              | KOREAN AMERIC                                    | ANS                                              |
| 🕀, \$9.1 m                          | nillion                                                                                  | 739                                          | 7.76% of t                                       | ne district's Asian population                   |
|                                     |                                                                                          | Korean Americans                             |                                                  |                                                  |
| Spent by Korea                      | n visitors to the district                                                               | in the district                              | <b>0.1%</b> of the                               | ne district population                           |

All data refers to the US relationship with the Republic of Korea (South Korea) only. SOURCES: Exports, Jobs, Travel and Tourism: Estimated by the Trade Partnership (Washington, DC), 2016 data; Students: Institute of International Education (IIE), 2016/17 academic year data; Investment: fDi Intelligence, Uniworld Business Publications, individual companies, Korean-Americans: US Census Bureau, 2016 American Community Survey 5 year estimate For definition of Asia (40 countries) and other methodology visit AsiaMattersforAmerica.org/data-sources