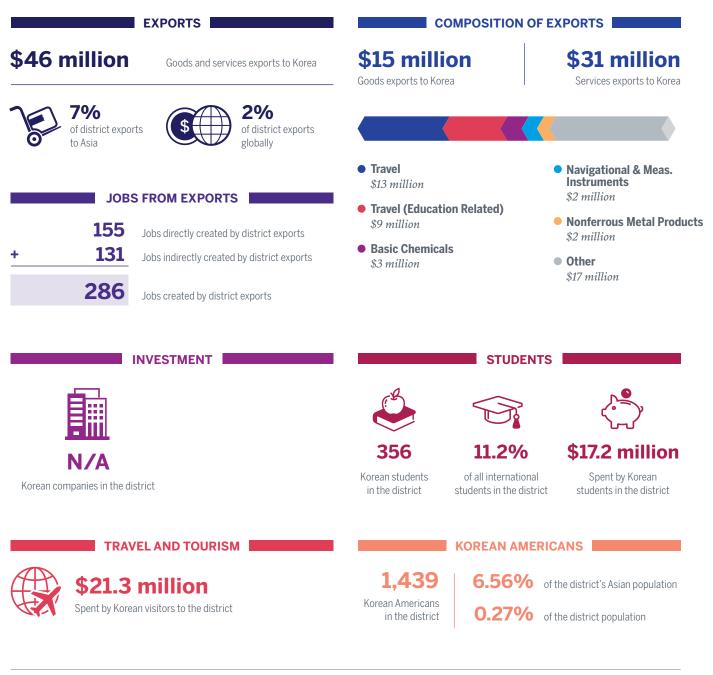

### **Mississippi District 2 and Korea**

| EXPORTS                                                                           | COMPOSITION OF EXPORTS                                                                                            |  |  |
|-----------------------------------------------------------------------------------|-------------------------------------------------------------------------------------------------------------------|--|--|
| <b>\$46 million</b> Goods and services exports to Korea                           | \$28 million\$18 millionGoods exports to KoreaServices exports to Korea                                           |  |  |
| 6%<br>of district exports<br>to Asia                                              |                                                                                                                   |  |  |
|                                                                                   | • Travel • Misc. Crops<br>\$12 million \$3 million                                                                |  |  |
| JOBS FROM EXPORTS           200         Jobs directly created by district exports | Oilseeds & Grains     \$11 million     Travel (Education Related)     \$2 million                                 |  |  |
| + 125 Jobs indirectly created by district exports                                 | Basic Chemicals     \$4 million     \$16 million                                                                  |  |  |
| <b>325</b> Jobs created by district exports                                       |                                                                                                                   |  |  |
| INVESTMENT                                                                        | STUDENTS                                                                                                          |  |  |
|                                                                                   |                                                                                                                   |  |  |
| N/A                                                                               | 7 0.6% \$173 thousand                                                                                             |  |  |
| Korean companies in the district                                                  | Korean studentsof all internationalSpent by Koreanin the districtstudents in the districtstudents in the district |  |  |
| TRAVEL AND TOURISM                                                                | KOREAN AMERICANS                                                                                                  |  |  |
| <b>\$13.5 million</b>                                                             | <b>311 6.41%</b> of the district's Asian population                                                               |  |  |
| Spent by Korean visitors to the district                                          | Korean Americans<br>in the district <b>0.04%</b> of the district population                                       |  |  |
|                                                                                   |                                                                                                                   |  |  |

All data refers to the US relationship with the Republic of Korea (South Korea) only. SOURCES: Exports, Jobs, Travel and Tourism: Estimated by the Trade Partnership (Washington, DC), 2016 data; Students: Institute of International Education (IIE), 2016/17 academic year data; Investment: fDi Intelligence, Uniworld Business Publications, individual companies, Korean-Americans: US Census Bureau, 2016 American Community Survey 5 year estimate For definition of Asia (40 countries) and other methodology visit AsiaMattersforAmerica.org/data-sources