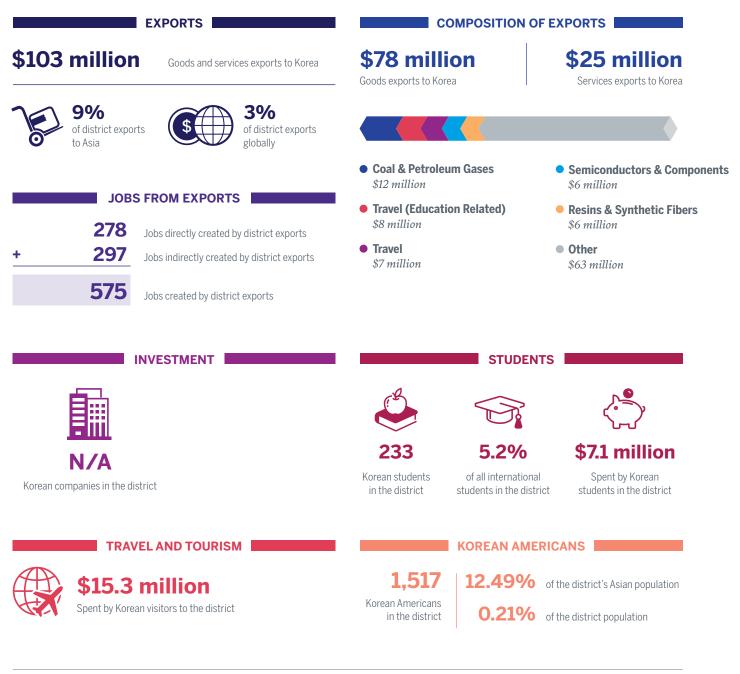

# **North Carolina District 3 and Korea**

| EXPORTS                                                                                                                   | COMPOSITI                                                     | ON OF EXPORTS                                    |
|---------------------------------------------------------------------------------------------------------------------------|---------------------------------------------------------------|--------------------------------------------------|
| <b>\$42 million</b> Goods and services exports to Korea                                                                   | <b>\$16 million</b><br>Goods exports to Korea                 | <b>\$26 million</b><br>Services exports to Korea |
| of district exports to Asia                                                                                               |                                                               |                                                  |
|                                                                                                                           | • Travel<br>\$11 million                                      | • Scrap Products<br>\$2 million                  |
| JOBS FROM EXPORTS                                                                                                         | <ul> <li>Industrial Processes</li> <li>\$7 million</li> </ul> | • Oilseeds & Grains<br>\$2 million               |
| 145       Jobs directly created by district exports         +       113       Jobs indirectly created by district exports | Basic Chemicals     \$3 million                               | • Other<br>\$17 million                          |
| <b>258</b> Jobs created by district exports                                                                               |                                                               |                                                  |
|                                                                                                                           | STU                                                           |                                                  |
| N/A                                                                                                                       | N/A N/                                                        | Ά Ν/Α                                            |
| Korean companies in the district                                                                                          | Korean students of all inter<br>in the district students in t |                                                  |
| TRAVEL AND TOURISM                                                                                                        | KOREAN                                                        | AMERICANS                                        |
| <b>\$11.5</b> million                                                                                                     | 1,413   8.5                                                   | of the district's Asian population               |
| Spent by Korean visitors to the district                                                                                  | Korean Americans<br>in the district                           | of the district population                       |
|                                                                                                                           | in the district <b>U.1</b>                                    | <b>70</b> of the district population             |

All data refers to the US relationship with the Republic of Korea (South Korea) only. SOURCES: Exports, Jobs, Travel and Tourism: Estimated by the Trade Partnership (Washington, DC), 2016 data; Students: Institute of International Education (IIE), 2016/17 academic year data; Investment: fDi Intelligence, Uniworld Business Publications, individual companies, Korean-Americans: US Census Bureau, 2016 American Community Survey 5 year estimate For definition of Asia (40 countries) and other methodology visit AsiaMattersforAmerica.org/data-sources