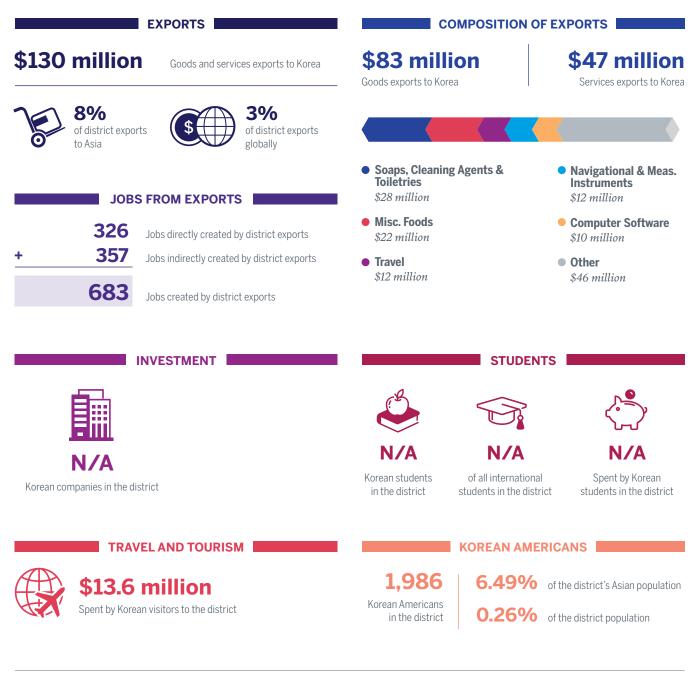

### **Montana District At-large and Korea**

| EXPORTS                                                                        | COMPOSITIO                                                                     | N OF EXPORTS                                     |
|--------------------------------------------------------------------------------|--------------------------------------------------------------------------------|--------------------------------------------------|
| <b>\$169 million</b> Goods and services exports to Korea                       | <b>\$138 million</b><br>Goods exports to Korea                                 | <b>\$31 million</b><br>Services exports to Korea |
| 15%<br>of district exports<br>to Asia<br>6%<br>of district exports<br>globally |                                                                                |                                                  |
|                                                                                | • Basic Chemicals<br>\$43 million                                              | • Travel<br>\$19 million                         |
| JOBS FROM EXPORTS<br>491 Jobs directly created by district exports             | • Coal & Petroleum Gases<br>\$30 million                                       | Industrial Machinery<br>\$14 million             |
| + 447 Jobs indirectly created by district exports                              | • Oilseeds & Grains<br>\$29 million                                            | • Other<br>\$34 million                          |
| 938 Jobs created by district exports                                           |                                                                                |                                                  |
| INVESTMENT<br>Top Korean Companies<br>STX Corporation                          | STUE                                                                           |                                                  |
| 1                                                                              | 40 2.3%                                                                        | % <b>\$1.2 million</b>                           |
| Korean companies in the district                                               | Korean students of all interna<br>in the district students in the              |                                                  |
| TRAVEL AND TOURISM                                                             | KOREAN A                                                                       | MERICANS                                         |
| \$22.2 million<br>Spent by Korean visitors to the district                     | 1,945         15.04           Korean Americans<br>in the district         0.19 |                                                  |