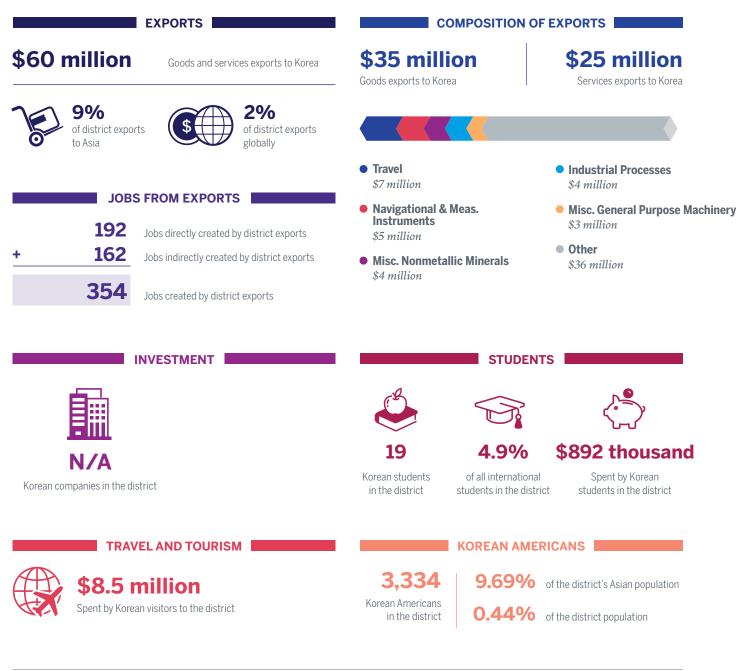

## **Mississippi District 4 and Korea**

AMERICA MATTERS FOR KOREA

| EXPORTS                                                                                                                     | COMPOSITION                                                             | COMPOSITION OF EXPORTS                    |  |  |
|-----------------------------------------------------------------------------------------------------------------------------|-------------------------------------------------------------------------|-------------------------------------------|--|--|
| \$69 million Goods and services exports to Korea                                                                            | <b>\$46 million</b><br>Goods exports to Korea                           | \$23 million<br>Services exports to Korea |  |  |
| of district exports to Asia                                                                                                 |                                                                         |                                           |  |  |
|                                                                                                                             | • Basic Chemicals<br>\$26 million                                       | • Industrial Processes<br>\$2 million     |  |  |
| <b>195</b> Jobs directly created by district exports                                                                        | • Travel<br>\$16 million                                                | • Misc. Crops<br>\$2 million              |  |  |
| 195       Jobs directly created by district exports         +       186         Jobs indirectly created by district exports | • Aerospace Products & Parts<br>\$7 million                             | • Other<br>\$16 million                   |  |  |
| <b>381</b> Jobs created by district exports                                                                                 |                                                                         |                                           |  |  |
|                                                                                                                             | STUDE                                                                   | NTS                                       |  |  |
| N/A                                                                                                                         | N/A N/A                                                                 | N/A                                       |  |  |
| <b>N/A</b><br>Korean companies in the district                                                                              | Korean students of all internatio<br>in the district students in the di |                                           |  |  |
|                                                                                                                             |                                                                         |                                           |  |  |
| TRAVEL AND TOURISM                                                                                                          | KOREAN AM                                                               |                                           |  |  |
| <b>\$16.7 million</b>                                                                                                       | KOREAN AM                                                               |                                           |  |  |
|                                                                                                                             |                                                                         | of the district's Asian population        |  |  |