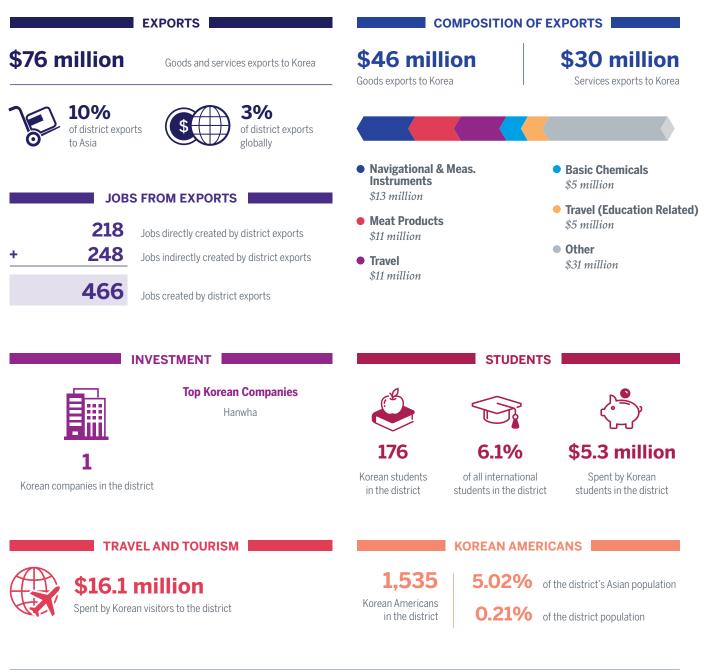

### **Mississippi District 2 and Korea**

| EXPORTS                                                                           | COMPOSITION OF EXPORTS                                                                                            |  |  |
|-----------------------------------------------------------------------------------|-------------------------------------------------------------------------------------------------------------------|--|--|
| <b>\$46 million</b> Goods and services exports to Korea                           | \$28 million\$18 millionGoods exports to KoreaServices exports to Korea                                           |  |  |
| 6%<br>of district exports<br>to Asia                                              |                                                                                                                   |  |  |
|                                                                                   | • Travel • Misc. Crops<br>\$12 million \$3 million                                                                |  |  |
| JOBS FROM EXPORTS           200         Jobs directly created by district exports | Oilseeds & Grains     \$11 million     Travel (Education Related)     \$2 million                                 |  |  |
| + 125 Jobs indirectly created by district exports                                 | Basic Chemicals     \$4 million     \$16 million                                                                  |  |  |
| <b>325</b> Jobs created by district exports                                       |                                                                                                                   |  |  |
| INVESTMENT                                                                        | STUDENTS                                                                                                          |  |  |
|                                                                                   |                                                                                                                   |  |  |
| N/A                                                                               | 7 0.6% \$173 thousand                                                                                             |  |  |
| Korean companies in the district                                                  | Korean studentsof all internationalSpent by Koreanin the districtstudents in the districtstudents in the district |  |  |
| TRAVEL AND TOURISM                                                                | KOREAN AMERICANS                                                                                                  |  |  |
| <b>\$13.5 million</b>                                                             | <b>311 6.41%</b> of the district's Asian population                                                               |  |  |
| Spent by Korean visitors to the district                                          | Korean Americans<br>in the district <b>0.04%</b> of the district population                                       |  |  |
|                                                                                   |                                                                                                                   |  |  |

All data refers to the US relationship with the Republic of Korea (South Korea) only. SOURCES: Exports, Jobs, Travel and Tourism: Estimated by the Trade Partnership (Washington, DC), 2016 data; Students: Institute of International Education (IIE), 2016/17 academic year data; Investment: fDi Intelligence, Uniworld Business Publications, individual companies, Korean-Americans: US Census Bureau, 2016 American Community Survey 5 year estimate For definition of Asia (40 countries) and other methodology visit AsiaMattersforAmerica.org/data-sources