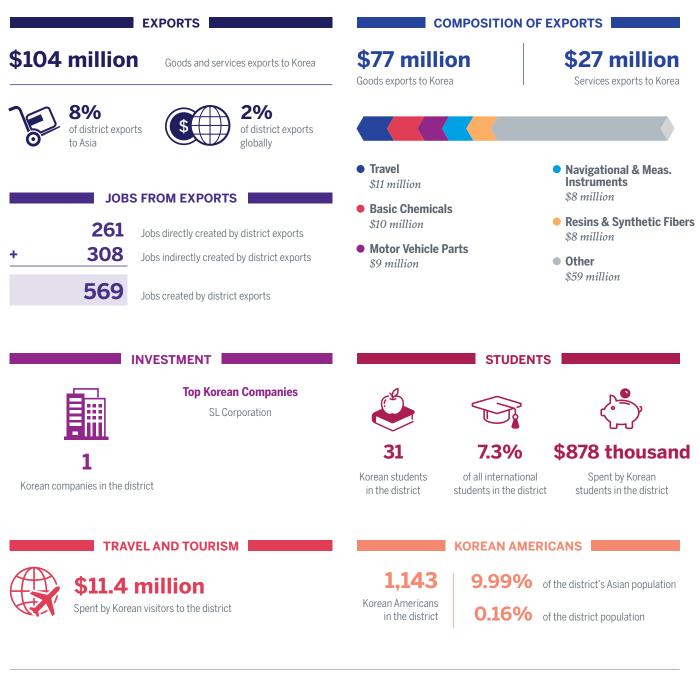

## **Mississippi District 4 and Korea**

AMERICA MATTERS FOR KOREA

| EXPORTS                                                                                                                     | COMPOSITION                                                             | COMPOSITION OF EXPORTS                    |  |  |
|-----------------------------------------------------------------------------------------------------------------------------|-------------------------------------------------------------------------|-------------------------------------------|--|--|
| \$69 million Goods and services exports to Korea                                                                            | <b>\$46 million</b><br>Goods exports to Korea                           | \$23 million<br>Services exports to Korea |  |  |
| of district exports to Asia                                                                                                 |                                                                         |                                           |  |  |
|                                                                                                                             | • Basic Chemicals<br>\$26 million                                       | • Industrial Processes<br>\$2 million     |  |  |
| <b>195</b> Jobs directly created by district exports                                                                        | • Travel<br>\$16 million                                                | • Misc. Crops<br>\$2 million              |  |  |
| 195       Jobs directly created by district exports         +       186         Jobs indirectly created by district exports | • Aerospace Products & Parts<br>\$7 million                             | • Other<br>\$16 million                   |  |  |
| <b>381</b> Jobs created by district exports                                                                                 |                                                                         |                                           |  |  |
|                                                                                                                             | STUDE                                                                   | NTS                                       |  |  |
| N/A                                                                                                                         | N/A N/A                                                                 | N/A                                       |  |  |
| <b>N/A</b><br>Korean companies in the district                                                                              | Korean students of all internatio<br>in the district students in the di |                                           |  |  |
|                                                                                                                             |                                                                         |                                           |  |  |
| TRAVEL AND TOURISM                                                                                                          | KOREAN AM                                                               |                                           |  |  |
| <b>\$16.7 million</b>                                                                                                       | KOREAN AM                                                               |                                           |  |  |
|                                                                                                                             |                                                                         | of the district's Asian population        |  |  |

All data refers to the US relationship with the Republic of Korea (South Korea) only. SOURCES: Exports, Jobs, Travel and Tourism: Estimated by the Trade Partnership (Washington, DC), 2016 data; Students: Institute of International Education (IIE), 2016/17 academic year data; Investment: fDi Intelligence, Uniworld Business Publications, individual companies, Korean-Americans: US Census Bureau, 2016 American Community Survey 5 year estimate For definition of Asia (40 countries) and other methodology visit AsiaMattersforAmerica.org/data-sources