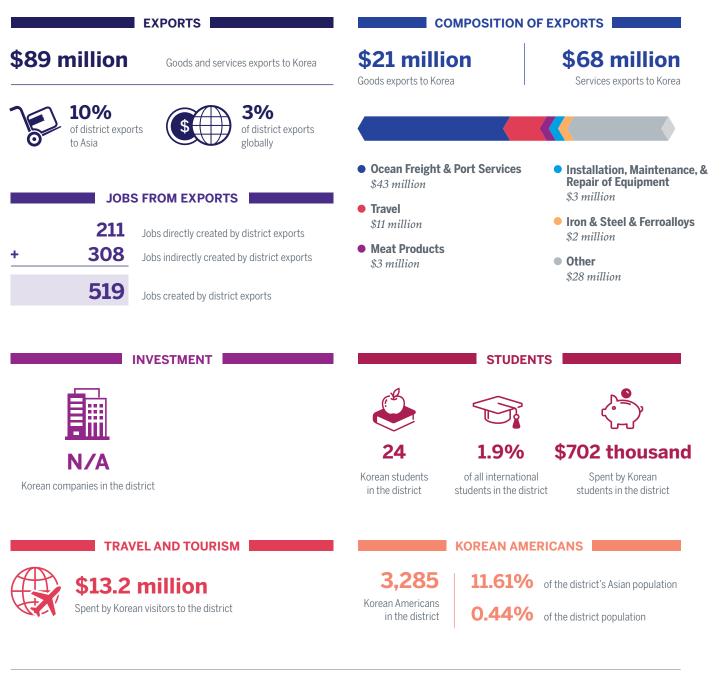

# **North Carolina District 5 and Korea**

| EXPORTS                                                                                                           | COMPOSITION OF EXPORTS                                                                                            |  |  |
|-------------------------------------------------------------------------------------------------------------------|-------------------------------------------------------------------------------------------------------------------|--|--|
| \$72 million Goods and services exports to Korea                                                                  | \$43 million\$29 millionGoods exports to KoreaServices exports to Korea                                           |  |  |
| of district exports to Asia                                                                                       |                                                                                                                   |  |  |
|                                                                                                                   | • Travel • Misc. Crops<br>\$13 million \$6 million                                                                |  |  |
| JOBS FROM EXPORTS                                                                                                 | Meat Products     Frilion     Engines & Turbines     \$5 million                                                  |  |  |
| +       231         Jobs directly created by district exports         Jobs indirectly created by district exports | Industrial Processes     S6 million     S35 million                                                               |  |  |
| <b>480</b> Jobs created by district exports                                                                       |                                                                                                                   |  |  |
|                                                                                                                   | STUDENTS                                                                                                          |  |  |
| N/A                                                                                                               | 25 2.8% \$1.3 million                                                                                             |  |  |
| Korean companies in the district                                                                                  | Korean studentsof all internationalSpent by Koreanin the districtstudents in the districtstudents in the district |  |  |
| TRAVEL AND TOURISM                                                                                                | KOREAN AMERICANS                                                                                                  |  |  |
| <b>\$15.7</b> million                                                                                             | <b>6.86%</b> of the district's Asian population                                                                   |  |  |
| Spent by Korean visitors to the district                                                                          | Korean Americans<br>in the district <b>0.12%</b> of the district population                                       |  |  |
|                                                                                                                   |                                                                                                                   |  |  |