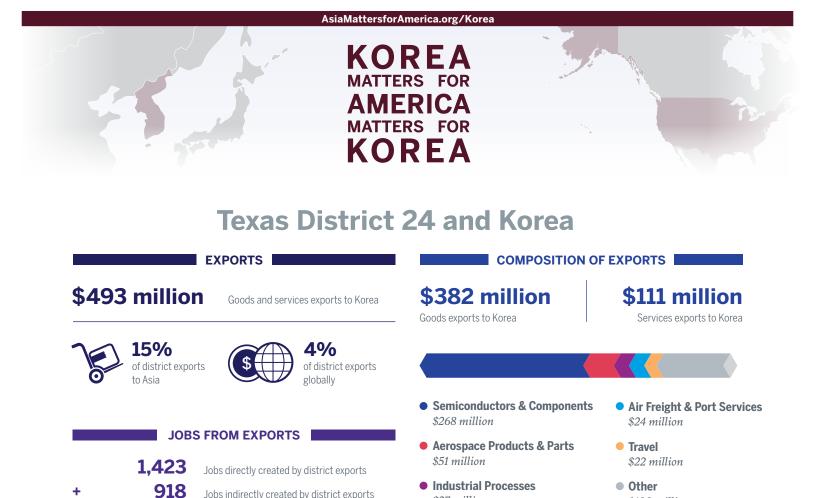

### **Montana District At-large and Korea**

| EXPORTS                                                                        | COMPOSITIO                                                                     | N OF EXPORTS                                     |
|--------------------------------------------------------------------------------|--------------------------------------------------------------------------------|--------------------------------------------------|
| <b>\$169 million</b> Goods and services exports to Korea                       | <b>\$138 million</b><br>Goods exports to Korea                                 | <b>\$31 million</b><br>Services exports to Korea |
| 15%<br>of district exports<br>to Asia<br>6%<br>of district exports<br>globally |                                                                                |                                                  |
|                                                                                | • Basic Chemicals<br>\$43 million                                              | • Travel<br>\$19 million                         |
| JOBS FROM EXPORTS<br>491 Jobs directly created by district exports             | • Coal & Petroleum Gases<br>\$30 million                                       | Industrial Machinery<br>\$14 million             |
| + 447 Jobs indirectly created by district exports                              | • Oilseeds & Grains<br>\$29 million                                            | • Other<br>\$34 million                          |
| 938 Jobs created by district exports                                           |                                                                                |                                                  |
| INVESTMENT<br>Top Korean Companies<br>STX Corporation                          | STUE                                                                           |                                                  |
| 1                                                                              | 40 2.3%                                                                        | % <b>\$1.2 million</b>                           |
| Korean companies in the district                                               | Korean students of all interna<br>in the district students in the              |                                                  |
| TRAVEL AND TOURISM                                                             | KOREAN A                                                                       | MERICANS                                         |
| \$22.2 million<br>Spent by Korean visitors to the district                     | 1,945         15.04           Korean Americans<br>in the district         0.19 |                                                  |

All data refers to the US relationship with the Republic of Korea (South Korea) only. SOURCES: Exports, Jobs, Travel and Tourism: Estimated by the Trade Partnership (Washington, DC), 2016 data; Students: Institute of International Education (IIE), 2016/17 academic year data; Investment: fDi Intelligence, Uniworld Business Publications, individual companies, Korean-Americans: US Census Bureau, 2016 American Community Survey 5 year estimate

For definition of Asia (40 countries) and other methodology visit AsiaMattersforAmerica.org/data-sources

Copyright © 2018 East-West Center

Funding for this project was provided by the Embassy of the Republic of Korea in Washington, DC