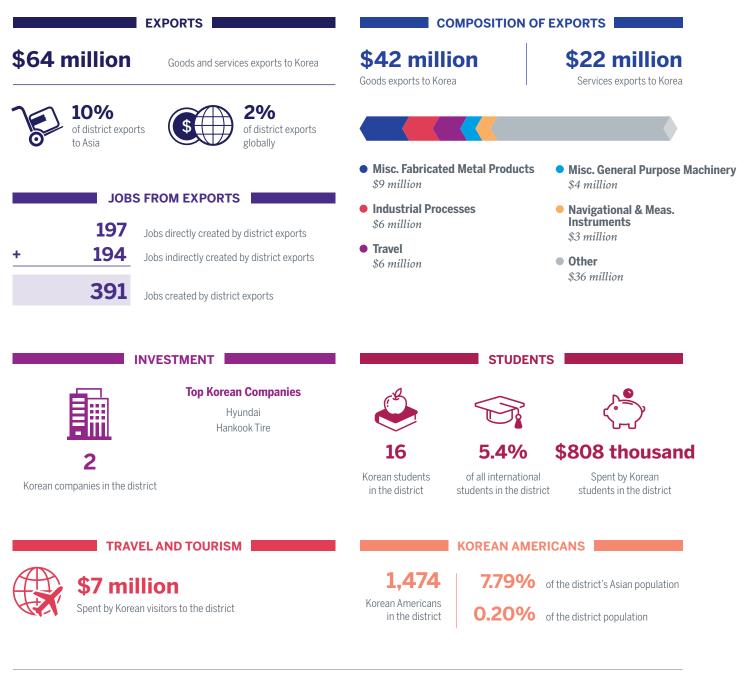

### North Carolina District 1 and Korea

| EXPORTS                          |                                                                  | COMPOSITION OF EXPORTS                     |                                               |                                                  |
|----------------------------------|------------------------------------------------------------------|--------------------------------------------|-----------------------------------------------|--------------------------------------------------|
| \$127 million Good               | s and services exports to Korea                                  | <b>\$53 milli</b><br>Goods exports to Kore |                                               | <b>\$74 million</b><br>Services exports to Korea |
| of district exports to Asia      | of district exports globally                                     |                                            |                                               |                                                  |
|                                  |                                                                  | • Industrial Proce<br>\$42 million         | esses                                         | • Travel<br>\$8 million                          |
| JOBS FROM E                      |                                                                  | • Meat Products \$10 million               |                                               | • Pulp & Paperboard Mill Produc<br>\$5 million   |
|                                  | y created by district exports<br>tly created by district exports | • Travel (Education \$10 million           | on Related)                                   | • Other<br>\$52 million                          |
| 712 Jobs create                  | d by district exports                                            |                                            |                                               |                                                  |
|                                  | <b>ENT</b><br>op Korean Companies<br>TYM                         | S                                          |                                               |                                                  |
| 1                                |                                                                  | 266                                        | 6.3%                                          | \$10.6 million                                   |
| Korean companies in the district |                                                                  | Korean students<br>in the district         | of all international students in the district | Spent by Korean students in the district         |
| TRAVEL AND T                     | OURISM                                                           |                                            |                                               | CANS                                             |
| \$18 million                     |                                                                  | 1,595                                      | <b>8.9%</b> of                                | the district's Asian population                  |
| Spent by Korean visitors to      | he district                                                      | Korean Americans<br>in the district        | <b>0.21%</b> of                               | the district population                          |
|                                  |                                                                  |                                            |                                               |                                                  |