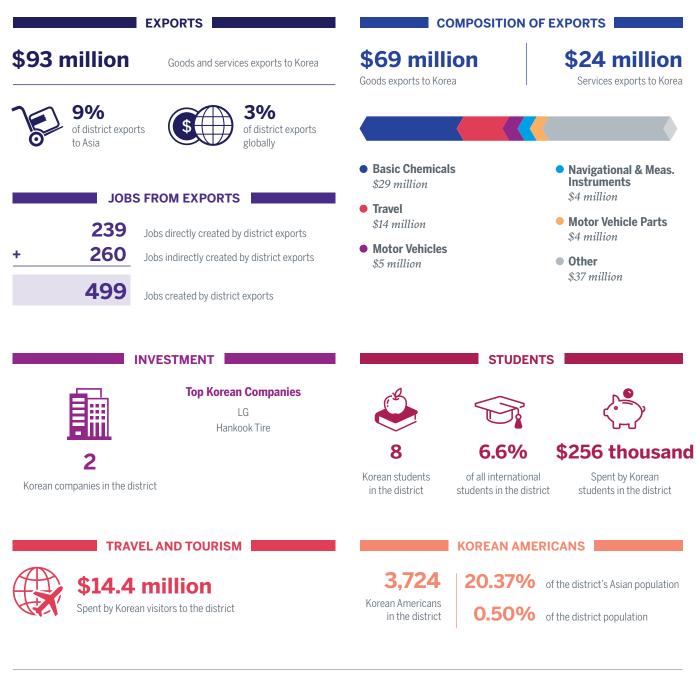

## **North Carolina District 2 and Korea**

| EXPORTS                              |                                                       | COMPOSITION OF EXPORTS                                         |                                                                                         |  |
|--------------------------------------|-------------------------------------------------------|----------------------------------------------------------------|-----------------------------------------------------------------------------------------|--|
| <b>\$81 million</b>                  | Goods and services exports to Korea                   | <b>\$35 million</b><br>Goods exports to Korea                  | <b>\$46 million</b><br>Services exports to Korea                                        |  |
| 9%<br>of district exports<br>to Asia | s district exports globally                           |                                                                |                                                                                         |  |
|                                      |                                                       | <ul> <li>Industrial Processes<br/>\$15 million</li> </ul>      | • Resins & Synthetic Fibers<br>\$5 million                                              |  |
|                                      | FROM EXPORTS                                          | • Computer Software<br>\$13 million                            | • Plastics Products<br>\$4 million                                                      |  |
|                                      | lobs indirectly created by district exports           | • Travel<br>\$10 million                                       | • Other<br>\$34 million                                                                 |  |
| <b>452</b>                           | lobs created by district exports                      |                                                                |                                                                                         |  |
| IN                                   | VESTMENT                                              | STU                                                            | DENTS                                                                                   |  |
|                                      | Top Korean Companies<br>LS Corporation<br>Daedong Inc |                                                                |                                                                                         |  |
| 2<br>Korean companies in the distr   |                                                       | 49 10.19<br>Korean students<br>in the district students in the | ational Spent by Korean                                                                 |  |
| TRAVE                                | LAND TOURISM                                          | KOREAN A                                                       | AMERICANS                                                                               |  |
| \$10.5 r<br>Spent by Korean          | nillion<br>visitors to the district                   | 2,17210.73Korean Americans<br>in the district0.27              | <ul><li>of the district's Asian population</li><li>of the district population</li></ul> |  |
|                                      |                                                       |                                                                |                                                                                         |  |

All data refers to the US relationship with the Republic of Korea (South Korea) only. SOURCES: Exports, Jobs, Travel and Tourism: Estimated by the Trade Partnership (Washington, DC), 2016 data; Students: Institute of International Education (IIE), 2016/17 academic year data; Investment: fDi Intelligence, Uniworld Business Publications, individual companies, Korean-Americans: US Census Bureau, 2016 American Community Survey 5 year estimate