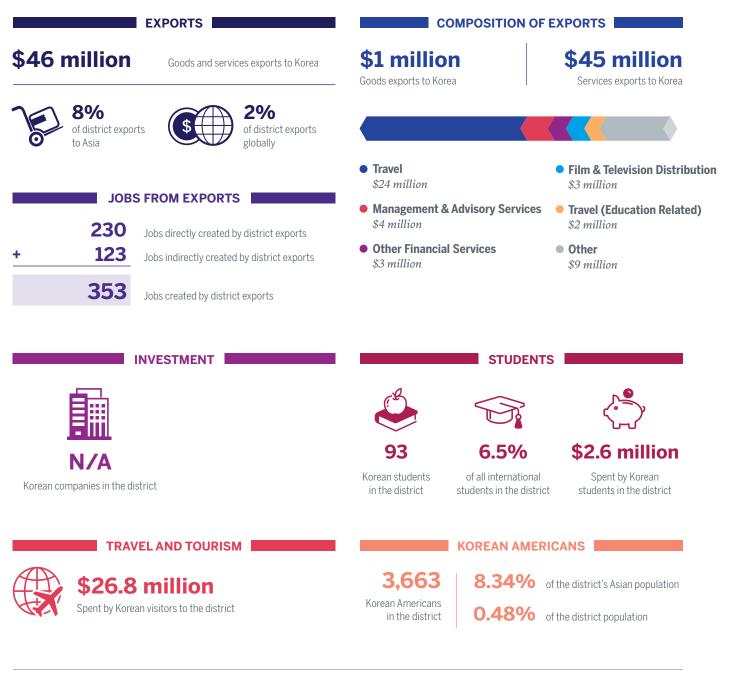

## **North Carolina District 2 and Korea**

| EXPORTS                              |                                                       | COMPOSITION OF EXPORTS                                         |                                                                                         |  |
|--------------------------------------|-------------------------------------------------------|----------------------------------------------------------------|-----------------------------------------------------------------------------------------|--|
| <b>\$81 million</b>                  | Goods and services exports to Korea                   | <b>\$35 million</b><br>Goods exports to Korea                  | <b>\$46 million</b><br>Services exports to Korea                                        |  |
| 9%<br>of district exports<br>to Asia | s district exports globally                           |                                                                |                                                                                         |  |
|                                      |                                                       | <ul> <li>Industrial Processes<br/>\$15 million</li> </ul>      | • Resins & Synthetic Fibers<br>\$5 million                                              |  |
|                                      | FROM EXPORTS                                          | • Computer Software<br>\$13 million                            | • Plastics Products<br>\$4 million                                                      |  |
|                                      | lobs indirectly created by district exports           | • Travel<br>\$10 million                                       | • Other<br>\$34 million                                                                 |  |
| <b>452</b>                           | lobs created by district exports                      |                                                                |                                                                                         |  |
| IN                                   | VESTMENT                                              | STU                                                            | DENTS                                                                                   |  |
|                                      | Top Korean Companies<br>LS Corporation<br>Daedong Inc |                                                                |                                                                                         |  |
| 2<br>Korean companies in the distr   |                                                       | 49 10.19<br>Korean students<br>in the district students in the | ational Spent by Korean                                                                 |  |
| TRAVE                                | LAND TOURISM                                          | KOREAN A                                                       | AMERICANS                                                                               |  |
| \$10.5 r<br>Spent by Korean          | nillion<br>visitors to the district                   | 2,17210.73Korean Americans<br>in the district0.27              | <ul><li>of the district's Asian population</li><li>of the district population</li></ul> |  |
|                                      |                                                       |                                                                |                                                                                         |  |

All data refers to the US relationship with the Republic of Korea (South Korea) only. SOURCES: Exports, Jobs, Travel and Tourism: Estimated by the Trade Partnership (Washington, DC), 2016 data; Students: Institute of International Education (IIE), 2016/17 academic year data; Investment: fDi Intelligence, Uniworld Business Publications, individual companies, Korean-Americans: US Census Bureau, 2016 American Community Survey 5 year estimate