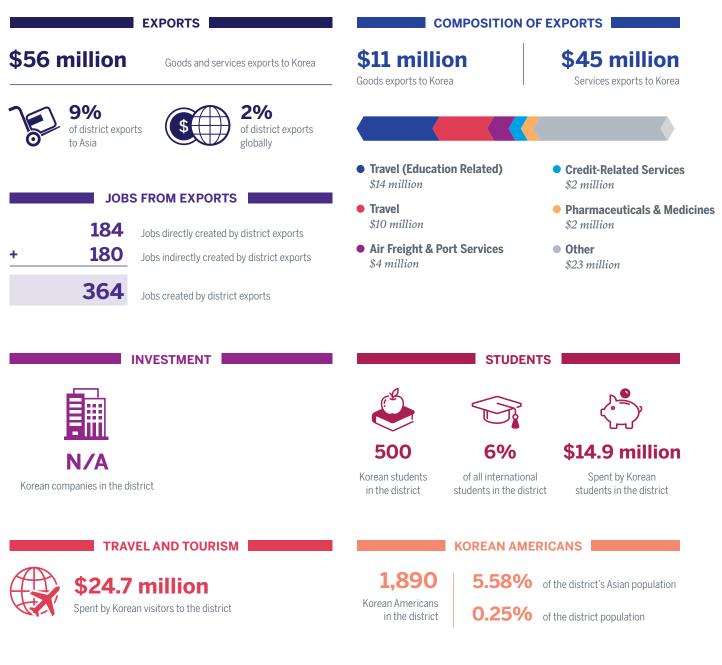

### **Mississippi District 2 and Korea**

| EXPORTS                                                                           | COMPOSITION OF EXPORTS                                                                                            |  |  |
|-----------------------------------------------------------------------------------|-------------------------------------------------------------------------------------------------------------------|--|--|
| <b>\$46 million</b> Goods and services exports to Korea                           | \$28 million\$18 millionGoods exports to KoreaServices exports to Korea                                           |  |  |
| 6%<br>of district exports<br>to Asia                                              |                                                                                                                   |  |  |
|                                                                                   | • Travel • Misc. Crops<br>\$12 million \$3 million                                                                |  |  |
| JOBS FROM EXPORTS           200         Jobs directly created by district exports | Oilseeds & Grains     \$11 million     Travel (Education Related)     \$2 million                                 |  |  |
| + 125 Jobs indirectly created by district exports                                 | Basic Chemicals     \$4 million     \$16 million                                                                  |  |  |
| <b>325</b> Jobs created by district exports                                       |                                                                                                                   |  |  |
| INVESTMENT                                                                        | STUDENTS                                                                                                          |  |  |
|                                                                                   |                                                                                                                   |  |  |
| N/A                                                                               | 7 0.6% \$173 thousand                                                                                             |  |  |
| Korean companies in the district                                                  | Korean studentsof all internationalSpent by Koreanin the districtstudents in the districtstudents in the district |  |  |
| TRAVEL AND TOURISM                                                                | KOREAN AMERICANS                                                                                                  |  |  |
| <b>\$13.5 million</b>                                                             | <b>311 6.41%</b> of the district's Asian population                                                               |  |  |
| Spent by Korean visitors to the district                                          | Korean Americans<br>in the district <b>0.04%</b> of the district population                                       |  |  |
|                                                                                   |                                                                                                                   |  |  |

All data refers to the US relationship with the Republic of Korea (South Korea) only. SOURCES: Exports, Jobs, Travel and Tourism: Estimated by the Trade Partnership (Washington, DC), 2016 data; Students: Institute of International Education (IIE), 2016/17 academic year data; Investment: fDi Intelligence, Uniworld Business Publications, individual companies, Korean-Americans: US Census Bureau, 2016 American Community Survey 5 year estimate For definition of Asia (40 countries) and other methodology visit AsiaMattersforAmerica.org/data-sources