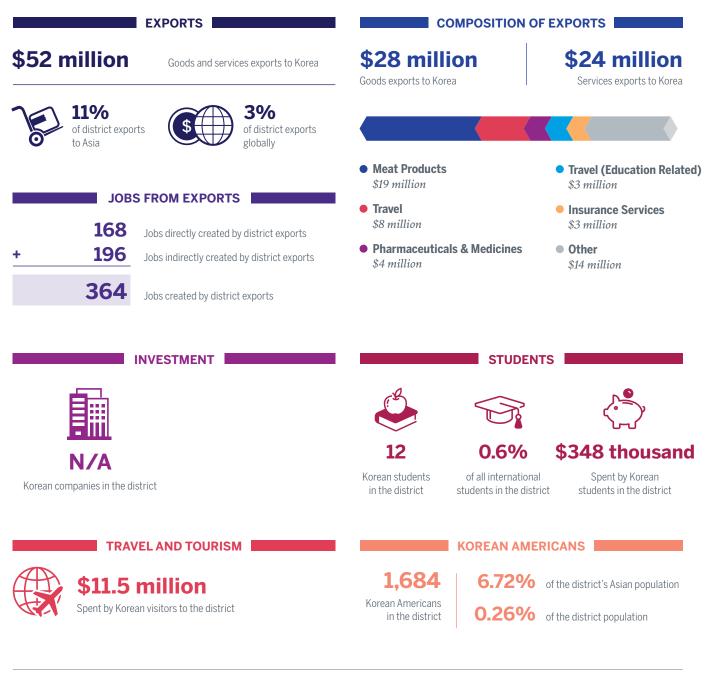

# **North Carolina District 3 and Korea**

| EXPORTS                                                                                                                   | COMPOSITI                                                     | ON OF EXPORTS                                    |
|---------------------------------------------------------------------------------------------------------------------------|---------------------------------------------------------------|--------------------------------------------------|
| <b>\$42 million</b> Goods and services exports to Korea                                                                   | <b>\$16 million</b><br>Goods exports to Korea                 | <b>\$26 million</b><br>Services exports to Korea |
| of district exports to Asia                                                                                               |                                                               |                                                  |
|                                                                                                                           | • Travel<br>\$11 million                                      | • Scrap Products<br>\$2 million                  |
| JOBS FROM EXPORTS                                                                                                         | <ul> <li>Industrial Processes</li> <li>\$7 million</li> </ul> | • Oilseeds & Grains<br>\$2 million               |
| 145       Jobs directly created by district exports         +       113       Jobs indirectly created by district exports | Basic Chemicals     \$3 million                               | • Other<br>\$17 million                          |
| <b>258</b> Jobs created by district exports                                                                               |                                                               |                                                  |
|                                                                                                                           | STU                                                           |                                                  |
| N/A                                                                                                                       | N/A N/                                                        | Ά Ν/Α                                            |
| Korean companies in the district                                                                                          | Korean students of all inter<br>in the district students in t |                                                  |
| TRAVEL AND TOURISM                                                                                                        | KOREAN                                                        | AMERICANS                                        |
| <b>\$11.5</b> million                                                                                                     | 1,413   8.5                                                   | of the district's Asian population               |
| Spent by Korean visitors to the district                                                                                  | Korean Americans<br>in the district                           | of the district population                       |
|                                                                                                                           | in the district <b>U.1</b>                                    | <b>70</b> of the district population             |

All data refers to the US relationship with the Republic of Korea (South Korea) only. SOURCES: Exports, Jobs, Travel and Tourism: Estimated by the Trade Partnership (Washington, DC), 2016 data; Students: Institute of International Education (IIE), 2016/17 academic year data; Investment: fDi Intelligence, Uniworld Business Publications, individual companies, Korean-Americans: US Census Bureau, 2016 American Community Survey 5 year estimate For definition of Asia (40 countries) and other methodology visit AsiaMattersforAmerica.org/data-sources