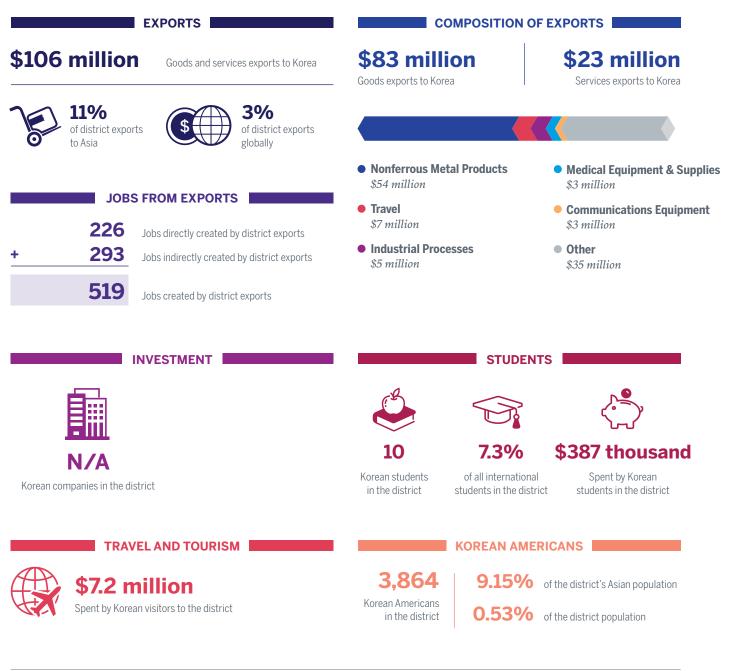

# **North Carolina District 5 and Korea**

| EXPORTS                                                                                                           | COMPOSITION OF EXPORTS                                                                                            |  |  |
|-------------------------------------------------------------------------------------------------------------------|-------------------------------------------------------------------------------------------------------------------|--|--|
| \$72 million Goods and services exports to Korea                                                                  | \$43 million\$29 millionGoods exports to KoreaServices exports to Korea                                           |  |  |
| of district exports to Asia                                                                                       |                                                                                                                   |  |  |
|                                                                                                                   | • Travel • Misc. Crops<br>\$13 million \$6 million                                                                |  |  |
| JOBS FROM EXPORTS                                                                                                 | Meat Products     Frilion     Engines & Turbines     \$5 million                                                  |  |  |
| +       231         Jobs directly created by district exports         Jobs indirectly created by district exports | Industrial Processes     S6 million     S35 million                                                               |  |  |
| <b>480</b> Jobs created by district exports                                                                       |                                                                                                                   |  |  |
|                                                                                                                   | STUDENTS                                                                                                          |  |  |
| N/A                                                                                                               | 25 2.8% \$1.3 million                                                                                             |  |  |
| Korean companies in the district                                                                                  | Korean studentsof all internationalSpent by Koreanin the districtstudents in the districtstudents in the district |  |  |
| TRAVEL AND TOURISM                                                                                                | KOREAN AMERICANS                                                                                                  |  |  |
| <b>\$15.7</b> million                                                                                             | <b>6.86%</b> of the district's Asian population                                                                   |  |  |
| Spent by Korean visitors to the district                                                                          | Korean Americans<br>in the district <b>0.12%</b> of the district population                                       |  |  |
|                                                                                                                   |                                                                                                                   |  |  |

All data refers to the US relationship with the Republic of Korea (South Korea) only. SOURCES: Exports, Jobs, Travel and Tourism: Estimated by the Trade Partnership (Washington, DC), 2016 data; Students: Institute of International Education (IIE), 2016/17 academic year data; Investment: fDi Intelligence, Uniworld Business Publications, individual companies, Korean-Americans: US Census Bureau, 2016 American Community Survey 5 year estimate For definition of Asia (40 countries) and other methodology visit AsiaMattersforAmerica.org/data-sources