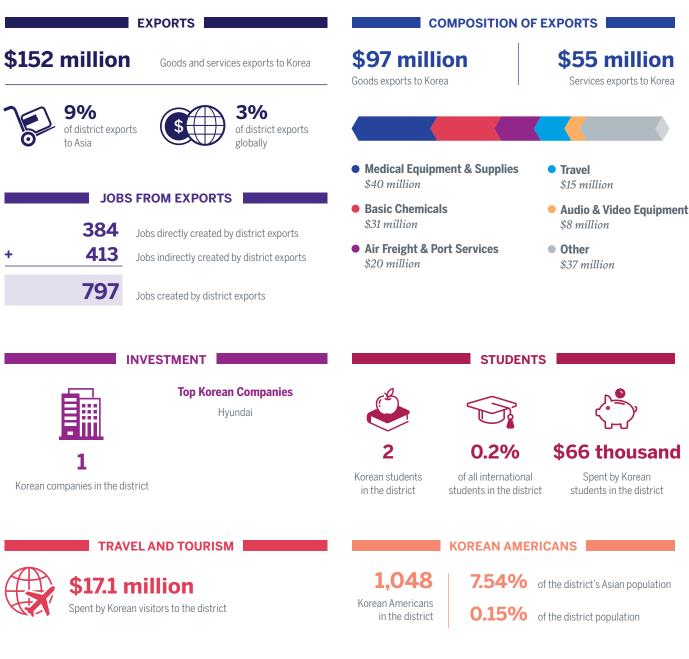

## North Carolina District 4 and Korea

| Goods and services exports to Korea                                              | <b>\$36 million</b><br>Goods exports to Korea                                                                                                                                                                   | \$89 million<br>Services exports to Korea                                                                                                      |
|----------------------------------------------------------------------------------|-----------------------------------------------------------------------------------------------------------------------------------------------------------------------------------------------------------------|------------------------------------------------------------------------------------------------------------------------------------------------|
|                                                                                  |                                                                                                                                                                                                                 |                                                                                                                                                |
| of district exports globally                                                     |                                                                                                                                                                                                                 |                                                                                                                                                |
|                                                                                  | • Industrial Processes<br>\$27 million                                                                                                                                                                          | <ul> <li>Travel (Education Related)<br/>\$12 million</li> </ul>                                                                                |
| ROM EXPORTS                                                                      | • Computer Software                                                                                                                                                                                             | Semiconductors & Componen                                                                                                                      |
| obs directly created by district exports                                         | <i>+</i>                                                                                                                                                                                                        | \$11 million Other                                                                                                                             |
| obs indirectly created by district exports                                       | \$15 million                                                                                                                                                                                                    | \$39 million                                                                                                                                   |
| obs created by district exports                                                  |                                                                                                                                                                                                                 |                                                                                                                                                |
| VESTMENT<br>Top Korean Companies<br>Samsung<br>SK Group<br>Air Couriers Intl Inc |                                                                                                                                                                                                                 |                                                                                                                                                |
| RFHIC<br>Kinti Tractor                                                           |                                                                                                                                                                                                                 | 4.1% \$8.5 million                                                                                                                             |
| ct                                                                               |                                                                                                                                                                                                                 | all internationalSpent by Koreanents in the districtstudents in the district                                                                   |
| AND TOURISM                                                                      | KOI                                                                                                                                                                                                             | REAN AMERICANS                                                                                                                                 |
|                                                                                  | 6062                                                                                                                                                                                                            | <b>9.53%</b> of the district's Asian population                                                                                                |
| nillion                                                                          | 6,962                                                                                                                                                                                                           | <b>9.53%</b> of the district's Asian population                                                                                                |
|                                                                                  | obs indirectly created by district exports<br>obs created by district exports<br><b>VESTMENT</b><br><b>Top Korean Companies</b><br>Samsung<br>SK Group<br>Air Couriers Intl Inc<br>RFHIC<br>Kioti Tractor<br>ct | <ul> <li>\$27 million</li> <li>\$27 million</li> <li>\$27 million</li> <li>\$27 million</li> <li>\$21 million</li> <li>\$15 million</li> </ul> |