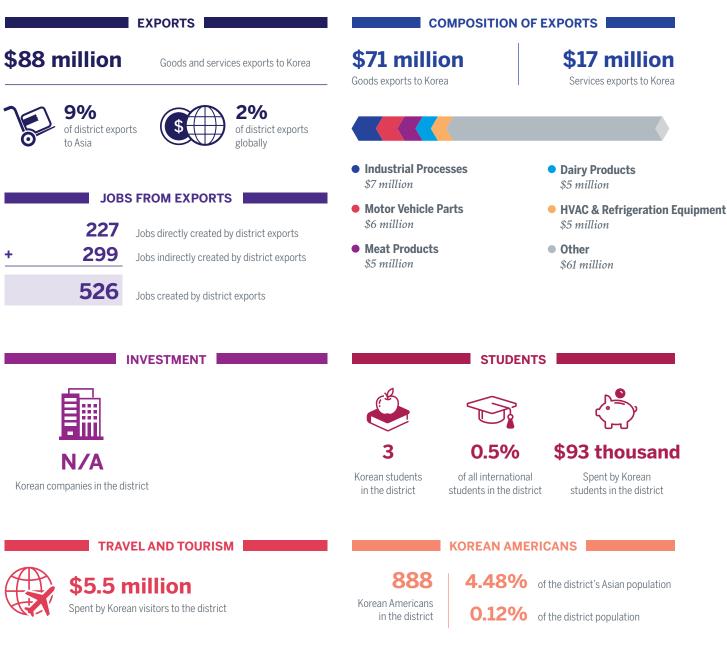

## **Mississippi District 4 and Korea**

AMERICA MATTERS FOR KOREA

| EXPORTS                                                                                                                     | COMPOSITION                                                             | COMPOSITION OF EXPORTS                    |  |  |
|-----------------------------------------------------------------------------------------------------------------------------|-------------------------------------------------------------------------|-------------------------------------------|--|--|
| \$69 million Goods and services exports to Korea                                                                            | <b>\$46 million</b><br>Goods exports to Korea                           | \$23 million<br>Services exports to Korea |  |  |
| of district exports to Asia                                                                                                 |                                                                         |                                           |  |  |
|                                                                                                                             | • Basic Chemicals<br>\$26 million                                       | • Industrial Processes<br>\$2 million     |  |  |
| <b>195</b> Jobs directly created by district exports                                                                        | • Travel<br>\$16 million                                                | • Misc. Crops<br>\$2 million              |  |  |
| 195       Jobs directly created by district exports         +       186         Jobs indirectly created by district exports | • Aerospace Products & Parts<br>\$7 million                             | • Other<br>\$16 million                   |  |  |
| <b>381</b> Jobs created by district exports                                                                                 |                                                                         |                                           |  |  |
|                                                                                                                             | STUDE                                                                   | NTS                                       |  |  |
| N/A                                                                                                                         | N/A N/A                                                                 | N/A                                       |  |  |
| <b>N/A</b><br>Korean companies in the district                                                                              | Korean students of all internatio<br>in the district students in the di |                                           |  |  |
|                                                                                                                             |                                                                         |                                           |  |  |
| TRAVEL AND TOURISM                                                                                                          | KOREAN AM                                                               |                                           |  |  |
| <b>\$16.7 million</b>                                                                                                       | KOREAN AM                                                               |                                           |  |  |
|                                                                                                                             |                                                                         | of the district's Asian population        |  |  |

All data refers to the US relationship with the Republic of Korea (South Korea) only. SOURCES: Exports, Jobs, Travel and Tourism: Estimated by the Trade Partnership (Washington, DC), 2016 data; Students: Institute of International Education (IIE), 2016/17 academic year data; Investment: fDi Intelligence, Uniworld Business Publications, individual companies, Korean-Americans: US Census Bureau, 2016 American Community Survey 5 year estimate For definition of Asia (40 countries) and other methodology visit AsiaMattersforAmerica.org/data-sources