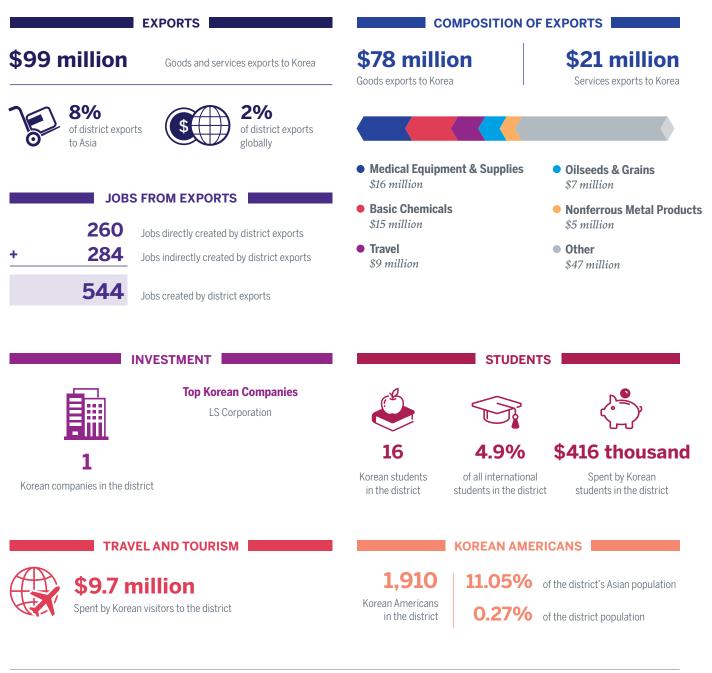

## **North Carolina District 2 and Korea**

| EXPORTS                              |                                                       | COMPOSITION OF EXPORTS                                         |                                                                                         |  |
|--------------------------------------|-------------------------------------------------------|----------------------------------------------------------------|-----------------------------------------------------------------------------------------|--|
| <b>\$81 million</b>                  | Goods and services exports to Korea                   | <b>\$35 million</b><br>Goods exports to Korea                  | <b>\$46 million</b><br>Services exports to Korea                                        |  |
| 9%<br>of district exports<br>to Asia | s district exports globally                           |                                                                |                                                                                         |  |
|                                      |                                                       | <ul> <li>Industrial Processes<br/>\$15 million</li> </ul>      | • Resins & Synthetic Fibers<br>\$5 million                                              |  |
|                                      | FROM EXPORTS                                          | • Computer Software<br>\$13 million                            | • Plastics Products<br>\$4 million                                                      |  |
|                                      | lobs indirectly created by district exports           | • Travel<br>\$10 million                                       | • Other<br>\$34 million                                                                 |  |
| <b>452</b>                           | lobs created by district exports                      |                                                                |                                                                                         |  |
| IN                                   | VESTMENT                                              | STU                                                            | DENTS                                                                                   |  |
|                                      | Top Korean Companies<br>LS Corporation<br>Daedong Inc |                                                                |                                                                                         |  |
| 2<br>Korean companies in the distr   |                                                       | 49 10.19<br>Korean students<br>in the district students in the | ational Spent by Korean                                                                 |  |
| TRAVE                                | LAND TOURISM                                          | KOREAN A                                                       | AMERICANS                                                                               |  |
| \$10.5 r<br>Spent by Korean          | nillion<br>visitors to the district                   | 2,17210.73Korean Americans<br>in the district0.27              | <ul><li>of the district's Asian population</li><li>of the district population</li></ul> |  |
|                                      |                                                       |                                                                |                                                                                         |  |