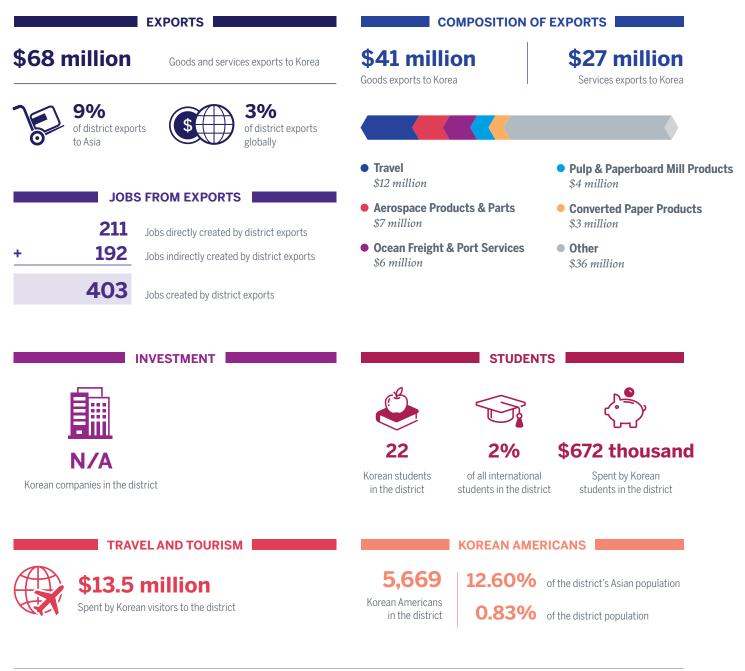

# **North Carolina District 3 and Korea**

| EXPORTS                                                                                                                   | COMPOSITI                                                     | ON OF EXPORTS                                    |
|---------------------------------------------------------------------------------------------------------------------------|---------------------------------------------------------------|--------------------------------------------------|
| <b>\$42 million</b> Goods and services exports to Korea                                                                   | <b>\$16 million</b><br>Goods exports to Korea                 | <b>\$26 million</b><br>Services exports to Korea |
| of district exports to Asia                                                                                               |                                                               |                                                  |
|                                                                                                                           | • Travel<br>\$11 million                                      | • Scrap Products<br>\$2 million                  |
| JOBS FROM EXPORTS                                                                                                         | <ul> <li>Industrial Processes</li> <li>\$7 million</li> </ul> | • Oilseeds & Grains<br>\$2 million               |
| 145       Jobs directly created by district exports         +       113       Jobs indirectly created by district exports | Basic Chemicals     \$3 million                               | • Other<br>\$17 million                          |
| <b>258</b> Jobs created by district exports                                                                               |                                                               |                                                  |
|                                                                                                                           | STU                                                           |                                                  |
| N/A                                                                                                                       | N/A N/                                                        | Ά Ν/Α                                            |
| Korean companies in the district                                                                                          | Korean students of all inter<br>in the district students in t |                                                  |
| TRAVEL AND TOURISM                                                                                                        | KOREAN                                                        | AMERICANS                                        |
| <b>\$11.5</b> million                                                                                                     | 1,413   8.5                                                   | of the district's Asian population               |
| Spent by Korean visitors to the district                                                                                  | Korean Americans<br>in the district                           | of the district population                       |
|                                                                                                                           | in the district <b>U.1</b>                                    | <b>70</b> of the district population             |

All data refers to the US relationship with the Republic of Korea (South Korea) only. SOURCES: Exports, Jobs, Travel and Tourism: Estimated by the Trade Partnership (Washington, DC), 2016 data; Students: Institute of International Education (IIE), 2016/17 academic year data; Investment: fDi Intelligence, Uniworld Business Publications, individual companies, Korean-Americans: US Census Bureau, 2016 American Community Survey 5 year estimate For definition of Asia (40 countries) and other methodology visit AsiaMattersforAmerica.org/data-sources