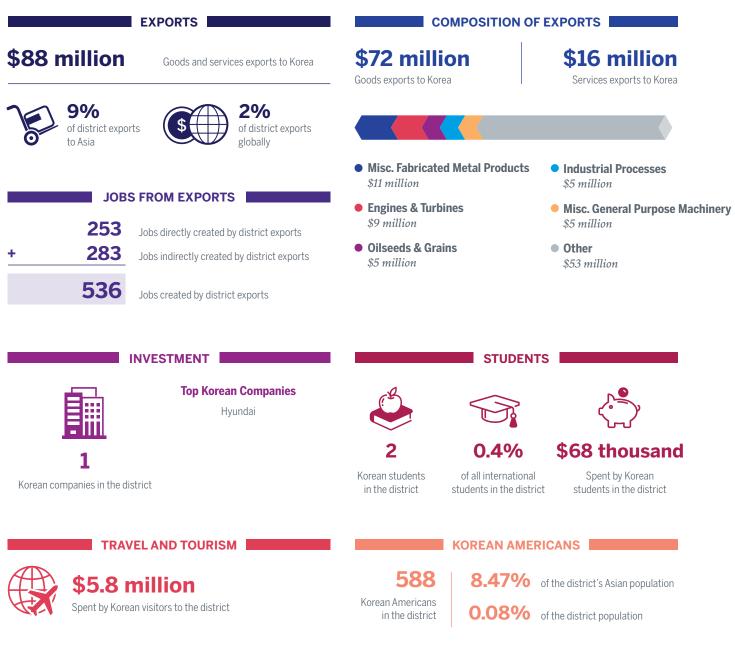

### **Montana District At-large and Korea**

| EXPORTS                                                                        | COMPOSITIO                                                                     | N OF EXPORTS                                     |
|--------------------------------------------------------------------------------|--------------------------------------------------------------------------------|--------------------------------------------------|
| <b>\$169 million</b> Goods and services exports to Korea                       | <b>\$138 million</b><br>Goods exports to Korea                                 | <b>\$31 million</b><br>Services exports to Korea |
| 15%<br>of district exports<br>to Asia<br>6%<br>of district exports<br>globally |                                                                                |                                                  |
|                                                                                | • Basic Chemicals<br>\$43 million                                              | • Travel<br>\$19 million                         |
| JOBS FROM EXPORTS<br>491 Jobs directly created by district exports             | • Coal & Petroleum Gases<br>\$30 million                                       | Industrial Machinery<br>\$14 million             |
| + 447 Jobs indirectly created by district exports                              | • Oilseeds & Grains<br>\$29 million                                            | • Other<br>\$34 million                          |
| 938 Jobs created by district exports                                           |                                                                                |                                                  |
| INVESTMENT<br>Top Korean Companies<br>STX Corporation                          | STUE                                                                           |                                                  |
| 1                                                                              | 40 2.3%                                                                        | % <b>\$1.2 million</b>                           |
| Korean companies in the district                                               | Korean students of all interna<br>in the district students in the              |                                                  |
| TRAVEL AND TOURISM                                                             | KOREAN A                                                                       | MERICANS                                         |
| \$22.2 million<br>Spent by Korean visitors to the district                     | 1,945         15.04           Korean Americans<br>in the district         0.19 |                                                  |

All data refers to the US relationship with the Republic of Korea (South Korea) only. SOURCES: Exports, Jobs, Travel and Tourism: Estimated by the Trade Partnership (Washington, DC), 2016 data; Students: Institute of International Education (IIE), 2016/17 academic year data; Investment: fDi Intelligence, Uniworld Business Publications, individual companies, Korean-Americans: US Census Bureau, 2016 American Community Survey 5 year estimate

For definition of Asia (40 countries) and other methodology visit AsiaMattersforAmerica.org/data-sources

Copyright © 2018 East-West Center

Funding for this project was provided by the Embassy of the Republic of Korea in Washington, DC