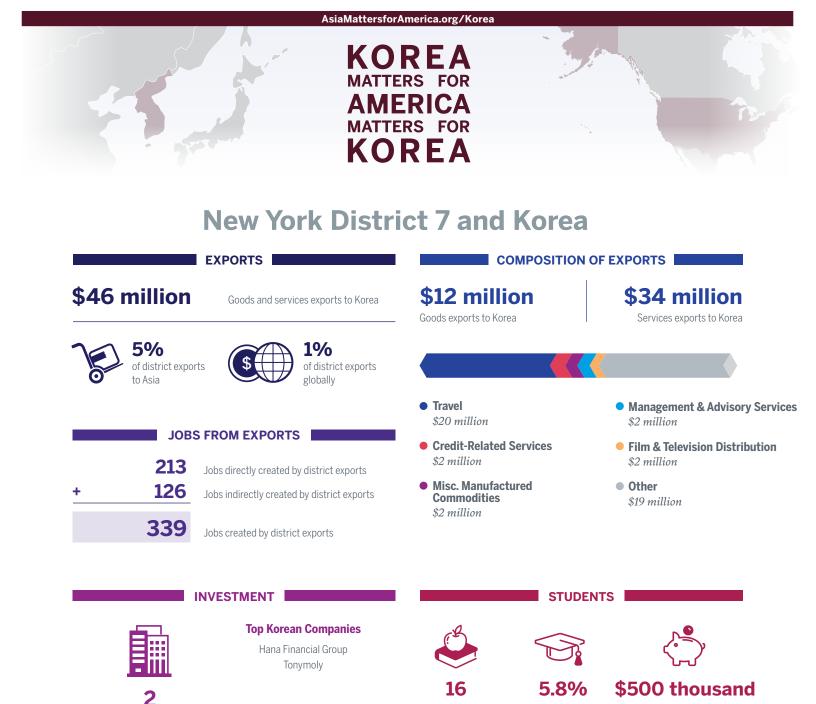

### North Carolina District 1 and Korea

| EXPORTS                          |                                                                  | COMPOSITION OF EXPORTS                     |                                               |                                                  |
|----------------------------------|------------------------------------------------------------------|--------------------------------------------|-----------------------------------------------|--------------------------------------------------|
| \$127 million Good               | s and services exports to Korea                                  | <b>\$53 milli</b><br>Goods exports to Kore |                                               | <b>\$74 million</b><br>Services exports to Korea |
| of district exports to Asia      | of district exports globally                                     |                                            |                                               |                                                  |
|                                  |                                                                  | • Industrial Proce<br>\$42 million         | esses                                         | • Travel<br>\$8 million                          |
| JOBS FROM E                      |                                                                  | • Meat Products \$10 million               |                                               | • Pulp & Paperboard Mill Produc<br>\$5 million   |
|                                  | y created by district exports<br>tly created by district exports | • Travel (Education \$10 million           | on Related)                                   | • Other<br>\$52 million                          |
| 712 Jobs create                  | d by district exports                                            |                                            |                                               |                                                  |
|                                  | <b>ENT</b><br>op Korean Companies<br>TYM                         | S                                          |                                               |                                                  |
| 1                                |                                                                  | 266                                        | 6.3%                                          | \$10.6 million                                   |
| Korean companies in the district |                                                                  | Korean students<br>in the district         | of all international students in the district | Spent by Korean students in the district         |
| TRAVEL AND T                     | OURISM                                                           |                                            |                                               | CANS                                             |
| \$18 million                     |                                                                  | 1,595                                      | <b>8.9%</b> of                                | the district's Asian population                  |
| Spent by Korean visitors to      | he district                                                      | Korean Americans<br>in the district        | <b>0.21%</b> of                               | the district population                          |
|                                  |                                                                  |                                            |                                               |                                                  |

All data refers to the US relationship with the Republic of Korea (South Korea) only. SOURCES: Exports, Jobs, Travel and Tourism: Estimated by the Trade Partnership (Washington, DC), 2016 data; Students: Institute of International Education (IIE), 2016/17 academic year data; Investment: fDi Intelligence, Uniworld Business Publications, individual companies, Korean-Americans: US Census Bureau, 2016 American Community Survey 5 year estimate