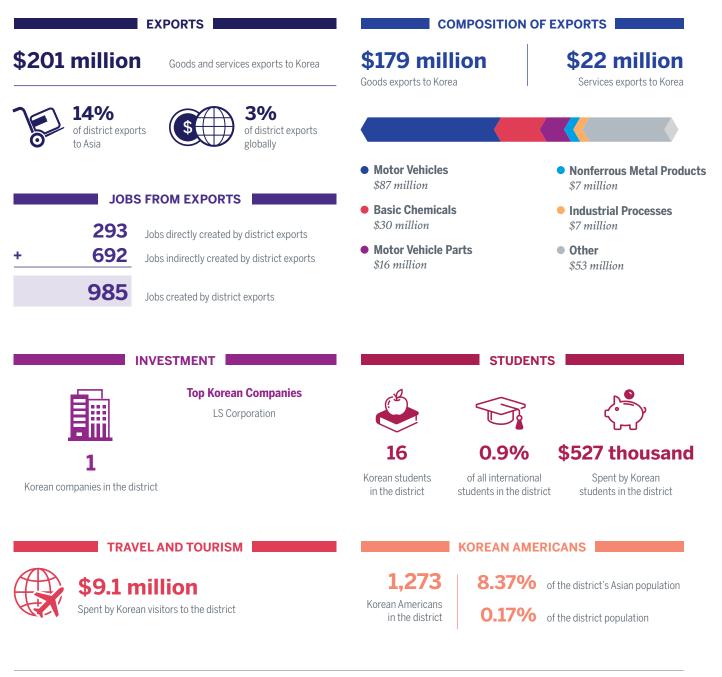

## **Mississippi District 3 and Korea**

| EXPORTS                             |                                                                                          | COMPOSITION OF EXPORTS                       |                                                  |                                                  |
|-------------------------------------|------------------------------------------------------------------------------------------|----------------------------------------------|--------------------------------------------------|--------------------------------------------------|
| \$47 million                        | Goods and services exports to Korea                                                      | <b>\$31 millio</b><br>Goods exports to Korea | n                                                | <b>\$16 million</b><br>Services exports to Korea |
| 7%<br>of district export<br>to Asia | s <b>2%</b><br>of district exports<br>globally                                           |                                              |                                                  |                                                  |
|                                     |                                                                                          | • Basic Chemicals<br>\$12 million            | •                                                | Medical Equipment & Supplie<br>\$4 million       |
| 150                                 | FROM EXPORTS                                                                             | • Travel<br>\$8 million                      | •                                                | Installation, Maintenance, & Repair of Equipment |
| + 132                               | Jobs directly created by district exports<br>Jobs indirectly created by district exports | • Misc. Crops<br>\$4 million                 |                                                  | \$2 million Other                                |
| 282                                 | Jobs created by district exports                                                         |                                              |                                                  | \$17 million                                     |
|                                     | NVESTMENT                                                                                | Č                                            | STUDENTS                                         |                                                  |
| N/A                                 |                                                                                          | 46                                           | 4.7%                                             | <b>\$1</b> million                               |
| Korean companies in the dist        | trict                                                                                    | Korean students<br>in the district           | of all international<br>students in the district | Spent by Korean students in the district         |
| TRAV                                | EL AND TOURISM                                                                           |                                              | KOREAN AMERIC                                    | ANS                                              |
| 🕀, \$9.1 m                          | nillion                                                                                  | 739                                          | 7.76% of t                                       | ne district's Asian population                   |
|                                     |                                                                                          | Korean Americans                             |                                                  |                                                  |
| Spent by Korea                      | n visitors to the district                                                               | in the district                              | <b>0.1%</b> of the                               | ne district population                           |

All data refers to the US relationship with the Republic of Korea (South Korea) only. SOURCES: Exports, Jobs, Travel and Tourism: Estimated by the Trade Partnership (Washington, DC), 2016 data; Students: Institute of International Education (IIE), 2016/17 academic year data; Investment: fDi Intelligence, Uniworld Business Publications, individual companies, Korean-Americans: US Census Bureau, 2016 American Community Survey 5 year estimate For definition of Asia (40 countries) and other methodology visit AsiaMattersforAmerica.org/data-sources