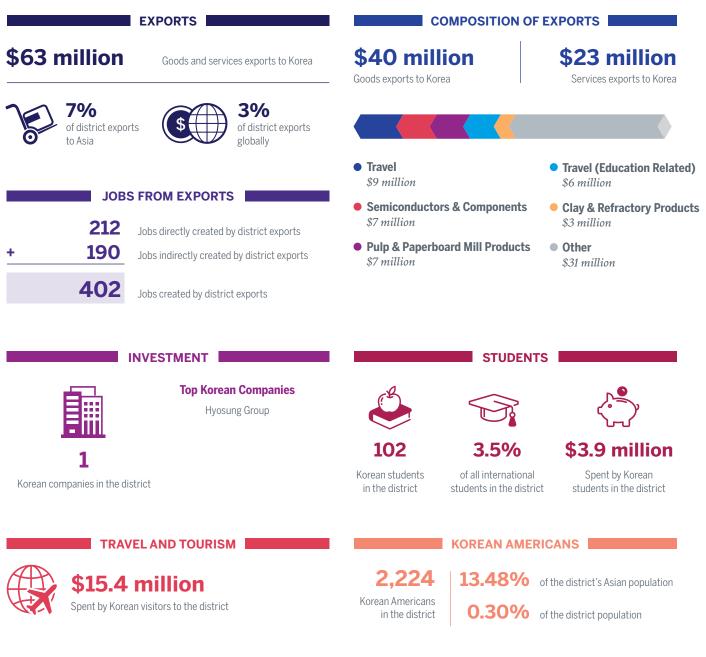

## **North Carolina District 2 and Korea**

| EXPORTS                              |                                                       | COMPOSITION OF EXPORTS                                         |                                                                                         |  |
|--------------------------------------|-------------------------------------------------------|----------------------------------------------------------------|-----------------------------------------------------------------------------------------|--|
| <b>\$81 million</b>                  | Goods and services exports to Korea                   | <b>\$35 million</b><br>Goods exports to Korea                  | <b>\$46 million</b><br>Services exports to Korea                                        |  |
| 9%<br>of district exports<br>to Asia | s district exports globally                           |                                                                |                                                                                         |  |
|                                      |                                                       | <ul> <li>Industrial Processes<br/>\$15 million</li> </ul>      | • Resins & Synthetic Fibers<br>\$5 million                                              |  |
|                                      | FROM EXPORTS                                          | • Computer Software<br>\$13 million                            | • Plastics Products<br>\$4 million                                                      |  |
|                                      | lobs indirectly created by district exports           | • Travel<br>\$10 million                                       | • Other<br>\$34 million                                                                 |  |
| <b>452</b>                           | lobs created by district exports                      |                                                                |                                                                                         |  |
| IN                                   | VESTMENT                                              | STU                                                            | DENTS                                                                                   |  |
|                                      | Top Korean Companies<br>LS Corporation<br>Daedong Inc |                                                                |                                                                                         |  |
| 2<br>Korean companies in the distr   |                                                       | 49 10.19<br>Korean students<br>in the district students in the | ational Spent by Korean                                                                 |  |
| TRAVE                                | LAND TOURISM                                          | KOREAN A                                                       | AMERICANS                                                                               |  |
| \$10.5 r<br>Spent by Korean          | nillion<br>visitors to the district                   | 2,17210.73Korean Americans<br>in the district0.27              | <ul><li>of the district's Asian population</li><li>of the district population</li></ul> |  |
|                                      |                                                       |                                                                |                                                                                         |  |

All data refers to the US relationship with the Republic of Korea (South Korea) only. SOURCES: Exports, Jobs, Travel and Tourism: Estimated by the Trade Partnership (Washington, DC), 2016 data; Students: Institute of International Education (IIE), 2016/17 academic year data; Investment: fDi Intelligence, Uniworld Business Publications, individual companies, Korean-Americans: US Census Bureau, 2016 American Community Survey 5 year estimate