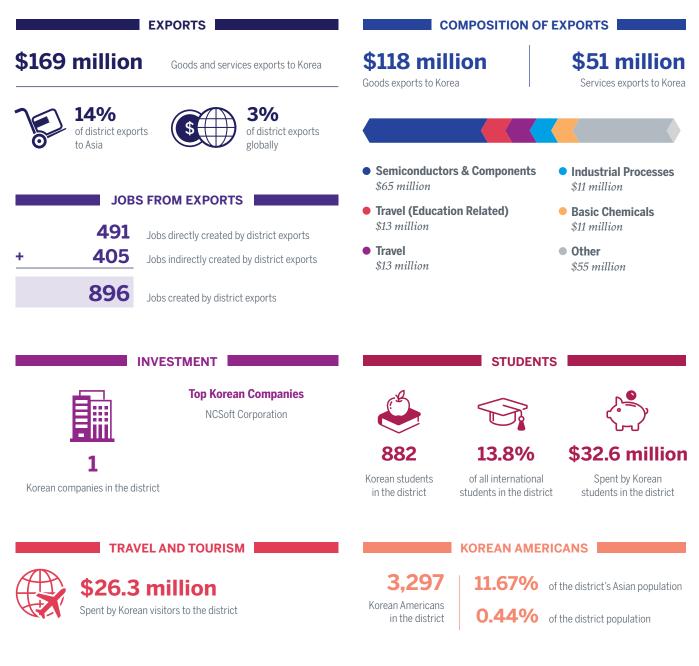

### **Montana District At-large and Korea**

| EXPORTS                                                                        | COMPOSITIO                                                                     | N OF EXPORTS                                     |
|--------------------------------------------------------------------------------|--------------------------------------------------------------------------------|--------------------------------------------------|
| <b>\$169 million</b> Goods and services exports to Korea                       | <b>\$138 million</b><br>Goods exports to Korea                                 | <b>\$31 million</b><br>Services exports to Korea |
| 15%<br>of district exports<br>to Asia<br>6%<br>of district exports<br>globally |                                                                                |                                                  |
|                                                                                | • Basic Chemicals<br>\$43 million                                              | • Travel<br>\$19 million                         |
| JOBS FROM EXPORTS<br>491 Jobs directly created by district exports             | • Coal & Petroleum Gases<br>\$30 million                                       | Industrial Machinery<br>\$14 million             |
| + 447 Jobs indirectly created by district exports                              | • Oilseeds & Grains<br>\$29 million                                            | • Other<br>\$34 million                          |
| 938 Jobs created by district exports                                           |                                                                                |                                                  |
| INVESTMENT<br>Top Korean Companies<br>STX Corporation                          | STUE                                                                           |                                                  |
| 1                                                                              | 40 2.3%                                                                        | % <b>\$1.2 million</b>                           |
| Korean companies in the district                                               | Korean students of all interna<br>in the district students in the              |                                                  |
| TRAVEL AND TOURISM                                                             | KOREAN A                                                                       | MERICANS                                         |
| \$22.2 million<br>Spent by Korean visitors to the district                     | 1,945         15.04           Korean Americans<br>in the district         0.19 |                                                  |

All data refers to the US relationship with the Republic of Korea (South Korea) only. SOURCES: Exports, Jobs, Travel and Tourism: Estimated by the Trade Partnership (Washington, DC), 2016 data; Students: Institute of International Education (IIE), 2016/17 academic year data; Investment: fDi Intelligence, Uniworld Business Publications, individual companies, Korean-Americans: US Census Bureau, 2016 American Community Survey 5 year estimate

For definition of Asia (40 countries) and other methodology visit AsiaMattersforAmerica.org/data-sources

Copyright © 2018 East-West Center

Funding for this project was provided by the Embassy of the Republic of Korea in Washington, DC