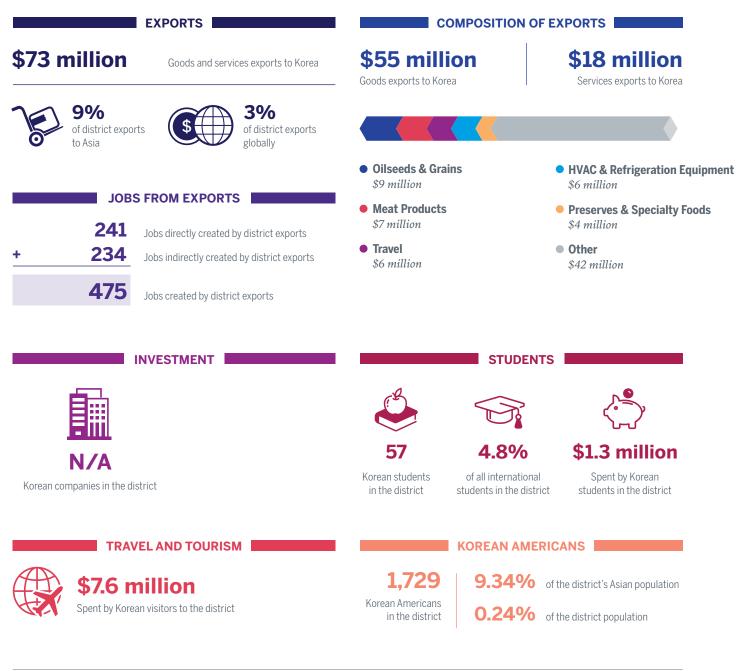

# **North Carolina District 5 and Korea**

| EXPORTS                                                                                                           | COMPOSITION OF EXPORTS                                                                                            |  |  |
|-------------------------------------------------------------------------------------------------------------------|-------------------------------------------------------------------------------------------------------------------|--|--|
| \$72 million Goods and services exports to Korea                                                                  | \$43 million\$29 millionGoods exports to KoreaServices exports to Korea                                           |  |  |
| of district exports to Asia                                                                                       |                                                                                                                   |  |  |
|                                                                                                                   | • Travel • Misc. Crops<br>\$13 million \$6 million                                                                |  |  |
| JOBS FROM EXPORTS                                                                                                 | Meat Products     Frilion     Engines & Turbines     \$5 million                                                  |  |  |
| +       231         Jobs directly created by district exports         Jobs indirectly created by district exports | Industrial Processes     S6 million     S35 million                                                               |  |  |
| <b>480</b> Jobs created by district exports                                                                       |                                                                                                                   |  |  |
|                                                                                                                   | STUDENTS                                                                                                          |  |  |
| N/A                                                                                                               | 25 2.8% \$1.3 million                                                                                             |  |  |
| Korean companies in the district                                                                                  | Korean studentsof all internationalSpent by Koreanin the districtstudents in the districtstudents in the district |  |  |
| TRAVEL AND TOURISM                                                                                                | KOREAN AMERICANS                                                                                                  |  |  |
| <b>\$15.7</b> million                                                                                             | <b>6.86%</b> of the district's Asian population                                                                   |  |  |
| Spent by Korean visitors to the district                                                                          | Korean Americans<br>in the district <b>0.12%</b> of the district population                                       |  |  |
|                                                                                                                   |                                                                                                                   |  |  |

All data refers to the US relationship with the Republic of Korea (South Korea) only. SOURCES: Exports, Jobs, Travel and Tourism: Estimated by the Trade Partnership (Washington, DC), 2016 data; Students: Institute of International Education (IIE), 2016/17 academic year data; Investment: fDi Intelligence, Uniworld Business Publications, individual companies, Korean-Americans: US Census Bureau, 2016 American Community Survey 5 year estimate For definition of Asia (40 countries) and other methodology visit AsiaMattersforAmerica.org/data-sources