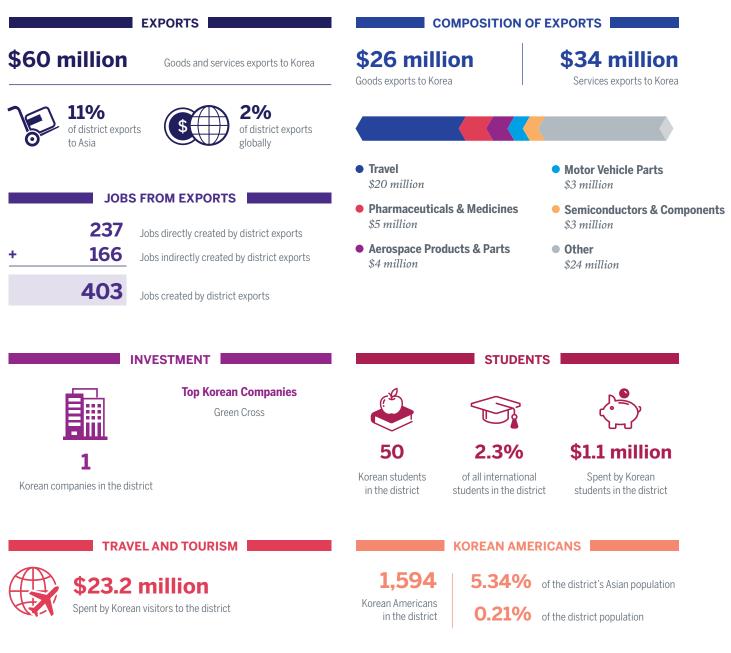

# **North Carolina District 3 and Korea**

| EXPORTS                                                                                                                   | COMPOSITI                                                     | ON OF EXPORTS                                    |
|---------------------------------------------------------------------------------------------------------------------------|---------------------------------------------------------------|--------------------------------------------------|
| <b>\$42 million</b> Goods and services exports to Korea                                                                   | <b>\$16 million</b><br>Goods exports to Korea                 | <b>\$26 million</b><br>Services exports to Korea |
| of district exports to Asia                                                                                               |                                                               |                                                  |
|                                                                                                                           | • Travel<br>\$11 million                                      | • Scrap Products<br>\$2 million                  |
| JOBS FROM EXPORTS                                                                                                         | <ul> <li>Industrial Processes</li> <li>\$7 million</li> </ul> | • Oilseeds & Grains<br>\$2 million               |
| 145       Jobs directly created by district exports         +       113       Jobs indirectly created by district exports | Basic Chemicals     \$3 million                               | • Other<br>\$17 million                          |
| <b>258</b> Jobs created by district exports                                                                               |                                                               |                                                  |
|                                                                                                                           | STU                                                           |                                                  |
| N/A                                                                                                                       | N/A N/                                                        | Ά Ν/Α                                            |
| Korean companies in the district                                                                                          | Korean students of all inter<br>in the district students in t |                                                  |
| TRAVEL AND TOURISM                                                                                                        | KOREAN                                                        | AMERICANS                                        |
| <b>\$11.5</b> million                                                                                                     | 1,413   8.5                                                   | of the district's Asian population               |
| Spent by Korean visitors to the district                                                                                  | Korean Americans<br>in the district                           | of the district population                       |
|                                                                                                                           | in the district <b>U.1</b>                                    | <b>70</b> of the district population             |

All data refers to the US relationship with the Republic of Korea (South Korea) only. SOURCES: Exports, Jobs, Travel and Tourism: Estimated by the Trade Partnership (Washington, DC), 2016 data; Students: Institute of International Education (IIE), 2016/17 academic year data; Investment: fDi Intelligence, Uniworld Business Publications, individual companies, Korean-Americans: US Census Bureau, 2016 American Community Survey 5 year estimate For definition of Asia (40 countries) and other methodology visit AsiaMattersforAmerica.org/data-sources