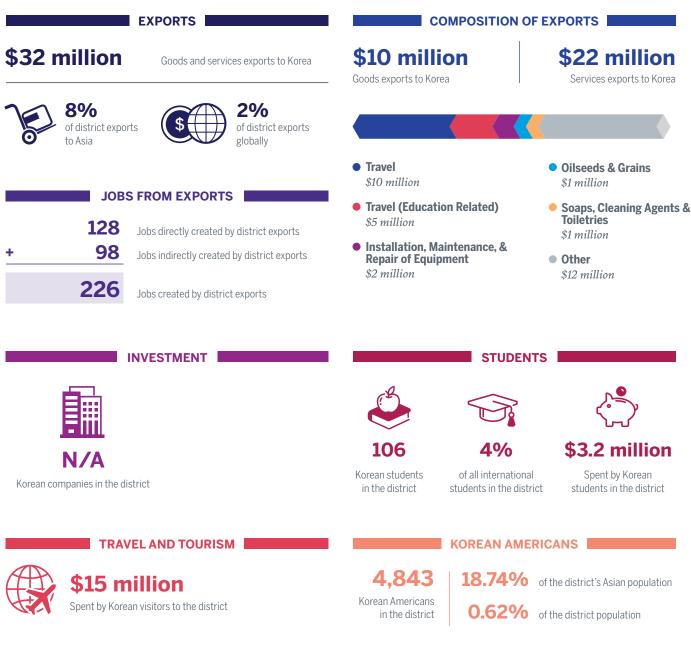

### **Mississippi District 2 and Korea**

| EXPORTS                                                                           | COMPOSITION OF EXPORTS                                                                                            |  |  |
|-----------------------------------------------------------------------------------|-------------------------------------------------------------------------------------------------------------------|--|--|
| <b>\$46 million</b> Goods and services exports to Korea                           | \$28 million\$18 millionGoods exports to KoreaServices exports to Korea                                           |  |  |
| 6%<br>of district exports<br>to Asia                                              |                                                                                                                   |  |  |
|                                                                                   | • Travel • Misc. Crops<br>\$12 million \$3 million                                                                |  |  |
| JOBS FROM EXPORTS           200         Jobs directly created by district exports | Oilseeds & Grains     \$11 million     Travel (Education Related)     \$2 million                                 |  |  |
| + 125 Jobs indirectly created by district exports                                 | Basic Chemicals     \$4 million     \$16 million                                                                  |  |  |
| <b>325</b> Jobs created by district exports                                       |                                                                                                                   |  |  |
| INVESTMENT                                                                        | STUDENTS                                                                                                          |  |  |
|                                                                                   |                                                                                                                   |  |  |
| N/A                                                                               | 7 0.6% \$173 thousand                                                                                             |  |  |
| Korean companies in the district                                                  | Korean studentsof all internationalSpent by Koreanin the districtstudents in the districtstudents in the district |  |  |
| TRAVEL AND TOURISM                                                                | KOREAN AMERICANS                                                                                                  |  |  |
| <b>\$13.5 million</b>                                                             | <b>311 6.41%</b> of the district's Asian population                                                               |  |  |
| Spent by Korean visitors to the district                                          | Korean Americans<br>in the district <b>0.04%</b> of the district population                                       |  |  |
|                                                                                   |                                                                                                                   |  |  |

All data refers to the US relationship with the Republic of Korea (South Korea) only. SOURCES: Exports, Jobs, Travel and Tourism: Estimated by the Trade Partnership (Washington, DC), 2016 data; Students: Institute of International Education (IIE), 2016/17 academic year data; Investment: fDi Intelligence, Uniworld Business Publications, individual companies, Korean-Americans: US Census Bureau, 2016 American Community Survey 5 year estimate For definition of Asia (40 countries) and other methodology visit AsiaMattersforAmerica.org/data-sources