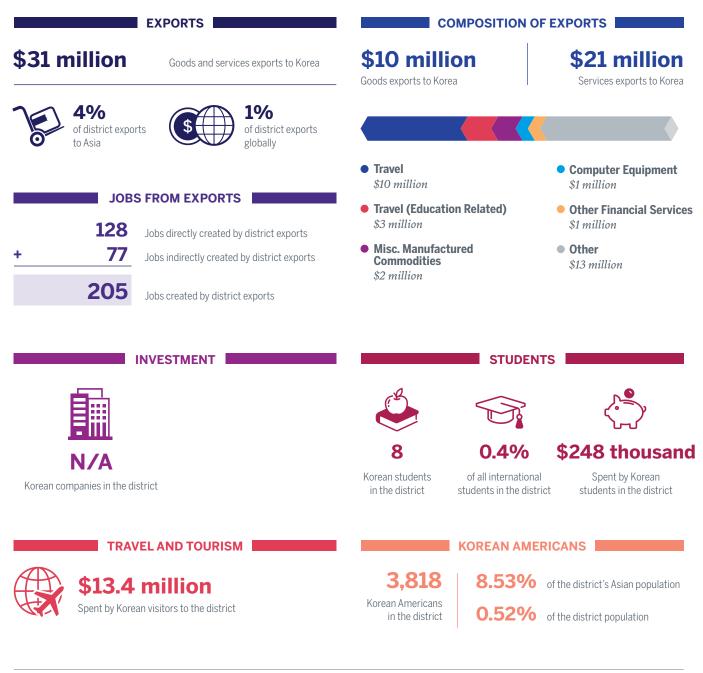

# **North Carolina District 3 and Korea**

| EXPORTS                                                                                                                   | COMPOSITI                                                     | ON OF EXPORTS                                    |
|---------------------------------------------------------------------------------------------------------------------------|---------------------------------------------------------------|--------------------------------------------------|
| <b>\$42 million</b> Goods and services exports to Korea                                                                   | <b>\$16 million</b><br>Goods exports to Korea                 | <b>\$26 million</b><br>Services exports to Korea |
| of district exports to Asia                                                                                               |                                                               |                                                  |
|                                                                                                                           | • Travel<br>\$11 million                                      | • Scrap Products<br>\$2 million                  |
| JOBS FROM EXPORTS                                                                                                         | <ul> <li>Industrial Processes</li> <li>\$7 million</li> </ul> | • Oilseeds & Grains<br>\$2 million               |
| 145       Jobs directly created by district exports         +       113       Jobs indirectly created by district exports | Basic Chemicals     \$3 million                               | • Other<br>\$17 million                          |
| <b>258</b> Jobs created by district exports                                                                               |                                                               |                                                  |
|                                                                                                                           | STU                                                           |                                                  |
| N/A                                                                                                                       | N/A N/                                                        | Ά Ν/Α                                            |
| Korean companies in the district                                                                                          | Korean students of all inter<br>in the district students in t |                                                  |
| TRAVEL AND TOURISM                                                                                                        | KOREAN                                                        | AMERICANS                                        |
| <b>\$11.5</b> million                                                                                                     | 1,413   8.5                                                   | of the district's Asian population               |
| Spent by Korean visitors to the district                                                                                  | Korean Americans<br>in the district                           | of the district population                       |
|                                                                                                                           | in the district <b>U.1</b>                                    | <b>70</b> of the district population             |

All data refers to the US relationship with the Republic of Korea (South Korea) only. SOURCES: Exports, Jobs, Travel and Tourism: Estimated by the Trade Partnership (Washington, DC), 2016 data; Students: Institute of International Education (IIE), 2016/17 academic year data; Investment: fDi Intelligence, Uniworld Business Publications, individual companies, Korean-Americans: US Census Bureau, 2016 American Community Survey 5 year estimate For definition of Asia (40 countries) and other methodology visit AsiaMattersforAmerica.org/data-sources