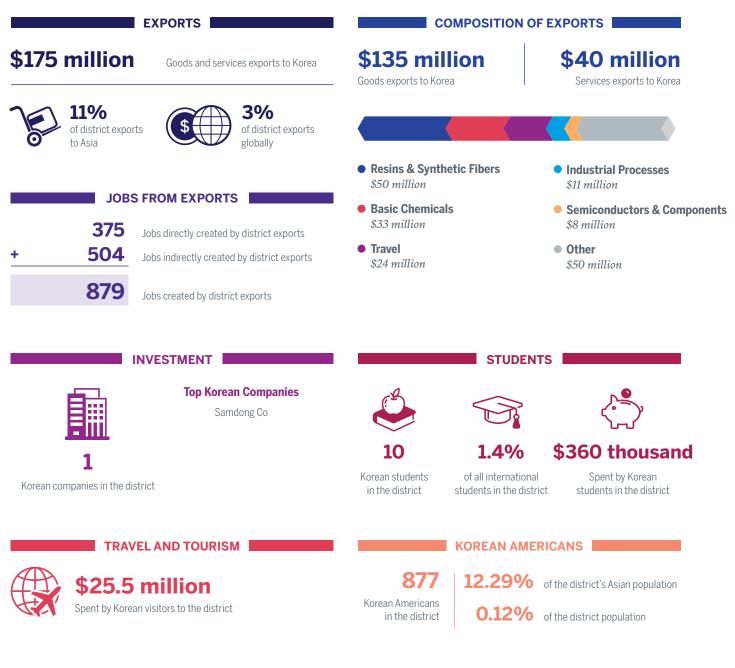

### **Montana District At-large and Korea**

| EXPORTS                                                                        | COMPOSITIO                                                                     | N OF EXPORTS                                     |
|--------------------------------------------------------------------------------|--------------------------------------------------------------------------------|--------------------------------------------------|
| <b>\$169 million</b> Goods and services exports to Korea                       | <b>\$138 million</b><br>Goods exports to Korea                                 | <b>\$31 million</b><br>Services exports to Korea |
| 15%<br>of district exports<br>to Asia<br>6%<br>of district exports<br>globally |                                                                                |                                                  |
|                                                                                | • Basic Chemicals<br>\$43 million                                              | • Travel<br>\$19 million                         |
| JOBS FROM EXPORTS<br>491 Jobs directly created by district exports             | • Coal & Petroleum Gases<br>\$30 million                                       | Industrial Machinery<br>\$14 million             |
| + 447 Jobs indirectly created by district exports                              | • Oilseeds & Grains<br>\$29 million                                            | • Other<br>\$34 million                          |
| 938 Jobs created by district exports                                           |                                                                                |                                                  |
| INVESTMENT<br>Top Korean Companies<br>STX Corporation                          | STUE                                                                           |                                                  |
| 1                                                                              | 40 2.3%                                                                        | % <b>\$1.2 million</b>                           |
| Korean companies in the district                                               | Korean students of all interna<br>in the district students in the              |                                                  |
| TRAVEL AND TOURISM                                                             | KOREAN A                                                                       | MERICANS                                         |
| \$22.2 million<br>Spent by Korean visitors to the district                     | 1,945         15.04           Korean Americans<br>in the district         0.19 |                                                  |

All data refers to the US relationship with the Republic of Korea (South Korea) only. SOURCES: Exports, Jobs, Travel and Tourism: Estimated by the Trade Partnership (Washington, DC), 2016 data; Students: Institute of International Education (IIE), 2016/17 academic year data; Investment: fDi Intelligence, Uniworld Business Publications, individual companies, Korean-Americans: US Census Bureau, 2016 American Community Survey 5 year estimate

For definition of Asia (40 countries) and other methodology visit AsiaMattersforAmerica.org/data-sources

Copyright © 2018 East-West Center

Funding for this project was provided by the Embassy of the Republic of Korea in Washington, DC