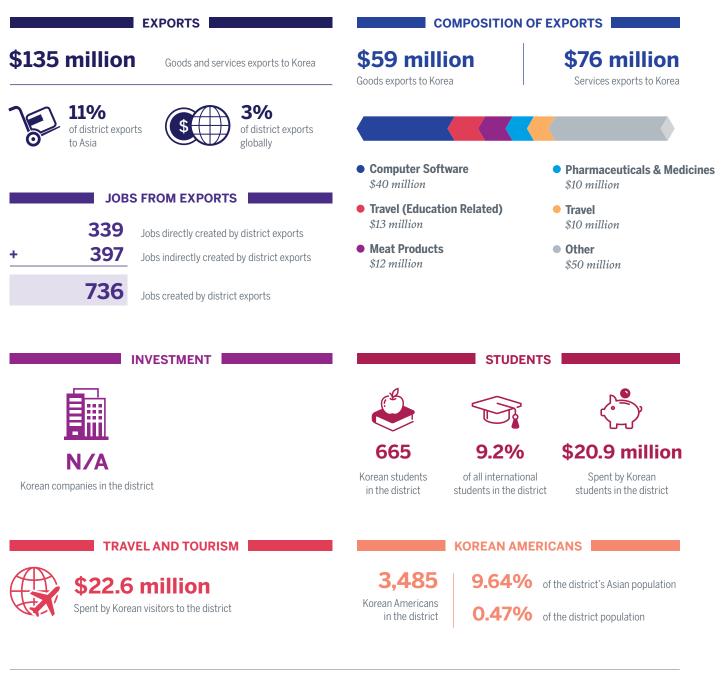

## North Carolina District 4 and Korea

| Goods and services exports to Korea                                              | <b>\$36 million</b><br>Goods exports to Korea                                                                                                                                                                   | \$89 million<br>Services exports to Korea                                                                                                      |
|----------------------------------------------------------------------------------|-----------------------------------------------------------------------------------------------------------------------------------------------------------------------------------------------------------------|------------------------------------------------------------------------------------------------------------------------------------------------|
|                                                                                  |                                                                                                                                                                                                                 |                                                                                                                                                |
| of district exports globally                                                     |                                                                                                                                                                                                                 |                                                                                                                                                |
|                                                                                  | • Industrial Processes<br>\$27 million                                                                                                                                                                          | <ul> <li>Travel (Education Related)<br/>\$12 million</li> </ul>                                                                                |
| ROM EXPORTS                                                                      | • Computer Software                                                                                                                                                                                             | Semiconductors & Componen                                                                                                                      |
| obs directly created by district exports                                         | <i>+</i>                                                                                                                                                                                                        | \$11 million Other                                                                                                                             |
| obs indirectly created by district exports                                       | \$15 million                                                                                                                                                                                                    | \$39 million                                                                                                                                   |
| obs created by district exports                                                  |                                                                                                                                                                                                                 |                                                                                                                                                |
| VESTMENT<br>Top Korean Companies<br>Samsung<br>SK Group<br>Air Couriers Intl Inc |                                                                                                                                                                                                                 |                                                                                                                                                |
| RFHIC<br>Kinti Tractor                                                           |                                                                                                                                                                                                                 | 4.1% \$8.5 million                                                                                                                             |
| ct                                                                               |                                                                                                                                                                                                                 | all internationalSpent by Koreanents in the districtstudents in the district                                                                   |
| AND TOURISM                                                                      | KOI                                                                                                                                                                                                             | REAN AMERICANS                                                                                                                                 |
|                                                                                  | 6062                                                                                                                                                                                                            | <b>9.53%</b> of the district's Asian population                                                                                                |
| nillion                                                                          | 6,962                                                                                                                                                                                                           | <b>9.53%</b> of the district's Asian population                                                                                                |
|                                                                                  | obs indirectly created by district exports<br>obs created by district exports<br><b>VESTMENT</b><br><b>Top Korean Companies</b><br>Samsung<br>SK Group<br>Air Couriers Intl Inc<br>RFHIC<br>Kioti Tractor<br>ct | <ul> <li>\$27 million</li> <li>\$27 million</li> <li>\$27 million</li> <li>\$27 million</li> <li>\$21 million</li> <li>\$15 million</li> </ul> |

All data refers to the US relationship with the Republic of Korea (South Korea) only. SOURCES: Exports, Jobs, Travel and Tourism: Estimated by the Trade Partnership (Washington, DC), 2016 data; Students: Institute of International Education (IIE), 2016/17 academic year data; Investment: fDi Intelligence, Uniworld Business Publications, individual companies, Korean-Americans: US Census Bureau, 2016 American Community Survey 5 year estimate For definition of Asia (40 countries) and other methodology visit AsiaMattersforAmerica.org/data-sources