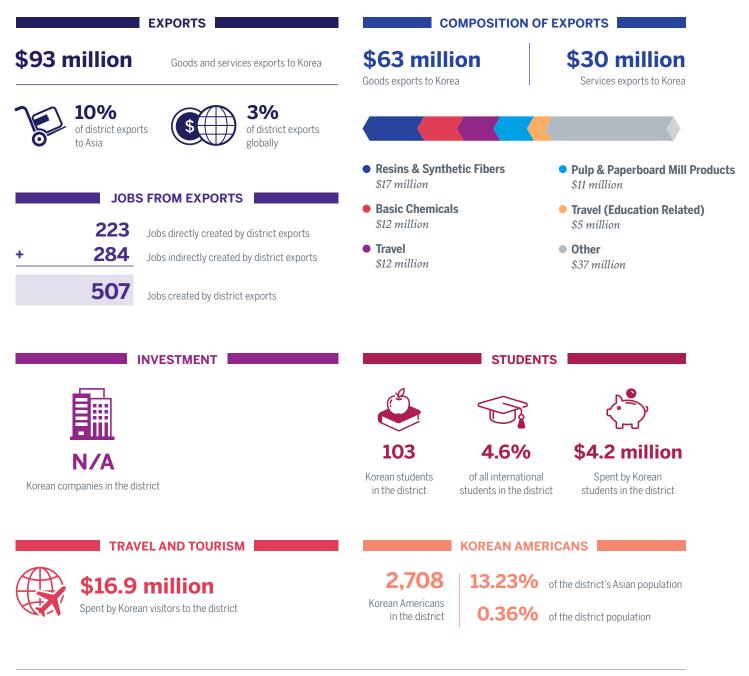

### North Carolina District 1 and Korea

| EXPORTS                          |                                                                  | COMPOSITION OF EXPORTS                     |                                               |                                                  |
|----------------------------------|------------------------------------------------------------------|--------------------------------------------|-----------------------------------------------|--------------------------------------------------|
| \$127 million Good               | s and services exports to Korea                                  | <b>\$53 milli</b><br>Goods exports to Kore |                                               | <b>\$74 million</b><br>Services exports to Korea |
| of district exports to Asia      | of district exports globally                                     |                                            |                                               |                                                  |
|                                  |                                                                  | • Industrial Proce<br>\$42 million         | esses                                         | • Travel<br>\$8 million                          |
| JOBS FROM E                      |                                                                  | • Meat Products \$10 million               |                                               | • Pulp & Paperboard Mill Produc<br>\$5 million   |
|                                  | y created by district exports<br>tly created by district exports | • Travel (Education \$10 million           | on Related)                                   | • Other<br>\$52 million                          |
| 712 Jobs create                  | d by district exports                                            |                                            |                                               |                                                  |
|                                  | <b>ENT</b><br>op Korean Companies<br>TYM                         | S                                          |                                               |                                                  |
| 1                                |                                                                  | 266                                        | 6.3%                                          | \$10.6 million                                   |
| Korean companies in the district |                                                                  | Korean students<br>in the district         | of all international students in the district | Spent by Korean students in the district         |
| TRAVEL AND T                     | OURISM                                                           |                                            |                                               | CANS                                             |
| \$18 million                     |                                                                  | 1,595                                      | <b>8.9%</b> of                                | the district's Asian population                  |
| Spent by Korean visitors to      | he district                                                      | Korean Americans<br>in the district        | <b>0.21%</b> of                               | the district population                          |
|                                  |                                                                  |                                            |                                               |                                                  |

All data refers to the US relationship with the Republic of Korea (South Korea) only. SOURCES: Exports, Jobs, Travel and Tourism: Estimated by the Trade Partnership (Washington, DC), 2016 data; Students: Institute of International Education (IIE), 2016/17 academic year data; Investment: fDi Intelligence, Uniworld Business Publications, individual companies, Korean-Americans: US Census Bureau, 2016 American Community Survey 5 year estimate