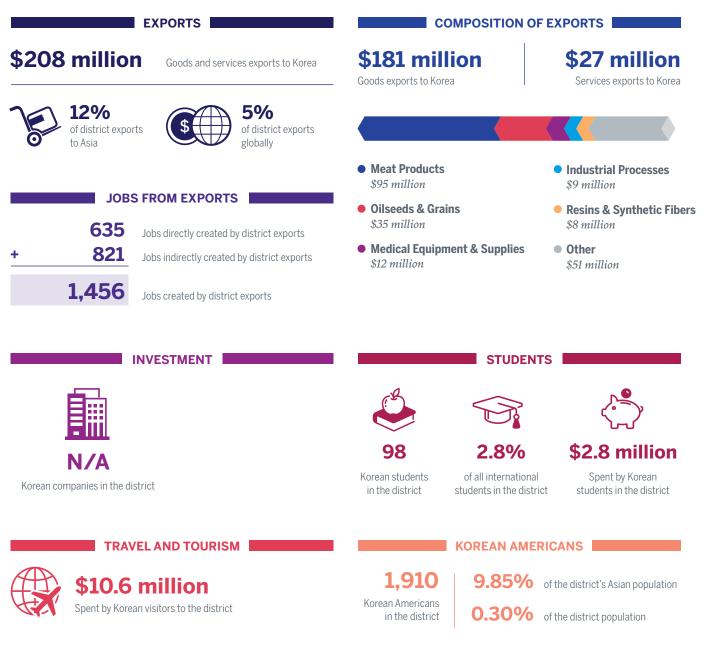

### North Carolina District 1 and Korea

| EXPORTS                          |                                                                  | COMPOSITION OF EXPORTS                     |                                               |                                                  |
|----------------------------------|------------------------------------------------------------------|--------------------------------------------|-----------------------------------------------|--------------------------------------------------|
| \$127 million Good               | s and services exports to Korea                                  | <b>\$53 milli</b><br>Goods exports to Kore |                                               | <b>\$74 million</b><br>Services exports to Korea |
| of district exports to Asia      | of district exports globally                                     |                                            |                                               |                                                  |
|                                  |                                                                  | • Industrial Proce<br>\$42 million         | esses                                         | • Travel<br>\$8 million                          |
| JOBS FROM E                      |                                                                  | • Meat Products \$10 million               |                                               | • Pulp & Paperboard Mill Produc<br>\$5 million   |
|                                  | y created by district exports<br>tly created by district exports | • Travel (Education \$10 million           | on Related)                                   | • Other<br>\$52 million                          |
| 712 Jobs create                  | d by district exports                                            |                                            |                                               |                                                  |
|                                  | <b>ENT</b><br>op Korean Companies<br>TYM                         | S                                          |                                               |                                                  |
| 1                                |                                                                  | 266                                        | 6.3%                                          | \$10.6 million                                   |
| Korean companies in the district |                                                                  | Korean students<br>in the district         | of all international students in the district | Spent by Korean students in the district         |
| TRAVEL AND T                     | OURISM                                                           |                                            |                                               | CANS                                             |
| \$18 million                     |                                                                  | 1,595                                      | <b>8.9%</b> of                                | the district's Asian population                  |
| Spent by Korean visitors to      | he district                                                      | Korean Americans<br>in the district        | <b>0.21%</b> of                               | the district population                          |
|                                  |                                                                  |                                            |                                               |                                                  |

All data refers to the US relationship with the Republic of Korea (South Korea) only. SOURCES: Exports, Jobs, Travel and Tourism: Estimated by the Trade Partnership (Washington, DC), 2016 data; Students: Institute of International Education (IIE), 2016/17 academic year data; Investment: fDi Intelligence, Uniworld Business Publications, individual companies, Korean-Americans: US Census Bureau, 2016 American Community Survey 5 year estimate