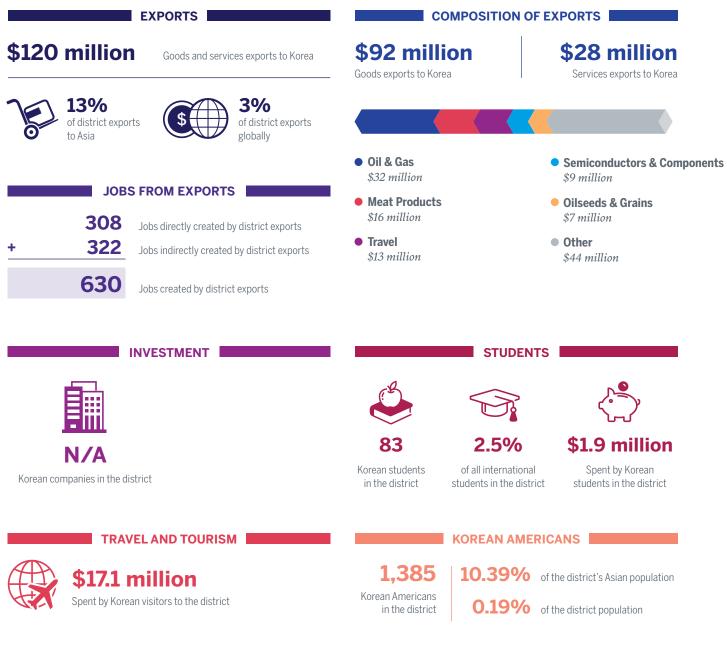

## **Mississippi District 4 and Korea**

AMERICA MATTERS FOR KOREA

| EXPORTS                                                                                                                     | COMPOSITION                                                             | COMPOSITION OF EXPORTS                    |  |  |
|-----------------------------------------------------------------------------------------------------------------------------|-------------------------------------------------------------------------|-------------------------------------------|--|--|
| \$69 million Goods and services exports to Korea                                                                            | <b>\$46 million</b><br>Goods exports to Korea                           | \$23 million<br>Services exports to Korea |  |  |
| of district exports to Asia                                                                                                 |                                                                         |                                           |  |  |
|                                                                                                                             | • Basic Chemicals<br>\$26 million                                       | • Industrial Processes<br>\$2 million     |  |  |
| <b>195</b> Jobs directly created by district exports                                                                        | • Travel<br>\$16 million                                                | • Misc. Crops<br>\$2 million              |  |  |
| 195       Jobs directly created by district exports         +       186         Jobs indirectly created by district exports | • Aerospace Products & Parts<br>\$7 million                             | • Other<br>\$16 million                   |  |  |
| <b>381</b> Jobs created by district exports                                                                                 |                                                                         |                                           |  |  |
|                                                                                                                             | STUDE                                                                   | NTS                                       |  |  |
| N/A                                                                                                                         | N/A N/A                                                                 | N/A                                       |  |  |
| <b>N/A</b><br>Korean companies in the district                                                                              | Korean students of all internatio<br>in the district students in the di |                                           |  |  |
|                                                                                                                             |                                                                         |                                           |  |  |
| TRAVEL AND TOURISM                                                                                                          | KOREAN AM                                                               |                                           |  |  |
| <b>\$16.7 million</b>                                                                                                       | KOREAN AM                                                               |                                           |  |  |
|                                                                                                                             |                                                                         | of the district's Asian population        |  |  |

All data refers to the US relationship with the Republic of Korea (South Korea) only. SOURCES: Exports, Jobs, Travel and Tourism: Estimated by the Trade Partnership (Washington, DC), 2016 data; Students: Institute of International Education (IIE), 2016/17 academic year data; Investment: fDi Intelligence, Uniworld Business Publications, individual companies, Korean-Americans: US Census Bureau, 2016 American Community Survey 5 year estimate For definition of Asia (40 countries) and other methodology visit AsiaMattersforAmerica.org/data-sources