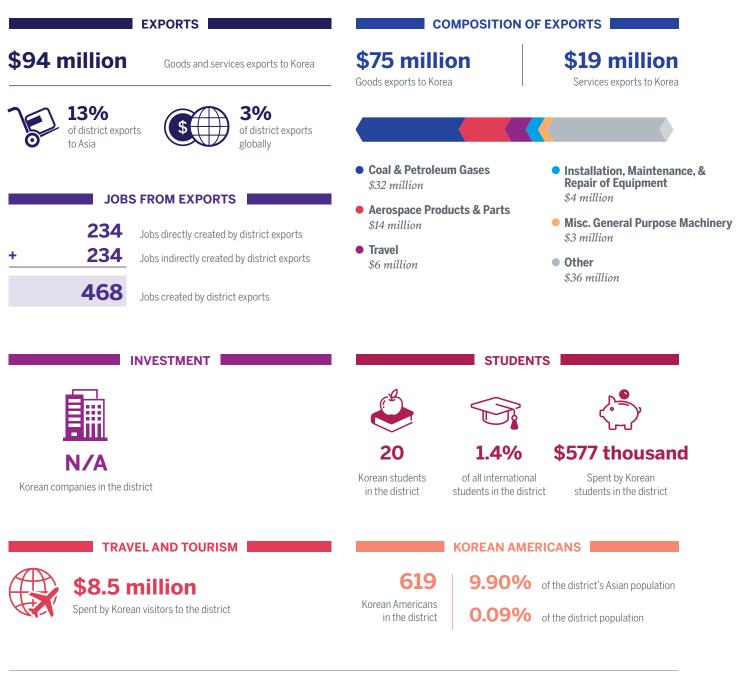

# **North Carolina District 3 and Korea**

| EXPORTS                                                                                                                   | COMPOSITI                                                     | ON OF EXPORTS                                    |
|---------------------------------------------------------------------------------------------------------------------------|---------------------------------------------------------------|--------------------------------------------------|
| <b>\$42 million</b> Goods and services exports to Korea                                                                   | <b>\$16 million</b><br>Goods exports to Korea                 | <b>\$26 million</b><br>Services exports to Korea |
| of district exports to Asia                                                                                               |                                                               |                                                  |
|                                                                                                                           | • Travel<br>\$11 million                                      | • Scrap Products<br>\$2 million                  |
| JOBS FROM EXPORTS                                                                                                         | <ul> <li>Industrial Processes</li> <li>\$7 million</li> </ul> | • Oilseeds & Grains<br>\$2 million               |
| 145       Jobs directly created by district exports         +       113       Jobs indirectly created by district exports | Basic Chemicals     \$3 million                               | • Other<br>\$17 million                          |
| <b>258</b> Jobs created by district exports                                                                               |                                                               |                                                  |
|                                                                                                                           | STU                                                           |                                                  |
| N/A                                                                                                                       | N/A N/                                                        | Ά Ν/Α                                            |
| Korean companies in the district                                                                                          | Korean students of all inter<br>in the district students in t |                                                  |
| TRAVEL AND TOURISM                                                                                                        | KOREAN                                                        | AMERICANS                                        |
| <b>\$11.5</b> million                                                                                                     | 1,413   8.5                                                   | of the district's Asian population               |
| Spent by Korean visitors to the district                                                                                  | Korean Americans<br>in the district                           | of the district population                       |
|                                                                                                                           | in the district <b>U.1</b>                                    | <b>70</b> of the district population             |