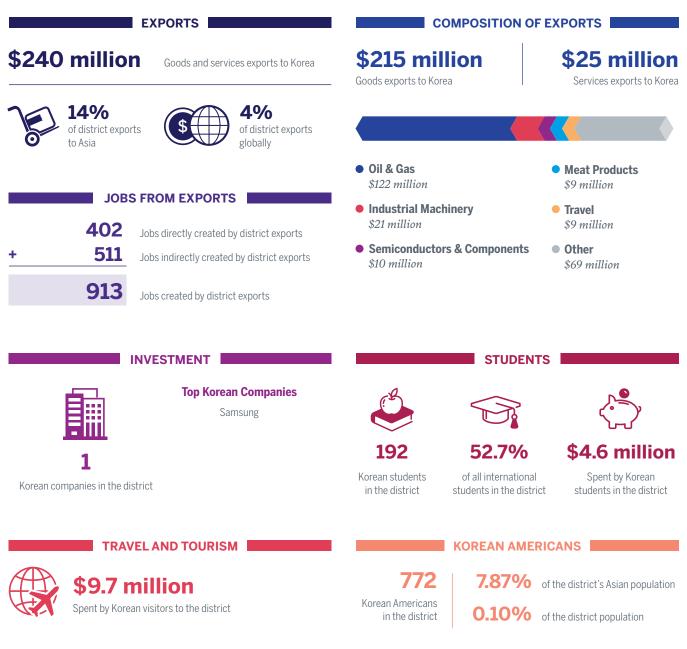

# **North Carolina District 5 and Korea**

| EXPORTS                                                                                                           | COMPOSITION OF EXPORTS                                                                                            |  |  |
|-------------------------------------------------------------------------------------------------------------------|-------------------------------------------------------------------------------------------------------------------|--|--|
| \$72 million Goods and services exports to Korea                                                                  | \$43 million\$29 millionGoods exports to KoreaServices exports to Korea                                           |  |  |
| of district exports to Asia                                                                                       |                                                                                                                   |  |  |
|                                                                                                                   | • Travel • Misc. Crops<br>\$13 million \$6 million                                                                |  |  |
| JOBS FROM EXPORTS                                                                                                 | Meat Products     Frilion     Engines & Turbines     \$5 million                                                  |  |  |
| +       231         Jobs directly created by district exports         Jobs indirectly created by district exports | Industrial Processes     S6 million     S35 million                                                               |  |  |
| <b>480</b> Jobs created by district exports                                                                       |                                                                                                                   |  |  |
|                                                                                                                   | STUDENTS                                                                                                          |  |  |
| N/A                                                                                                               | 25 2.8% \$1.3 million                                                                                             |  |  |
| Korean companies in the district                                                                                  | Korean studentsof all internationalSpent by Koreanin the districtstudents in the districtstudents in the district |  |  |
| TRAVEL AND TOURISM                                                                                                | KOREAN AMERICANS                                                                                                  |  |  |
| <b>\$15.7</b> million                                                                                             | <b>6.86%</b> of the district's Asian population                                                                   |  |  |
| Spent by Korean visitors to the district                                                                          | Korean Americans<br>in the district <b>0.12%</b> of the district population                                       |  |  |
|                                                                                                                   |                                                                                                                   |  |  |

All data refers to the US relationship with the Republic of Korea (South Korea) only. SOURCES: Exports, Jobs, Travel and Tourism: Estimated by the Trade Partnership (Washington, DC), 2016 data; Students: Institute of International Education (IIE), 2016/17 academic year data; Investment: fDi Intelligence, Uniworld Business Publications, individual companies, Korean-Americans: US Census Bureau, 2016 American Community Survey 5 year estimate For definition of Asia (40 countries) and other methodology visit AsiaMattersforAmerica.org/data-sources