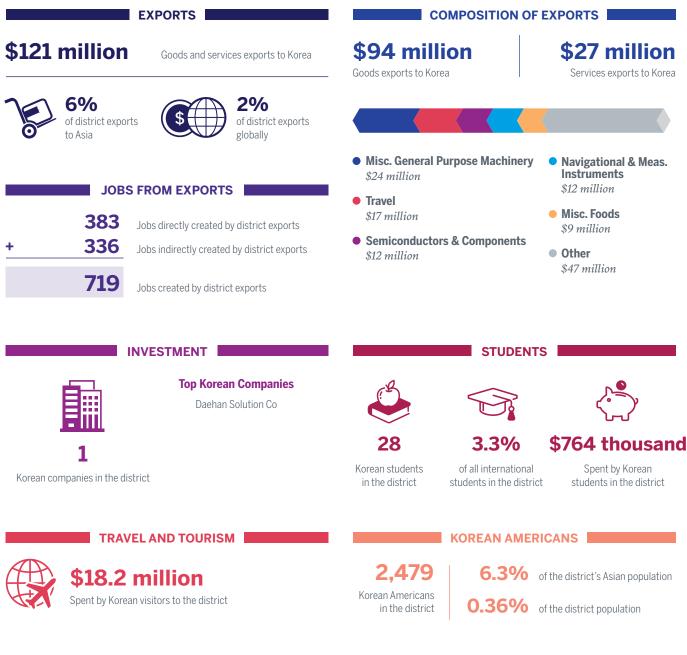

### North Carolina District 1 and Korea

| EXPORTS                          |                                                                  | COMPOSITION OF EXPORTS                     |                                               |                                                  |
|----------------------------------|------------------------------------------------------------------|--------------------------------------------|-----------------------------------------------|--------------------------------------------------|
| \$127 million Good               | s and services exports to Korea                                  | <b>\$53 milli</b><br>Goods exports to Kore |                                               | <b>\$74 million</b><br>Services exports to Korea |
| of district exports to Asia      | of district exports globally                                     |                                            |                                               |                                                  |
|                                  |                                                                  | • Industrial Proce<br>\$42 million         | esses                                         | • Travel<br>\$8 million                          |
| JOBS FROM E                      |                                                                  | • Meat Products \$10 million               |                                               | • Pulp & Paperboard Mill Produc<br>\$5 million   |
|                                  | y created by district exports<br>tly created by district exports | • Travel (Education \$10 million           | on Related)                                   | • Other<br>\$52 million                          |
| 712 Jobs create                  | d by district exports                                            |                                            |                                               |                                                  |
|                                  | <b>ENT</b><br>op Korean Companies<br>TYM                         | S                                          |                                               |                                                  |
| 1                                |                                                                  | 266                                        | 6.3%                                          | \$10.6 million                                   |
| Korean companies in the district |                                                                  | Korean students<br>in the district         | of all international students in the district | Spent by Korean students in the district         |
| TRAVEL AND T                     | OURISM                                                           |                                            |                                               | CANS                                             |
| \$18 million                     |                                                                  | 1,595                                      | <b>8.9%</b> of                                | the district's Asian population                  |
| Spent by Korean visitors to      | he district                                                      | Korean Americans<br>in the district        | <b>0.21%</b> of                               | the district population                          |
|                                  |                                                                  |                                            |                                               |                                                  |

All data refers to the US relationship with the Republic of Korea (South Korea) only. SOURCES: Exports, Jobs, Travel and Tourism: Estimated by the Trade Partnership (Washington, DC), 2016 data; Students: Institute of International Education (IIE), 2016/17 academic year data; Investment: fDi Intelligence, Uniworld Business Publications, individual companies, Korean-Americans: US Census Bureau, 2016 American Community Survey 5 year estimate

state, and local levels. Korea Matters for America is a part of the Asia Matters for America initiative of the East-West Center.

For definition of Asia (40 countries) and other methodology visit AsiaMattersforAmerica.org/data-sources

Copyright © 2018 East-West Center

Funding for this project was provided by the Embassy of the Republic of Korea in Washington, DC

EAST-WEST CENTER

Korea Matters for America/America Matters for Korea is an interactive resource for credible nonpartisan information, graphics, analysis, and news on US-Korea relations at the national,