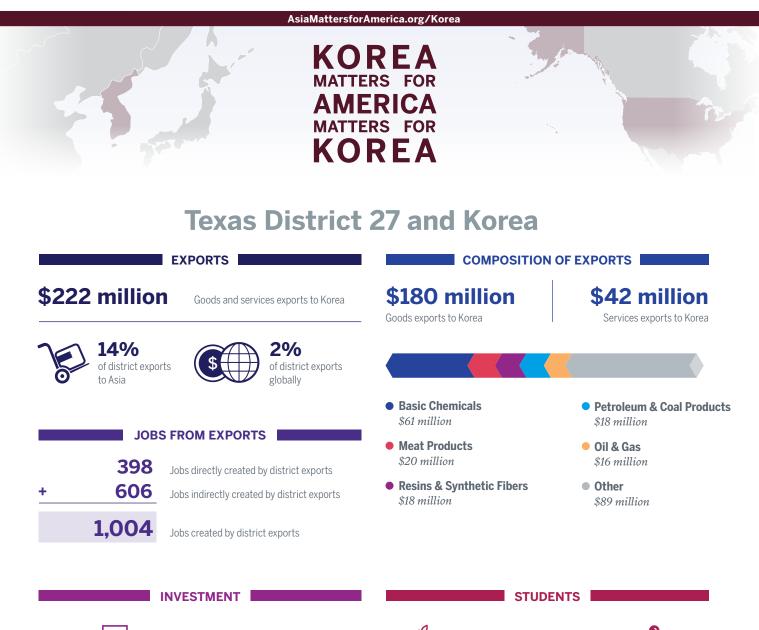

### **Montana District At-large and Korea**

| EXPORTS                                                                        | COMPOSITIO                                                                     | N OF EXPORTS                                     |
|--------------------------------------------------------------------------------|--------------------------------------------------------------------------------|--------------------------------------------------|
| <b>\$169 million</b> Goods and services exports to Korea                       | <b>\$138 million</b><br>Goods exports to Korea                                 | <b>\$31 million</b><br>Services exports to Korea |
| 15%<br>of district exports<br>to Asia<br>6%<br>of district exports<br>globally |                                                                                |                                                  |
|                                                                                | • Basic Chemicals<br>\$43 million                                              | • Travel<br>\$19 million                         |
| JOBS FROM EXPORTS<br>491 Jobs directly created by district exports             | • Coal & Petroleum Gases<br>\$30 million                                       | Industrial Machinery<br>\$14 million             |
| + 447 Jobs indirectly created by district exports                              | • Oilseeds & Grains<br>\$29 million                                            | • Other<br>\$34 million                          |
| 938 Jobs created by district exports                                           |                                                                                |                                                  |
| INVESTMENT<br>Top Korean Companies<br>STX Corporation                          | STUE                                                                           |                                                  |
| 1                                                                              | 40 2.3%                                                                        | % <b>\$1.2 million</b>                           |
| Korean companies in the district                                               | Korean students of all interna<br>in the district students in the              |                                                  |
| TRAVEL AND TOURISM                                                             | KOREAN A                                                                       | MERICANS                                         |
| \$22.2 million<br>Spent by Korean visitors to the district                     | 1,945         15.04           Korean Americans<br>in the district         0.19 |                                                  |

All data refers to the US relationship with the Republic of Korea (South Korea) only. SOURCES: Exports, Jobs, Travel and Tourism: Estimated by the Trade Partnership (Washington, DC), 2016 data; Students: Institute of International Education (IIE), 2016/17 academic year data; Investment: fDi Intelligence, Uniworld Business Publications, individual companies, Korean-Americans: US Census Bureau, 2016 American Community Survey 5 year estimate

For definition of Asia (40 countries) and other methodology visit AsiaMattersforAmerica.org/data-sources

Copyright © 2018 East-West Center

Funding for this project was provided by the Embassy of the Republic of Korea in Washington, DC