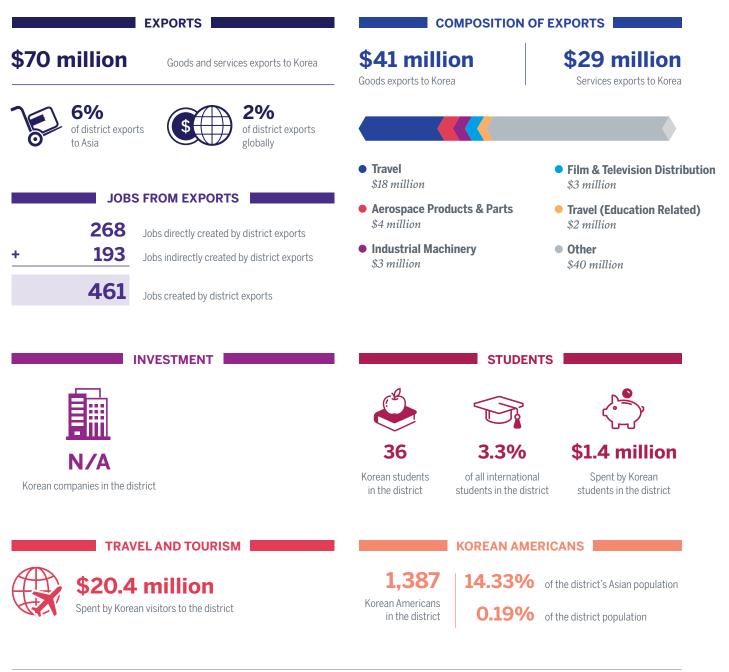

## North Carolina District 4 and Korea

| Goods and services exports to Korea                                              | <b>\$36 million</b><br>Goods exports to Korea                                                                                                                                                                   | \$89 million<br>Services exports to Korea                                                                                                      |
|----------------------------------------------------------------------------------|-----------------------------------------------------------------------------------------------------------------------------------------------------------------------------------------------------------------|------------------------------------------------------------------------------------------------------------------------------------------------|
|                                                                                  |                                                                                                                                                                                                                 |                                                                                                                                                |
| of district exports globally                                                     |                                                                                                                                                                                                                 |                                                                                                                                                |
|                                                                                  | • Industrial Processes<br>\$27 million                                                                                                                                                                          | <ul> <li>Travel (Education Related)<br/>\$12 million</li> </ul>                                                                                |
| ROM EXPORTS                                                                      | • Computer Software                                                                                                                                                                                             | Semiconductors & Componen                                                                                                                      |
| obs directly created by district exports                                         | <i>+</i>                                                                                                                                                                                                        | \$11 million Other                                                                                                                             |
| obs indirectly created by district exports                                       | \$15 million                                                                                                                                                                                                    | \$39 million                                                                                                                                   |
| obs created by district exports                                                  |                                                                                                                                                                                                                 |                                                                                                                                                |
| VESTMENT<br>Top Korean Companies<br>Samsung<br>SK Group<br>Air Couriers Intl Inc |                                                                                                                                                                                                                 |                                                                                                                                                |
| RFHIC<br>Kinti Tractor                                                           |                                                                                                                                                                                                                 | 4.1% \$8.5 million                                                                                                                             |
| ct                                                                               |                                                                                                                                                                                                                 | all internationalSpent by Koreanents in the districtstudents in the district                                                                   |
| AND TOURISM                                                                      | KOI                                                                                                                                                                                                             | REAN AMERICANS                                                                                                                                 |
|                                                                                  | 6062                                                                                                                                                                                                            | <b>9.53%</b> of the district's Asian population                                                                                                |
| nillion                                                                          | 6,962                                                                                                                                                                                                           | <b>9.53%</b> of the district's Asian population                                                                                                |
|                                                                                  | obs indirectly created by district exports<br>obs created by district exports<br><b>VESTMENT</b><br><b>Top Korean Companies</b><br>Samsung<br>SK Group<br>Air Couriers Intl Inc<br>RFHIC<br>Kioti Tractor<br>ct | <ul> <li>\$27 million</li> <li>\$27 million</li> <li>\$27 million</li> <li>\$27 million</li> <li>\$21 million</li> <li>\$15 million</li> </ul> |

All data refers to the US relationship with the Republic of Korea (South Korea) only. SOURCES: Exports, Jobs, Travel and Tourism: Estimated by the Trade Partnership (Washington, DC), 2016 data; Students: Institute of International Education (IIE), 2016/17 academic year data; Investment: fDi Intelligence, Uniworld Business Publications, individual companies, Korean-Americans: US Census Bureau, 2016 American Community Survey 5 year estimate For definition of Asia (40 countries) and other methodology visit AsiaMattersforAmerica.org/data-sources