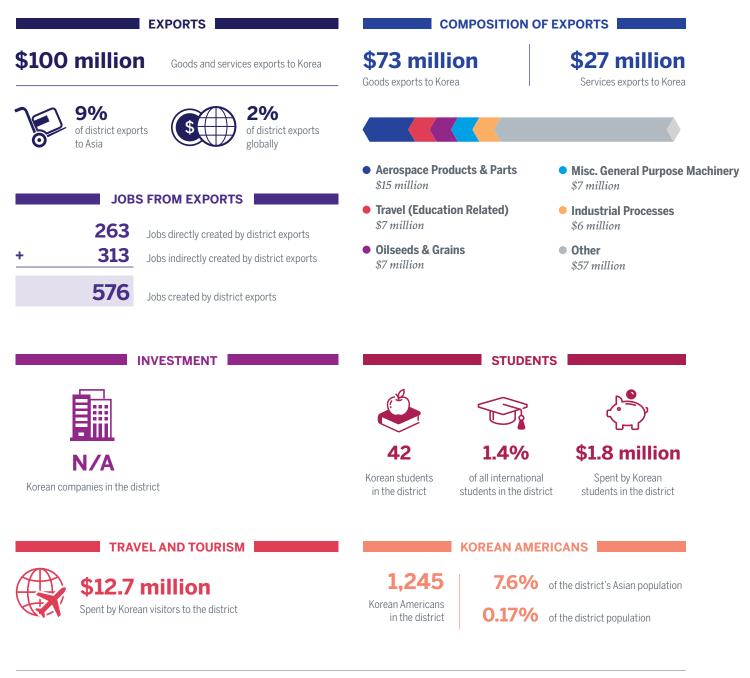

### North Carolina District 1 and Korea

| EXPORTS                          |                                                                  | COMPOSITION OF EXPORTS                     |                                               |                                                  |
|----------------------------------|------------------------------------------------------------------|--------------------------------------------|-----------------------------------------------|--------------------------------------------------|
| \$127 million Good               | s and services exports to Korea                                  | <b>\$53 milli</b><br>Goods exports to Kore |                                               | <b>\$74 million</b><br>Services exports to Korea |
| of district exports to Asia      | of district exports globally                                     |                                            |                                               |                                                  |
|                                  |                                                                  | • Industrial Proce<br>\$42 million         | esses                                         | • Travel<br>\$8 million                          |
| JOBS FROM E                      |                                                                  | • Meat Products \$10 million               |                                               | • Pulp & Paperboard Mill Produc<br>\$5 million   |
|                                  | y created by district exports<br>tly created by district exports | • Travel (Education \$10 million           | on Related)                                   | • Other<br>\$52 million                          |
| 712 Jobs create                  | d by district exports                                            |                                            |                                               |                                                  |
|                                  | <b>ENT</b><br>op Korean Companies<br>TYM                         | S                                          |                                               |                                                  |
| 1                                |                                                                  | 266                                        | 6.3%                                          | \$10.6 million                                   |
| Korean companies in the district |                                                                  | Korean students<br>in the district         | of all international students in the district | Spent by Korean students in the district         |
| TRAVEL AND T                     | OURISM                                                           |                                            |                                               | CANS                                             |
| \$18 million                     |                                                                  | 1,595                                      | <b>8.9%</b> of                                | the district's Asian population                  |
| Spent by Korean visitors to      | he district                                                      | Korean Americans<br>in the district        | <b>0.21%</b> of                               | the district population                          |
|                                  |                                                                  |                                            |                                               |                                                  |

All data refers to the US relationship with the Republic of Korea (South Korea) only. SOURCES: Exports, Jobs, Travel and Tourism: Estimated by the Trade Partnership (Washington, DC), 2016 data; Students: Institute of International Education (IIE), 2016/17 academic year data; Investment: fDi Intelligence, Uniworld Business Publications, individual companies, Korean-Americans: US Census Bureau, 2016 American Community Survey 5 year estimate