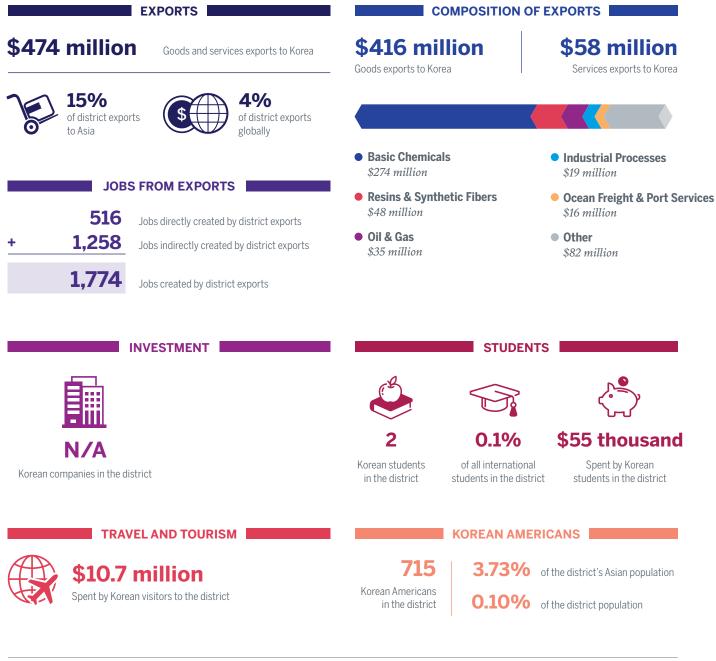

### **Montana District At-large and Korea**

| EXPORTS                                                                        | COMPOSITIO                                                                     | N OF EXPORTS                                     |
|--------------------------------------------------------------------------------|--------------------------------------------------------------------------------|--------------------------------------------------|
| <b>\$169 million</b> Goods and services exports to Korea                       | <b>\$138 million</b><br>Goods exports to Korea                                 | <b>\$31 million</b><br>Services exports to Korea |
| 15%<br>of district exports<br>to Asia<br>6%<br>of district exports<br>globally |                                                                                |                                                  |
|                                                                                | • Basic Chemicals<br>\$43 million                                              | • Travel<br>\$19 million                         |
| JOBS FROM EXPORTS<br>491 Jobs directly created by district exports             | • Coal & Petroleum Gases<br>\$30 million                                       | Industrial Machinery<br>\$14 million             |
| + 447 Jobs indirectly created by district exports                              | • Oilseeds & Grains<br>\$29 million                                            | • Other<br>\$34 million                          |
| 938 Jobs created by district exports                                           |                                                                                |                                                  |
| INVESTMENT<br>Top Korean Companies<br>STX Corporation                          | STUE                                                                           |                                                  |
| 1                                                                              | 40 2.3%                                                                        | % <b>\$1.2 million</b>                           |
| Korean companies in the district                                               | Korean students of all interna<br>in the district students in the              |                                                  |
| TRAVEL AND TOURISM                                                             | KOREAN A                                                                       | MERICANS                                         |
| \$22.2 million<br>Spent by Korean visitors to the district                     | 1,945         15.04           Korean Americans<br>in the district         0.19 |                                                  |

All data refers to the US relationship with the Republic of Korea (South Korea) only. SOURCES: Exports, Jobs, Travel and Tourism: Estimated by the Trade Partnership (Washington, DC), 2016 data; Students: Institute of International Education (IIE), 2016/17 academic year data; Investment: fDi Intelligence, Uniworld Business Publications, individual companies, Korean-Americans: US Census Bureau, 2016 American Community Survey 5 year estimate